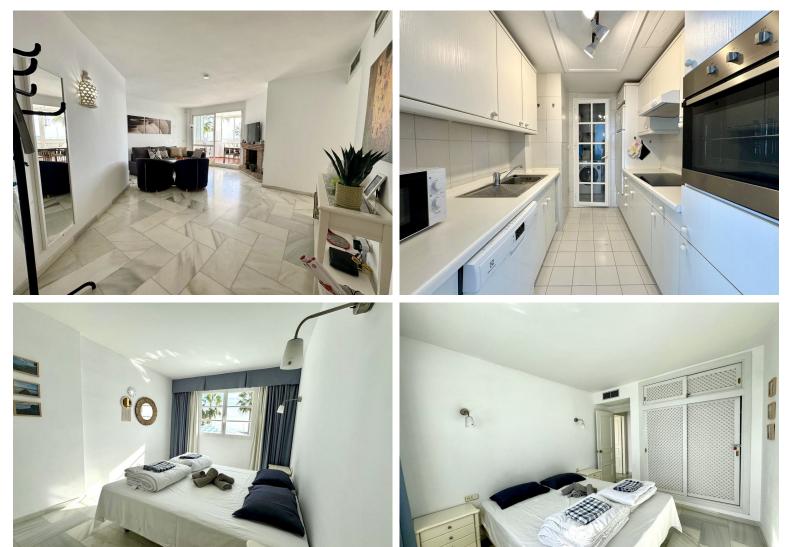

## APARTMENT IN BENALMADENA COSTA

\*\*Stunning apartment with Marina Views in Puerto Marina, Benalmádena\*\* Located in the heart of the iconic Puerto Marina in Benalmádena – one of the world's most renowned marinas – this apartment offers the perfect combination of comfort, style, and an unbeatable location. Situated on the first floor and covering 95 m², the apartment features a spacious, bright living room with a fireplace, as well as direct access to a covered terrace where you can enjoy breathtaking views of the marina and the sea. The kitchen is practical and fully equipped with all necessary amenities. There is also a storage room with a washing machine, adding extra convenience. The apartment includes two bathrooms and two spacious bedrooms, one of which has direct access to a small balcony with the same stunning marina views. This apartment, sold fully furnished, is perfect as a holiday home or as a vac...