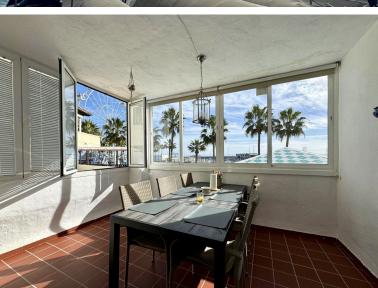

## APARTMENT IN BENALMADENA COSTA

\*\*Stunning apartment with Marina Views in Puerto Marina, Benalmádena\*\* Located in the heart of the iconic Puerto Marina in Benalmádena – one of the world's most renowned marinas – this apartment offers the perfect combination of comfort, style, and an unbeatable location. Situated on the first floor and covering 95 m², the apartment features a spacious, bright living room with a fireplace, as well as direct access to a covered terrace where you can enjoy breathtaking views of the marina and the sea. The kitchen is practical and fully equipped with all necessary amenities. There is also a storage room with a washing machine, adding extra convenience. The apartment includes two bathrooms and two spacious bedrooms, one of which has direct access to a small balcony with the same stunning marina views. This apartment, sold fully furnished, is perfect as a holiday home or as a vac...