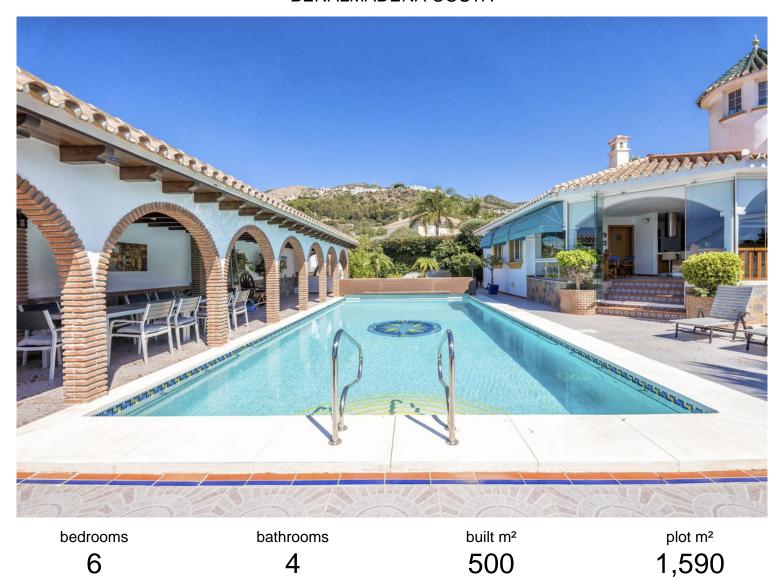

## BENALMADENA COSTA

## VILLA IN BENALMADENA COSTA

Wake up every day contemplating a unique spectacle: enjoy panoramic views of the sea and mountains from the comfort of your home. Luxury living in an exclusive environment: Located in the prestigious community of Torremuelle, this villa combines privacy, distinction and an incomparable lifestyle. With an unbeatable location: A few steps from shops, restaurants and supermarkets, to guarantee maximum comfort in your daily life. Heated Pool: Relax and enjoy a swim in your private year-round pool, designed for your comfort and low maintenance. Space and security assured: A large garage at the entrance with capacity for three vehicles and additional storage space, designed to satisfy all your needs. A perfect space to enjoy the outdoors: Its landscaped garden and barbecue area make it an ideal place for family gatherings and unforgettable moments with friends. This exceptional villa no...