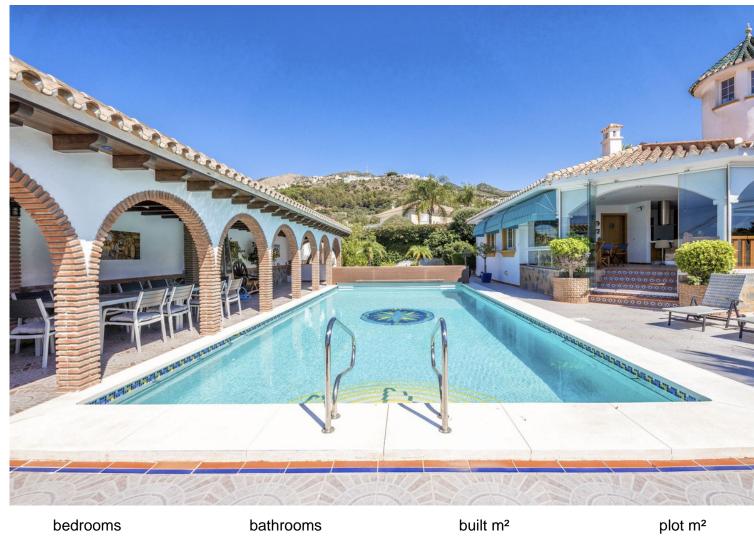

## BENALMADENA COSTA

edrooms bathrooms built m<sup>2</sup> plot m<sup>2</sup> 6 4 500 1,590

## VILLA IN BENALMADENA COSTA

Wake up every day contemplating a unique spectacle: enjoy panoramic views of the sea and mountains from the comfort of your home. Luxury living in an exclusive environment: Located in the prestigious community of Torremuelle, this villa combines privacy, distinction and an incomparable lifestyle. With an unbeatable location: A few steps from shops, restaurants and supermarkets, to guarantee maximum comfort in your daily life. Heated Pool: Relax and enjoy a swim in your private year-round pool, designed for your comfort and low maintenance. Space and security assured: A large garage at the entrance with capacity for three vehicles and additional storage space, designed to satisfy all your needs. A perfect space to enjoy the outdoors: Its landscaped garden and barbecue area make it an ideal place for family gatherings and unforgettable moments with friends. This exceptional villa no...