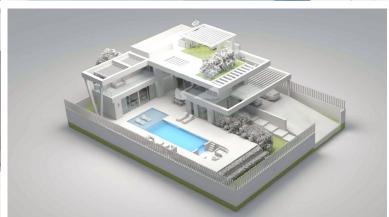

## **MANILVA**

bedrooms bathrooms built  $m^2$  plot  $m^2$  4 4 267 849

## VILLA IN MANILVA

New Development: Prices from 1,995,000 € to 1,995,000 €. [Beds: 4 - 4] [Baths: 4 - 4] [Built size: 267.00 m2 - 267.00 m2] Luxury villa project with building license in place and stunning sea views - only 500 m from the beach Imagine waking up to panoramic sea views in your own luxury villa, just a short walk from the beach. Nestled in a prestigious area, this exclusive villa project offers the perfect blend of modern elegance and Mediterranean charm. Set on a southeast - facing plot, the property is designed to maximize natural light and stunning coastal views. With generous living space and a spacious basement flooded with natural light, this home is perfect for those seeking luxury and comfort. Located on the western Costa del Sol, this area is fast becoming the first choice for discerning buyers looking for tranquility, authenticity and a relaxed coastal lifestyle. Located nea...