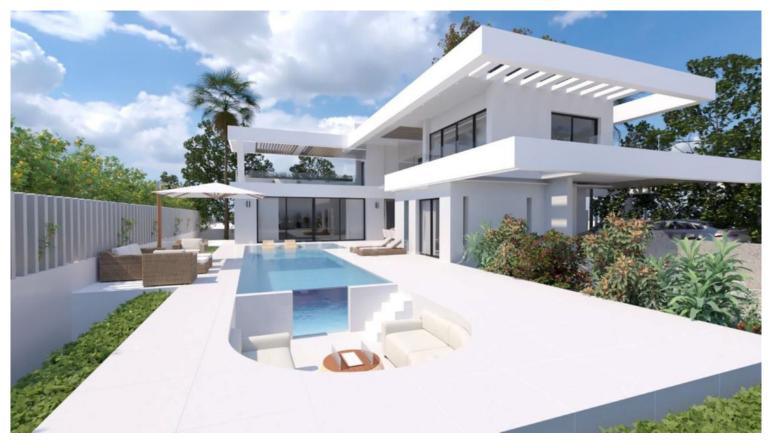

## VILLA IN MANILVA

New Development: Prices from 1,995,000 € to 1,995,000 €. [Beds: 4 - 4] [Baths: 4 - 4] [Built size: 267.00 m2 - 267.00 m2] Luxury villa project with building license in place and stunning sea views - only 500 m from the beach Imagine waking up to panoramic sea views in your own luxury villa, just a short walk from the beach. Nestled in a prestigious area, this exclusive villa project offers the perfect blend of modern elegance and Mediterranean charm. Set on a southeast - facing plot, the property is designed to maximize natural light and stunning coastal views. With generous living space and a spacious basement flooded with natural light, this home is perfect for those seeking luxury and comfort. Located on the western Costa del Sol, this area is fast becoming the first choice for discerning buyers looking for tranquility, authenticity and a relaxed coastal lifestyle. Located nea...