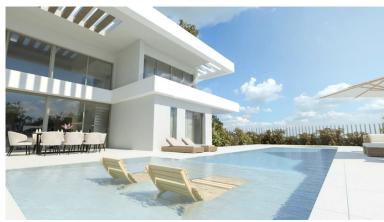

## VILLA IN MANILVA

New Development: Prices from 1,995,000 € to 1,995,000 €. [Beds: 4 - 4] [Baths: 4 - 4] [Built size: 267.00 m2 - 267.00 m2] Luxury villa project with building license in place and stunning sea views - only 500 m from the beach Imagine waking up to panoramic sea views in your own luxury villa, just a short walk from the beach. Nestled in a prestigious area, this exclusive villa project offers the perfect blend of modern elegance and Mediterranean charm. Set on a southeast - facing plot, the property is designed to maximize natural light and stunning coastal views. With generous living space and a spacious basement flooded with natural light, this home is perfect for those seeking luxury and comfort. Located on the western Costa del Sol, this area is fast becoming the first choice for discerning buyers looking for tranquility, authenticity and a relaxed coastal lifestyle. Located nea...