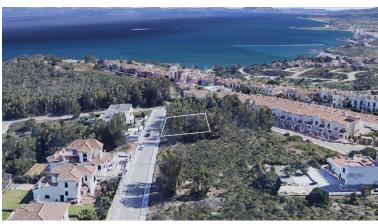

## VILLA IN MANILVA

New Development: Prices from 1,995,000 € to 1,995,000 €. [Beds: 4 - 4] [Baths: 4 - 4] [Built size: 267.00 m2 - 267.00 m2] Luxury villa project with building license in place and stunning sea views - only 500 m from the beach Imagine waking up to panoramic sea views in your own luxury villa, just a short walk from the beach. Nestled in a prestigious area, this exclusive villa project offers the perfect blend of modern elegance and Mediterranean charm. Set on a southeast - facing plot, the property is designed to maximize natural light and stunning coastal views. With generous living space and a spacious basement flooded with natural light, this home is perfect for those seeking luxury and comfort. Located on the western Costa del Sol, this area is fast becoming the first choice for discerning buyers looking for tranquility, authenticity and a relaxed coastal lifestyle. Located nea...