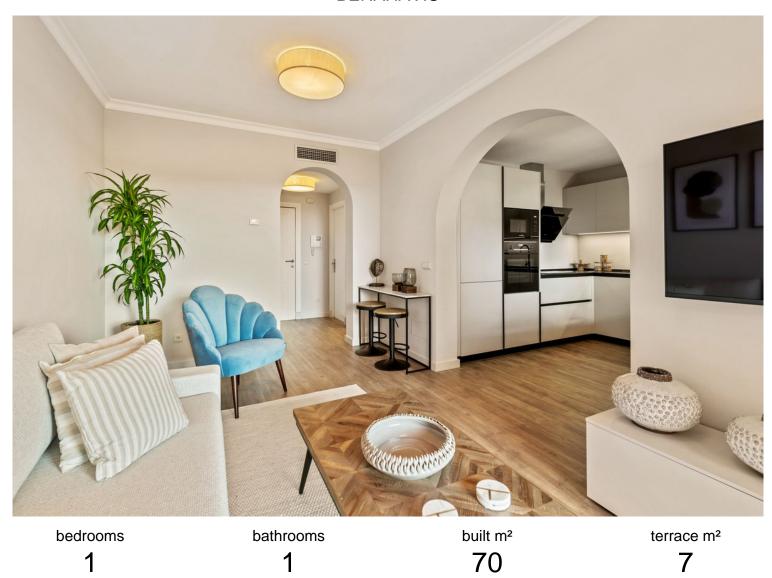

## BENAHAVÍS

PENTHOUSE IN BENAHAVÍS

The perfect front-line golf rental investment. This fully furnished, second floor apartment is south-facing, perfect for enjoying the sun in your private terrace. Overlooking El Paraíso Golf, and close to Villa Padierna Golf, Tramores Golf, Atalaya Golf, and Guadalmina Golf. This apartment is at the intersection of Marbella, Estepona, and Benahavís. The prime location ensures proximity to fantastic beaches, golf courses and all the amazing activities available on the coast. Residents can enjoy access to multiple swimming pools, lush gardens, a co-working space, and a professionally equipped gym. The resort's rental management provides effortless ownership of a Marbella property, allowing for personal enjoyment of a fully serviced resort and the potential for consistent rental income. Making this the ideal holiday home and a hassle-free rental investment! Underground Parking S...