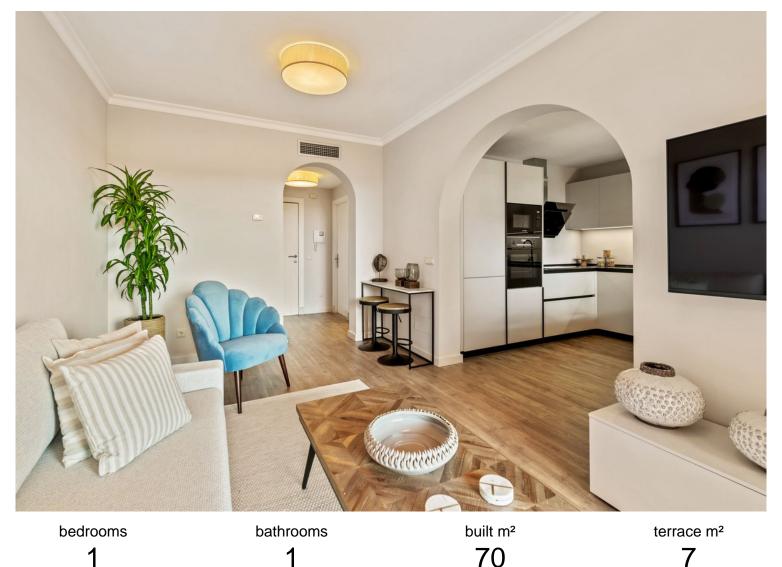

## BENAHAVÍS

PENTHOUSE IN BENAHAVÍS

The perfect front-line golf rental investment. This fully furnished, second floor apartment is south-facing, perfect for enjoying the sun in your private terrace. Overlooking El Paraíso Golf, and close to Villa Padierna Golf, Tramores Golf, Atalaya Golf, and Guadalmina Golf. This apartment is at the intersection of Marbella, Estepona, and Benahavís. The prime location ensures proximity to fantastic beaches, golf courses and all the amazing activities available on the coast. Residents can enjoy access to multiple swimming pools, lush gardens, a co-working space, and a professionally equipped gym. The resort's rental management provides effortless ownership of a Marbella property, allowing for personal enjoyment of a fully serviced resort and the potential for consistent rental income. Making this the ideal holiday home and a hassle-free rental investment! Underground Parking S...