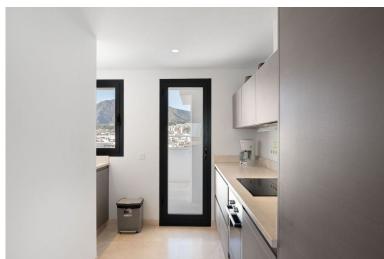

## PENTHOUSE IN ESTEPONA

A very special penthouse situated 2nd line to the beach right in the centre of Estepona. The penthouse and terraces occupy the whole of the 6th floor on this building making it one of a kind and very private. The good size living and dining room have access straight out onto the southern part of the terrace with sea views but here comes the beauty, from here you can practically walk around the whole penthouse giving you amazing views in all directions especially over the old town towards the Sierra Bermeja Mountain range. The size of the terrace makes it possible to maximize your outdoor living and at the same time have a change of scenrio when you so desire. This is a truely unique property and has to be seen to be fully appreciated. Please note that the apartment is appr. 100m² constructed plus 187m² of terrace.