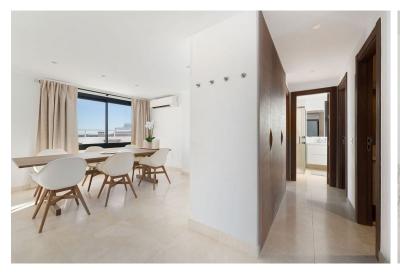

## PENTHOUSE IN ESTEPONA

A very special penthouse situated 2nd line to the beach right in the centre of Estepona. The penthouse and terraces occupy the whole of the 6th floor on this building making it one of a kind and very private. The good size living and dining room have access straight out onto the southern part of the terrace with sea views but here comes the beauty, from here you can practically walk around the whole penthouse giving you amazing views in all directions especially over the old town towards the Sierra Bermeja Mountain range. The size of the terrace makes it possible to maximize your outdoor living and at the same time have a change of scenrio when you so desire. This is a truely unique property and has to be seen to be fully appreciated. Please note that the apartment is appr. 100m² constructed plus 187m² of terrace.