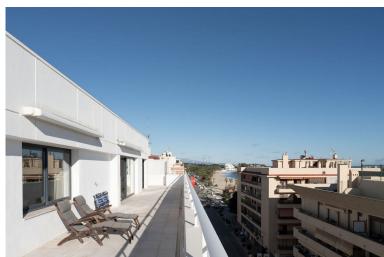

## PENTHOUSE IN ESTEPONA

A very special penthouse situated 2nd line to the beach right in the centre of Estepona. The penthouse and terraces occupy the whole of the 6th floor on this building making it one of a kind and very private. The good size living and dining room have access straight out onto the southern part of the terrace with sea views but here comes the beauty, from here you can practically walk around the whole penthouse giving you amazing views in all directions especially over the old town towards the Sierra Bermeja Mountain range. The size of the terrace makes it possible to maximize your outdoor living and at the same time have a change of scenrio when you so desire. This is a truely unique property and has to be seen to be fully appreciated. Please note that the apartment is appr. 100m² constructed plus 187m² of terrace.