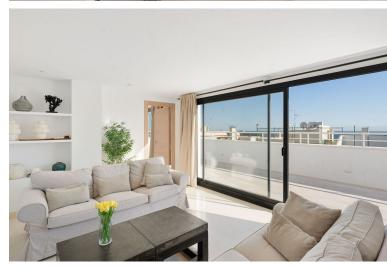

## PENTHOUSE IN ESTEPONA

A very special penthouse situated 2nd line to the beach right in the centre of Estepona. The penthouse and terraces occupy the whole of the 6th floor on this building making it one of a kind and very private. The good size living and dining room have access straight out onto the southern part of the terrace with sea views but here comes the beauty, from here you can practically walk around the whole penthouse giving you amazing views in all directions especially over the old town towards the Sierra Bermeja Mountain range. The size of the terrace makes it possible to maximize your outdoor living and at the same time have a change of scenrio when you so desire. This is a truely unique property and has to be seen to be fully appreciated. Please note that the apartment is appr. 100m² constructed plus 187m² of terrace.