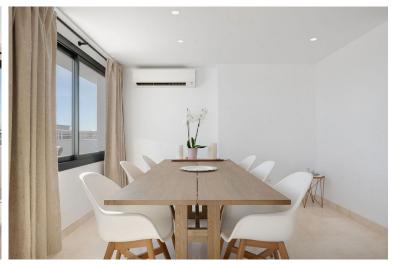

## PENTHOUSE IN ESTEPONA

A very special penthouse situated 2nd line to the beach right in the centre of Estepona. The penthouse and terraces occupy the whole of the 6th floor on this building making it one of a kind and very private. The good size living and dining room have access straight out onto the southern part of the terrace with sea views but here comes the beauty, from here you can practically walk around the whole penthouse giving you amazing views in all directions especially over the old town towards the Sierra Bermeja Mountain range. The size of the terrace makes it possible to maximize your outdoor living and at the same time have a change of scenrio when you so desire. This is a truely unique property and has to be seen to be fully appreciated. Please note that the apartment is appr. 100m² constructed plus 187m² of terrace.