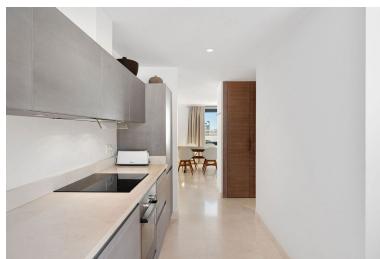

## PENTHOUSE IN ESTEPONA

A very special penthouse situated 2nd line to the beach right in the centre of Estepona. The penthouse and terraces occupy the whole of the 6th floor on this building making it one of a kind and very private. The good size living and dining room have access straight out onto the southern part of the terrace with sea views but here comes the beauty, from here you can practically walk around the whole penthouse giving you amazing views in all directions especially over the old town towards the Sierra Bermeja Mountain range. The size of the terrace makes it possible to maximize your outdoor living and at the same time have a change of scenrio when you so desire. This is a truely unique property and has to be seen to be fully appreciated. Please note that the apartment is appr. 100m² constructed plus 187m² of terrace.