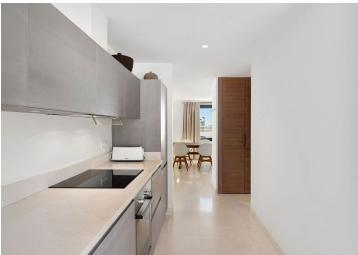

## PENTHOUSE IN ESTEPONA

A very special penthouse situated 2nd line to the beach right in the centre of Estepona. The penthouse and terraces occupy the whole of the 6th floor on this building making it one of a kind and very private. The good size living and dining room have access straight out onto the southern part of the terrace with sea views but here comes the beauty, from here you can practically walk around the whole penthouse giving you amazing views in all directions especially over the old town towards the Sierra Bermeja Mountain range. The size of the terrace makes it possible to maximize your outdoor living and at the same time have a change of scenrio when you so desire. This is a truely unique property and has to be seen to be fully appreciated. Please note that the apartment is appr. 100m<sup>2</sup> constructed plus 187m<sup>2</sup> of terrace.