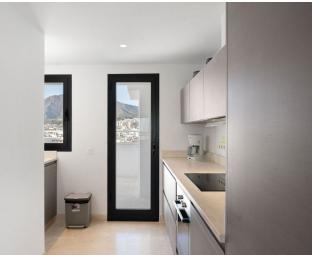

## PENTHOUSE IN ESTEPONA

A very special penthouse situated 2nd line to the beach right in the centre of Estepona. The penthouse and terraces occupy the whole of the 6th floor on this building making it one of a kind and very private. The good size living and dining room have access straight out onto the southern part of the terrace with sea views but here comes the beauty, from here you can practically walk around the whole penthouse giving you amazing views in all directions especially over the old town towards the Sierra Bermeja Mountain range. The size of the terrace makes it possible to maximize your outdoor living and at the same time have a change of scenrio when you so desire. This is a truely unique property and has to be seen to be fully appreciated. Please note that the apartment is appr. 100m<sup>2</sup> constructed plus 187m<sup>2</sup> of terrace.