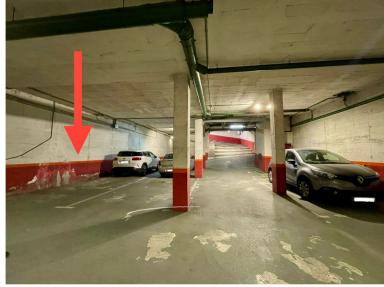

## COMMERCIAL IN SAN PEDRO DE ALCÁNTARA

Looking for convenience and security for your vehicle in a strategic location? We present this parking space located in the basement of building in the heart of San Pedro Alcántara, Marbella. - Practical Access: Pedestrian and vehicle entrance directly from the street, ensuring convenience and speed. - Perfect Location: Located on the west side of the building, marked with number 6, with easy and clear access. - Ideal Space: The parking space has an area of 13.65 m², making it spacious and functional for any type of vehicle. The building is located in a central and well-connected area of San Pedro Alcántara, with immediate access to: - Shops, restaurants, and essential services. - Quick connection to the main roads of the Costa del Sol. - Proximity to residential areas, offices, and recreational areas, making this parking space a practical and profitable investment. ...