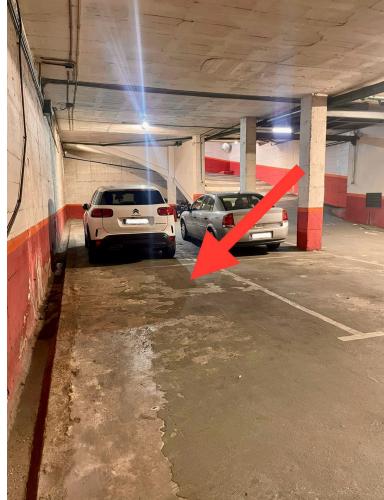

## COMMERCIAL IN SAN PEDRO DE ALCÁNTARA

Looking for convenience and security for your vehicle in a strategic location? We present this parking space located in the basement of building in the heart of San Pedro Alcántara, Marbella. - Practical Access: Pedestrian and vehicle entrance directly from the street, ensuring convenience and speed. - Perfect Location: Located on the west side of the building, marked with number 6, with easy and clear access. - Ideal Space: The parking space has an area of 13.65 m², making it spacious and functional for any type of vehicle. The building is located in a central and well-connected area of San Pedro Alcántara, with immediate access to: - Shops, restaurants, and essential services. - Quick connection to the main roads of the Costa del Sol. - Proximity to residential areas, offices, and recreational areas, making this parking space a practical and profitable investment. ...