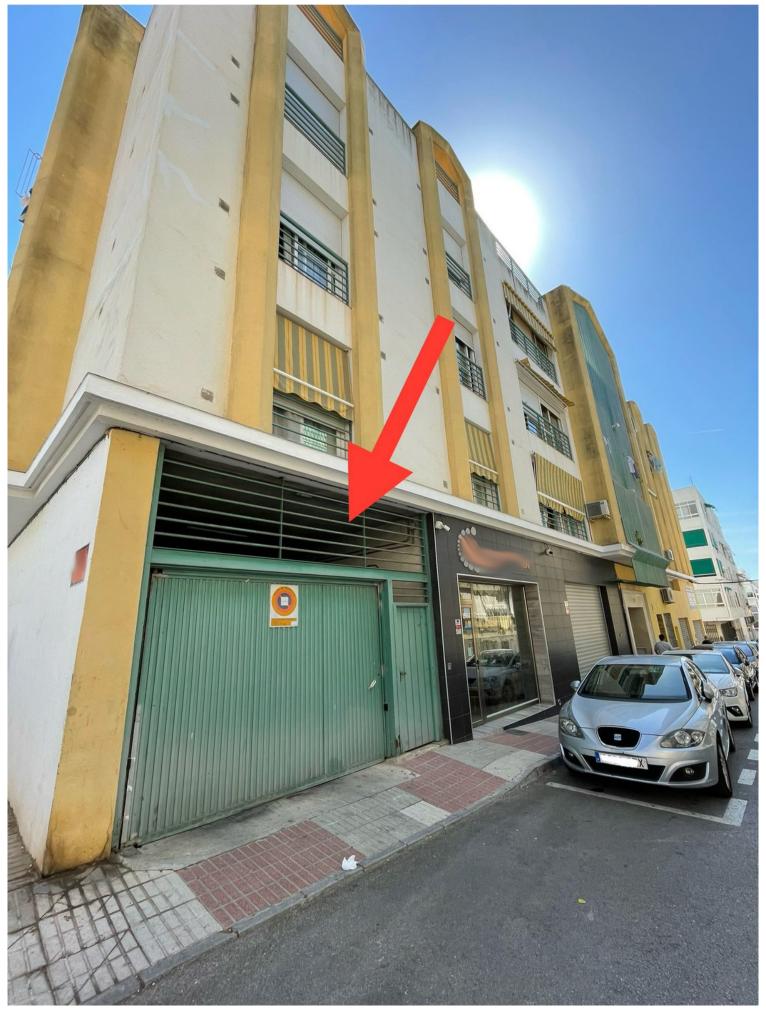

## COMMERCIAL IN SAN PEDRO DE ALCÁNTARA

Looking for convenience and security for your vehicle in a strategic location? We present this parking space located in the basement of building in the heart of San Pedro Alcántara, Marbella. - Practical Access: Pedestrian and vehicle entrance directly from the street, ensuring convenience and speed. - Perfect Location: Located on the west side of the building, marked with number 6, with easy and clear access. - Ideal Space: The parking space has an area of 13.65 m², making it spacious and functional for any type of vehicle. The building is located in a central and well-connected area of San Pedro Alcántara, with immediate access to: - Shops, restaurants, and essential services. - Quick connection to the main roads of the Costa del Sol. - Proximity to residential areas, offices, and recreational areas, making this parking space a practical and profitable investment. ...