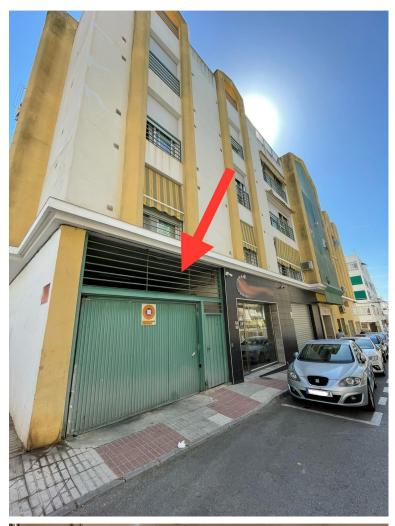

## COMMERCIAL IN SAN PEDRO DE ALCÁNTARA

Looking for convenience and security for your vehicle in a strategic location? We present this parking space located in the basement of building in the heart of San Pedro Alcántara, Marbella. - Practical Access: Pedestrian and vehicle entrance directly from the street, ensuring convenience and speed. - Perfect Location: Located on the west side of the building, marked with number 6, with easy and clear access. - Ideal Space: The parking space has an area of 13.65 m², making it spacious and functional for any type of vehicle. The building is located in a central and well-connected area of San Pedro Alcántara, with immediate access to: - Shops, restaurants, and essential services. - Quick connection to the main roads of the Costa del Sol. - Proximity to residential areas, offices, and recreational areas, making this parking space a practical and profitable investment. ...