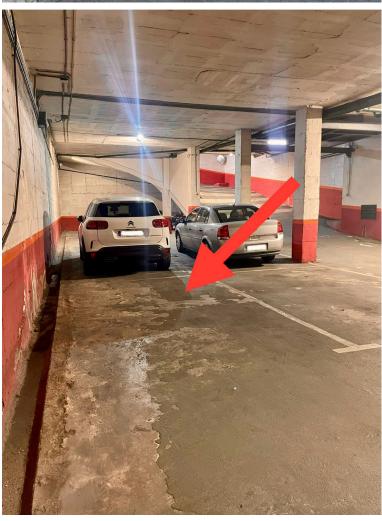

## COMMERCIAL IN SAN PEDRO DE ALCÁNTARA

Looking for convenience and security for your vehicle in a strategic location? We present this parking space located in the basement of building in the heart of San Pedro Alcántara, Marbella. - Practical Access: Pedestrian and vehicle entrance directly from the street, ensuring convenience and speed. - Perfect Location: Located on the west side of the building, marked with number 6, with easy and clear access. - Ideal Space: The parking space has an area of 13.65 m<sup>2</sup>, making it spacious and functional for any type of vehicle. The building is located in a central and well-connected area of San Pedro Alcántara, with immediate access to: - Shops, restaurants, and essential services. - Quick connection to the main roads of the Costa del Sol. - Proximity to residential areas, offices, and recreational areas, making this parking space a practical and profitable investment. ...