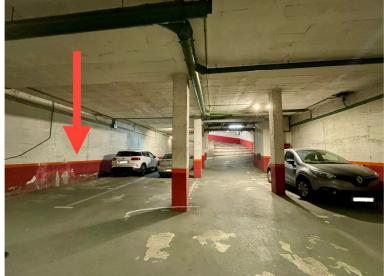

## COMMERCIAL IN SAN PEDRO DE ALCÁNTARA

Looking for convenience and security for your vehicle in a strategic location? We present this parking space located in the basement of building in the heart of San Pedro Alcántara, Marbella. - Practical Access: Pedestrian and vehicle entrance directly from the street, ensuring convenience and speed. - Perfect Location: Located on the west side of the building, marked with number 6, with easy and clear access. - Ideal Space: The parking space has an area of 13.65 m<sup>2</sup>, making it spacious and functional for any type of vehicle. The building is located in a central and well-connected area of San Pedro Alcántara, with immediate access to: - Shops, restaurants, and essential services. - Quick connection to the main roads of the Costa del Sol. - Proximity to residential areas, offices, and recreational areas, making this parking space a practical and profitable investment. ...