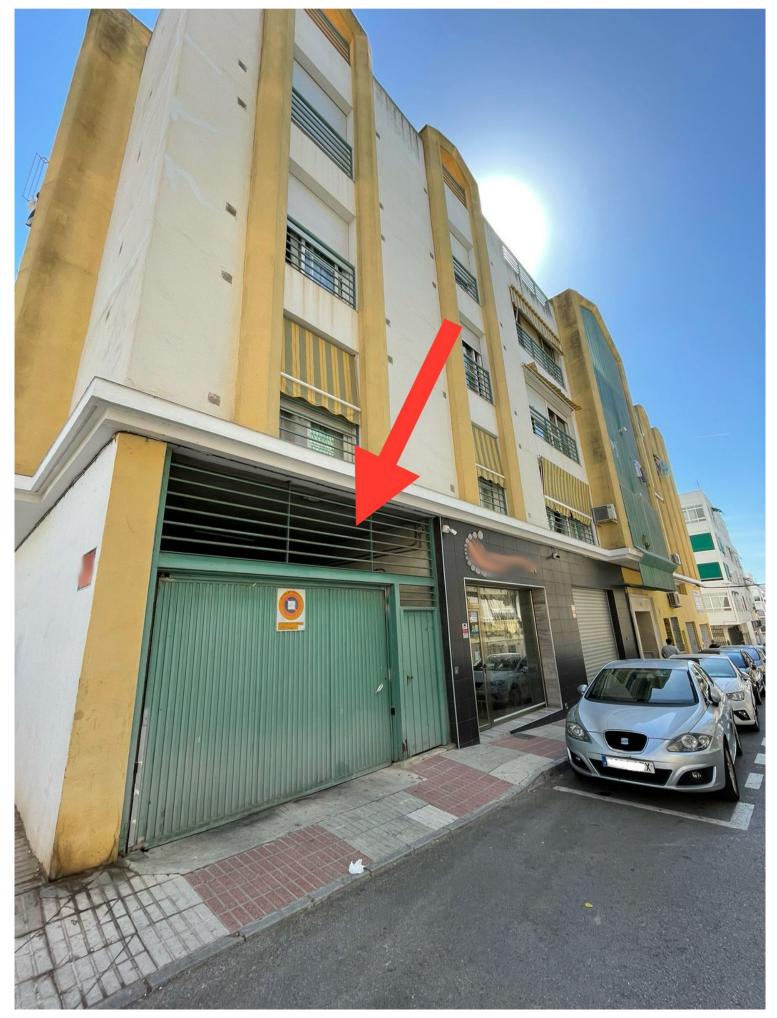

## COMMERCIAL IN SAN PEDRO DE ALCÁNTARA

Looking for convenience and security for your vehicle in a strategic location? We present this parking space located in the basement of building in the heart of San Pedro Alcántara, Marbella. - Practical Access: Pedestrian and vehicle entrance directly from the street, ensuring convenience and speed. - Perfect Location: Located on the west side of the building, marked with number 6, with easy and clear access. - Ideal Space: The parking space has an area of 13.65 m<sup>2</sup>, making it spacious and functional for any type of vehicle. The building is located in a central and well-connected area of San Pedro Alcántara, with immediate access to: - Shops, restaurants, and essential services. - Quick connection to the main roads of the Costa del Sol. - Proximity to residential areas, offices, and recreational areas, making this parking space a practical and profitable investment. ...