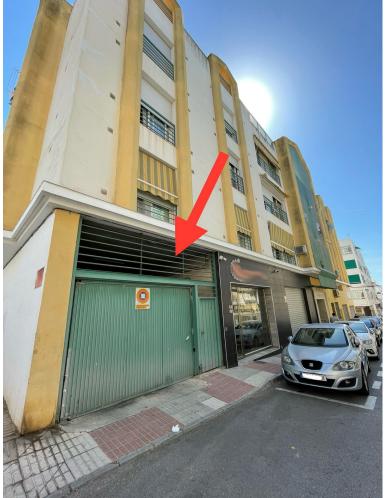

## COMMERCIAL IN SAN PEDRO DE ALCÁNTARA

Looking for convenience and security for your vehicle in a strategic location? We present this parking space located in the basement of building in the heart of San Pedro Alcántara, Marbella. - Practical Access: Pedestrian and vehicle entrance directly from the street, ensuring convenience and speed. - Perfect Location: Located on the west side of the building, marked with number 6, with easy and clear access. - Ideal Space: The parking space has an area of 13.65 m<sup>2</sup>, making it spacious and functional for any type of vehicle. The building is located in a central and well-connected area of San Pedro Alcántara, with immediate access to: - Shops, restaurants, and essential services. - Quick connection to the main roads of the Costa del Sol. - Proximity to residential areas, offices, and recreational areas, making this parking space a practical and profitable investment. ...