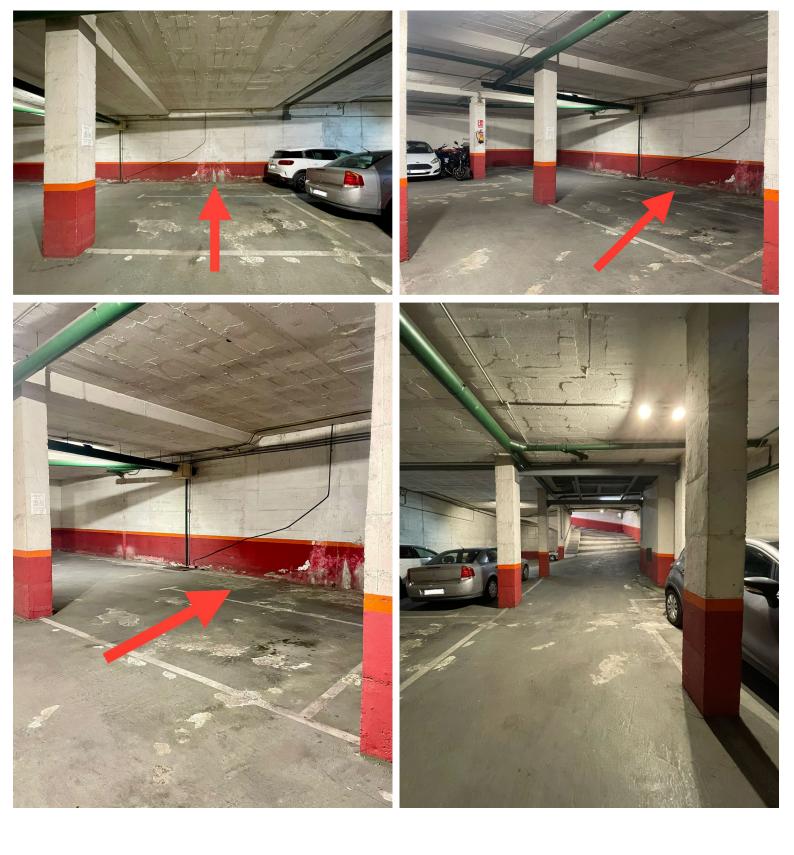

## COMMERCIAL IN SAN PEDRO DE ALCÁNTARA

Looking for convenience and security for your vehicle in a strategic location? We present this parking space located in the basement of building in the heart of San Pedro Alcántara, Marbella. - Practical Access: Pedestrian and vehicle entrance directly from the street, ensuring convenience and speed. - Perfect Location: Located on the west side of the building, marked with number 6, with easy and clear access. - Ideal Space: The parking space has an area of 13.65 m<sup>2</sup>, making it spacious and functional for any type of vehicle. The building is located in a central and well-connected area of San Pedro Alcántara, with immediate access to: - Shops, restaurants, and essential services. - Quick connection to the main roads of the Costa del Sol. - Proximity to residential areas, offices, and recreational areas, making this parking space a practical and profitable investment. ...