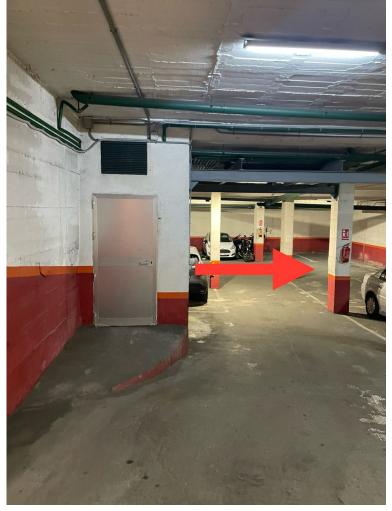

## COMMERCIAL IN SAN PEDRO DE ALCÁNTARA

Looking for convenience and security for your vehicle in a strategic location? We present this parking space located in the basement of building in the heart of San Pedro Alcántara, Marbella. - Practical Access: Pedestrian and vehicle entrance directly from the street, ensuring convenience and speed. - Perfect Location: Located on the west side of the building, marked with number 6, with easy and clear access. - Ideal Space: The parking space has an area of 13.65 m<sup>2</sup>, making it spacious and functional for any type of vehicle. The building is located in a central and well-connected area of San Pedro Alcántara, with immediate access to: - Shops, restaurants, and essential services. - Quick connection to the main roads of the Costa del Sol. - Proximity to residential areas, offices, and recreational areas, making this parking space a practical and profitable investment. ...