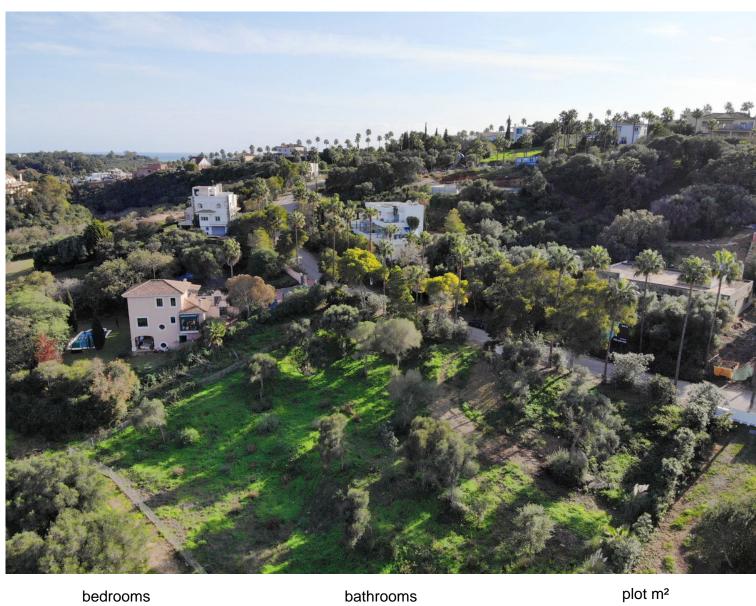

## SOTOGRANDE

edrooms bathrooms plot  $m^2$  < --- 3,000

## LAND IN SOTOGRANDE

EXCLUSIVE URBAN PLOT IN SOTOGRANDE: BUILDING PERMIT AND FEES PAID Discover this magnificent 3,000 m² urban plot located in the heart of Sotogrande, one of Spain's most exclusive residential areas. Just 5 minutes from the beach, a short distance from prestigious international schools, and surrounded by some of Europe's most renowned golf courses, this plot is the perfect spot to bring an exceptional project to life. The plot boasts a strategic location that combines tranquility and privacy with close access to high-quality amenities, such as exclusive leisure areas, a yacht club, and the town center. Furthermore, the property comes with a pre-approved project, with the building permit and fees already paid, speeding up the timeline to start development. With a favorable report from the DPH and the unique feature of the Guadalquitón stream running below the plot, this space be...