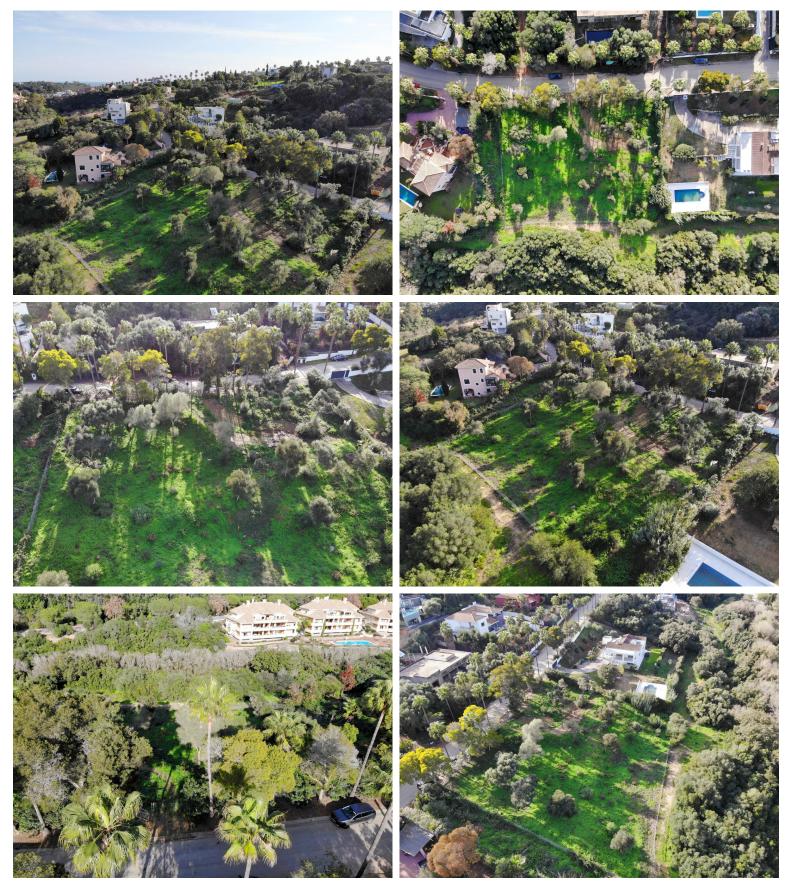

## LAND IN SOTOGRANDE

EXCLUSIVE URBAN PLOT IN SOTOGRANDE: BUILDING PERMIT AND FEES PAID Discover this magnificent 3,000 m² urban plot located in the heart of Sotogrande, one of Spain's most exclusive residential areas. Just 5 minutes from the beach, a short distance from prestigious international schools, and surrounded by some of Europe's most renowned golf courses, this plot is the perfect spot to bring an exceptional project to life. The plot boasts a strategic location that combines tranquility and privacy with close access to high-quality amenities, such as exclusive leisure areas, a yacht club, and the town center. Furthermore, the property comes with a pre-approved project, with the building permit and fees already paid, speeding up the timeline to start development. With a favorable report from the DPH and the unique feature of the Guadalquitón stream running below the plot, this space be...