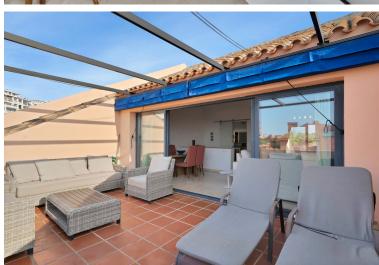

## PENTHOUSE IN CALAHONDA

Stunning Duplex Penthouse with Breathtaking Sea and Mountain Views in Calahonda. Stunning, spacious, and light duplex penthouse with sea and mountain views. The complex is very well-maintained, with two beautiful swimming pools and beautifully landscaped gardens surrounding it. Upon entering, there are three very spacious bedrooms and two bathrooms. Two of the bedrooms open onto a very large covered terrace with sea views. The upper floor has terraces on both sides, one with sea views and the other with mountain views. The living room is spacious with the option to use the fireplace. Due to the many windows and its location, the apartment is very bright. It is situated in the higher part of Calahonda, which ensures phenomenal views and a peaceful atmosphere. This apartment is ideal as a second home since it is close to golf courses, tennis clubs, and the beautiful coastline. Renting is...