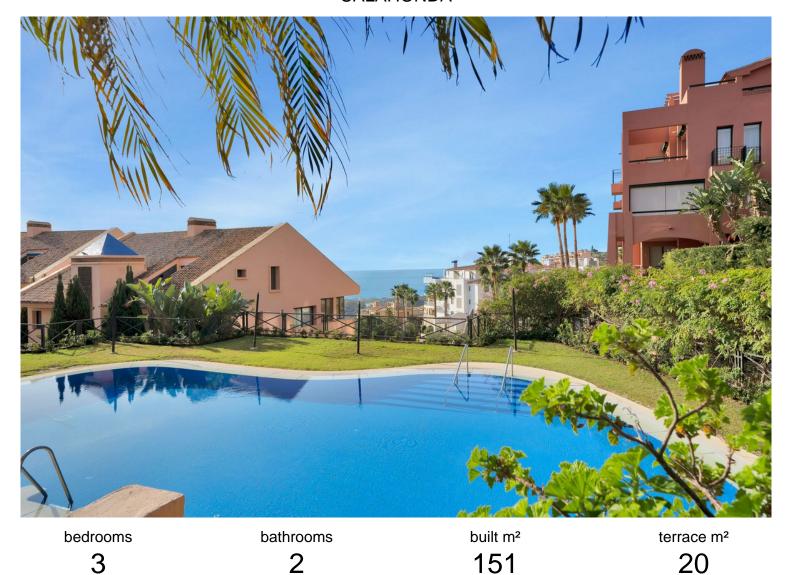

## CALAHONDA

## PENTHOUSE IN CALAHONDA

Stunning Duplex Penthouse with Breathtaking Sea and Mountain Views in Calahonda. Stunning, spacious, and light duplex penthouse with sea and mountain views. The complex is very well-maintained, with two beautiful swimming pools and beautifully landscaped gardens surrounding it. Upon entering, there are three very spacious bedrooms and two bathrooms. Two of the bedrooms open onto a very large covered terrace with sea views. The upper floor has terraces on both sides, one with sea views and the other with mountain views. The living room is spacious with the option to use the fireplace. Due to the many windows and its location, the apartment is very bright. It is situated in the higher part of Calahonda, which ensures phenomenal views and a peaceful atmosphere. This apartment is ideal as a second home since it is close to golf courses, tennis clubs, and the beautiful coastline. Renting is...