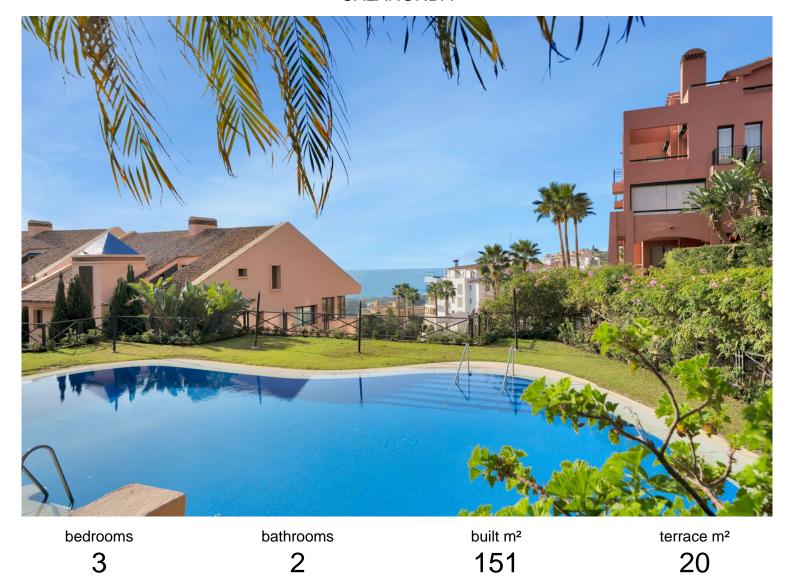

## PENTHOUSE IN CALAHONDA

Stunning Duplex Penthouse with Breathtaking Sea and Mountain Views in Calahonda. Stunning, spacious, and light duplex penthouse with sea and mountain views. The complex is very well-maintained, with two beautiful swimming pools and beautifully landscaped gardens surrounding it. Upon entering, there are three very spacious bedrooms and two bathrooms. Two of the bedrooms open onto a very large covered terrace with sea views. The upper floor has terraces on both sides, one with sea views and the other with mountain views. The living room is spacious with the option to use the fireplace. Due to the many windows and its location, the apartment is very bright. It is situated in the higher part of Calahonda, which ensures phenomenal views and a peaceful atmosphere. This apartment is ideal as a second home since it is close to golf courses, tennis clubs, and the beautiful coastline. Renting is...