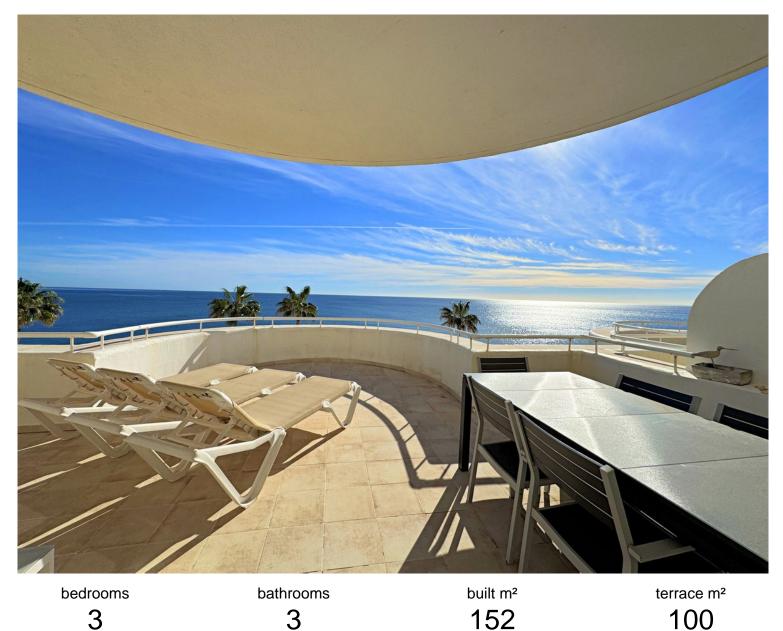

## PENTHOUSE IN ESTEPONA

LOCATION, LOCATION, LOCATION! LUXURIOUS FRONTLINE BEACH DUPLEX PENTHOUSE WITH 100m² TERRACE! Situated in an elevated position between Estepona and the charming Puerto de la Duquesa, this stunning duplex penthouse combines luxury and comfort. Just a 5 minute drive to all essential amenities and prestigious golf courses, such as the renowned Finca Cortesin, host of the Solheim Cup 2023. Southeast facing, the property offers breathtaking panoramic sea views, taking in the beautifully landscaped gardens and stretching out towards the Mediterranean, with views of Africa and spectacular sunrises. The complex boasts impeccable communal areas, extensive green areas and a stunning swimming pool. Communal parking within the development. A unique opportunity to acquire a luxury penthouse in a highly sought after area, this property must be seen to be fully appreciated! Don't miss out!