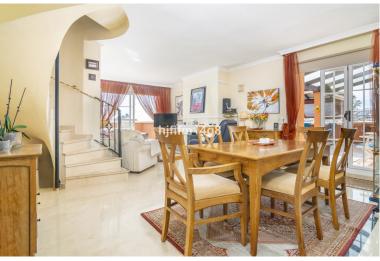

## PENTHOUSE IN NUEVA ANDALUCÍA

Andalucia Alta, built in 1995 is a gated community of 55 apartments and penthouses divided in six buildings. The pool area is in the middle of the blocks. Mature garden area has a playground for children. Each block offers underground parking and elevators. The urbanisation is located at the entrance of Nueva Andalucia. Puerto Banus, supermarkets, restaurants, and the beach are all just a short walk away. On the entrance floor one finds a living and dining room with access to two terraces with south-west orientation and beautiful sea views. The larger terrace is like a summer living room with BBQ and plenty of space to wine and dine. For the wintertime the living room has an open fireplace. On this floor one finds two bedroom suites. Kitchen is functional but needs updating. Master bedroom suite is on the second floor and from the terrace one can enjoy more sea views! This duplex pe...