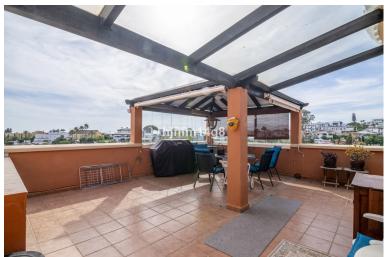

## PENTHOUSE IN NUEVA ANDALUCÍA

Andalucia Alta, built in 1995 is a gated community of 55 apartments and penthouses divided in six buildings. The pool area is in the middle of the blocks. Mature garden area has a playground for children. Each block offers underground parking and elevators. The urbanisation is located at the entrance of Nueva Andalucia. Puerto Banus, supermarkets, restaurants, and the beach are all just a short walk away. On the entrance floor one finds a living and dining room with access to two terraces with south-west orientation and beautiful sea views. The larger terrace is like a summer living room with BBQ and plenty of space to wine and dine. For the wintertime the living room has an open fireplace. On this floor one finds two bedroom suites. Kitchen is functional but needs updating. Master bedroom suite is on the second floor and from the terrace one can enjoy more sea views! This duplex pe...