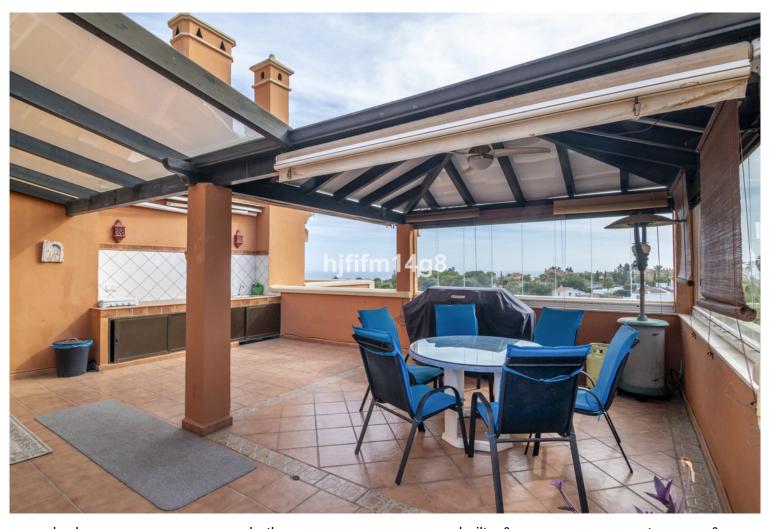

## PENTHOUSE IN NUEVA ANDALUCÍA

Andalucia Alta, built in 1995 is a gated community of 55 apartments and penthouses divided in six buildings. The pool area is in the middle of the blocks. Mature garden area has a playground for children. Each block offers underground parking and elevators. The urbanisation is located at the entrance of Nueva Andalucia. Puerto Banus, supermarkets, restaurants, and the beach are all just a short walk away. On the entrance floor one finds a living and dining room with access to two terraces with south-west orientation and beautiful sea views. The larger terrace is like a summer living room with BBQ and plenty of space to wine and dine. For the wintertime the living room has an open fireplace. On this floor one finds two bedroom suites. Kitchen is functional but needs updating. Master bedroom suite is on the second floor and from the terrace one can enjoy more sea views! This duplex pe...