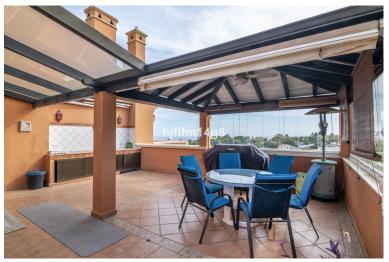

## PENTHOUSE IN NUEVA ANDALUCÍA

Andalucia Alta, built in 1995 is a gated community of 55 apartments and penthouses divided in six buildings. The pool area is in the middle of the blocks. Mature garden area has a playground for children. Each block offers underground parking and elevators. The urbanisation is located at the entrance of Nueva Andalucia. Puerto Banus, supermarkets, restaurants, and the beach are all just a short walk away. On the entrance floor one finds a living and dining room with access to two terraces with south-west orientation and beautiful sea views. The larger terrace is like a summer living room with BBQ and plenty of space to wine and dine. For the wintertime the living room has an open fireplace. On this floor one finds two bedroom suites. Kitchen is functional but needs updating. Master bedroom suite is on the second floor and from the terrace one can enjoy more sea views! This duplex pe...