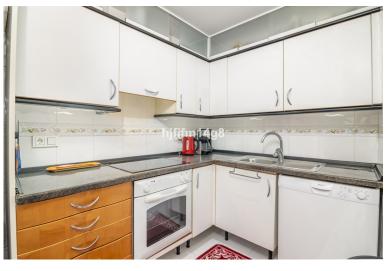

## PENTHOUSE IN NUEVA ANDALUCÍA

Andalucia Alta, built in 1995 is a gated community of 55 apartments and penthouses divided in six buildings. The pool area is in the middle of the blocks. Mature garden area has a playground for children. Each block offers underground parking and elevators. The urbanisation is located at the entrance of Nueva Andalucia. Puerto Banus, supermarkets, restaurants, and the beach are all just a short walk away. On the entrance floor one finds a living and dining room with access to two terraces with south-west orientation and beautiful sea views. The larger terrace is like a summer living room with BBQ and plenty of space to wine and dine. For the wintertime the living room has an open fireplace. On this floor one finds two bedroom suites. Kitchen is functional but needs updating. Master bedroom suite is on the second floor and from the terrace one can enjoy more sea views! This duplex pe...