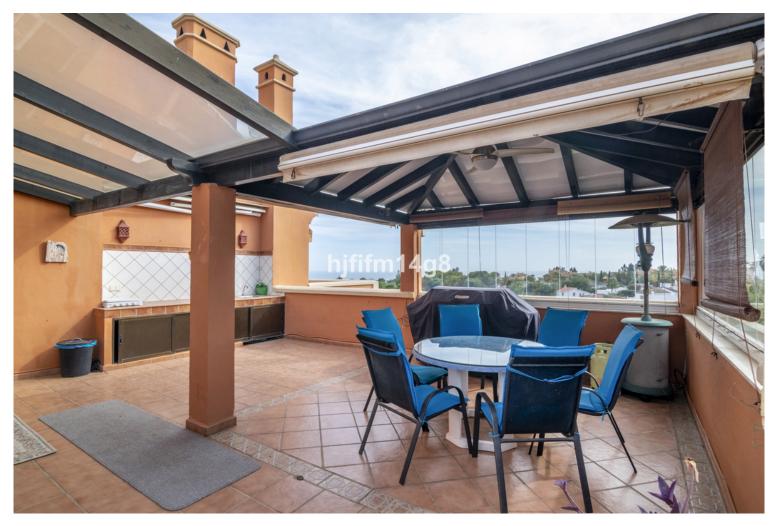

## PENTHOUSE IN NUEVA ANDALUCÍA

Andalucia Alta, built in 1995 is a gated community of 55 apartments and penthouses divided in six buildings. The pool area is in the middle of the blocks. Mature garden area has a playground for children. Each block offers underground parking and elevators. The urbanisation is located at the entrance of Nueva Andalucia. Puerto Banus, supermarkets, restaurants, and the beach are all just a short walk away. On the entrance floor one finds a living and dining room with access to two terraces with south-west orientation and beautiful sea views. The larger terrace is like a summer living room with BBQ and plenty of space to wine and dine. For the wintertime the living room has an open fireplace. On this floor one finds two bedroom suites. Kitchen is functional but needs updating. Master bedroom suite is on the second floor and from the terrace one can enjoy more sea views! This duplex pe...