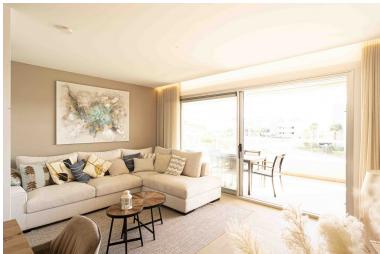

## APARTMENT IN LA CALA GOLF

• South oriented property with beautiful views to the golf, community gardens and pool. • Comfortable open plan concept with 2 bedrooms and 2 bathrooms. • Open plan kitchen fully fitted including electrical appliances. • Bright living room with access to terrace to enjoy the sun and beautiful views. • Hot/Cold air-conditioning, electric shutters in every bedroom, solar panels for hot water. • Private parking space and video entry phone. • Ready to move-in, including furniture. • 24-hour-security in the resort.