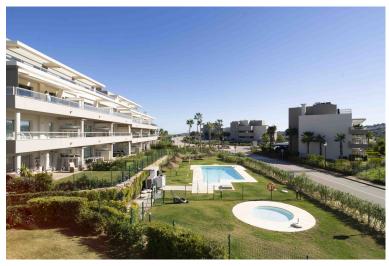

## APARTMENT IN LA CALA GOLF

• South oriented property with beautiful views to the golf, community gardens and pool. • Comfortable open plan concept with 2 bedrooms and 2 bathrooms. • Open plan kitchen fully fitted including electrical appliances. • Bright living room with access to terrace to enjoy the sun and beautiful views. • Hot/Cold air-conditioning, electric shutters in every bedroom, solar panels for hot water. • Private parking space and video entry phone. • Ready to move-in, including furniture. • 24-hour-security in the resort.