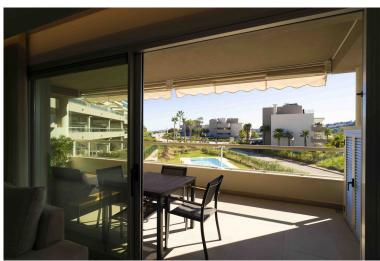

## APARTMENT IN LA CALA GOLF

• South oriented property with beautiful views to the golf, community gardens and pool. • Comfortable open plan concept with 2 bedrooms and 2 bathrooms. • Open plan kitchen fully fitted including electrical appliances. • Bright living room with access to terrace to enjoy the sun and beautiful views. • Hot/Cold air-conditioning, electric shutters in every bedroom, solar panels for hot water. • Private parking space and video entry phone. • Ready to move-in, including furniture. • 24-hour-security in the resort.