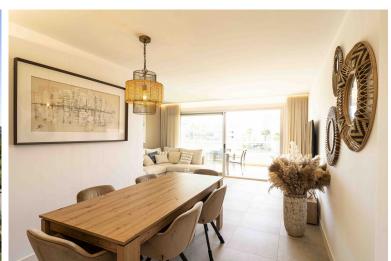

## APARTMENT IN LA CALA GOLF

• South oriented property with beautiful views to the golf, community gardens and pool. • Comfortable open plan concept with 2 bedrooms and 2 bathrooms. • Open plan kitchen fully fitted including electrical appliances. • Bright living room with access to terrace to enjoy the sun and beautiful views. • Hot/Cold air-conditioning, electric shutters in every bedroom, solar panels for hot water. • Private parking space and video entry phone. • Ready to move-in, including furniture. • 24-hour-security in the resort.