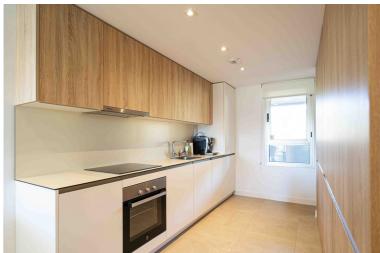

## APARTMENT IN LA CALA GOLF

• South oriented property with beautiful views to the golf, community gardens and pool. • Comfortable open plan concept with 2 bedrooms and 2 bathrooms. • Open plan kitchen fully fitted including electrical appliances. • Bright living room with access to terrace to enjoy the sun and beautiful views. • Hot/Cold air-conditioning, electric shutters in every bedroom, solar panels for hot water. • Private parking space and video entry phone. • Ready to move-in, including furniture. • 24-hour-security in the resort.