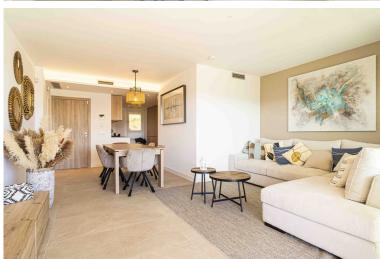

## APARTMENT IN LA CALA GOLF

• South oriented property with beautiful views to the golf, community gardens and pool. • Comfortable open plan concept with 2 bedrooms and 2 bathrooms. • Open plan kitchen fully fitted including electrical appliances. • Bright living room with access to terrace to enjoy the sun and beautiful views. • Hot/Cold air-conditioning, electric shutters in every bedroom, solar panels for hot water. • Private parking space and video entry phone. • Ready to move-in, including furniture. • 24-hour-security in the resort.