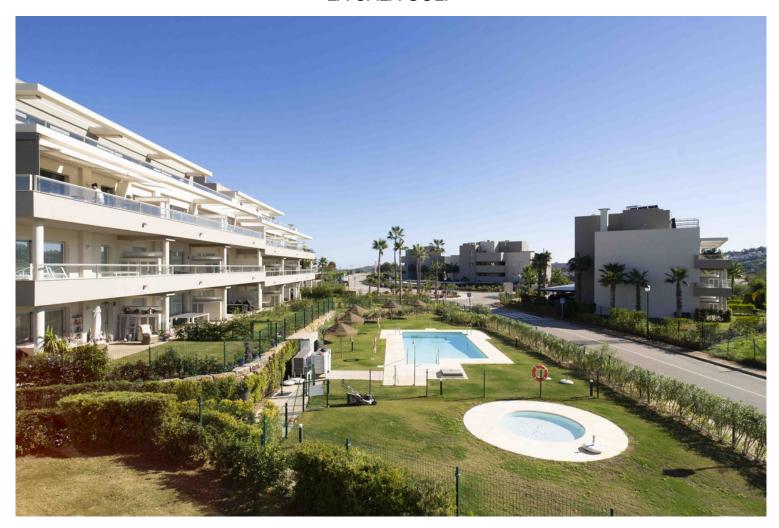

## APARTMENT IN LA CALA GOLF

• South oriented property with beautiful views to the golf, community gardens and pool. • Comfortable open plan concept with 2 bedrooms and 2 bathrooms. • Open plan kitchen fully fitted including electrical appliances. • Bright living room with access to terrace to enjoy the sun and beautiful views. • Hot/Cold air-conditioning, electric shutters in every bedroom, solar panels for hot water. • Private parking space and video entry phone. • Ready to move-in, including furniture. • 24-hour-security in the resort.