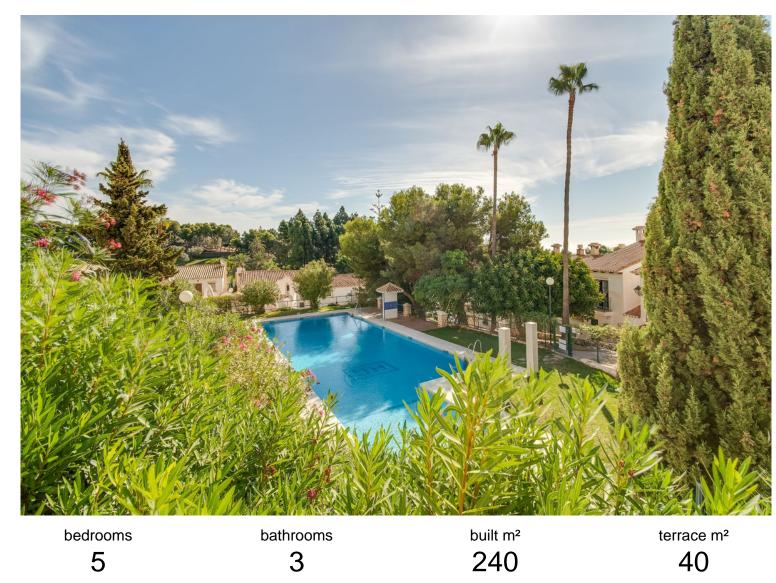

## TERRACED TOWNHOUSE IN BENALMADENA COSTA

Superb five bedroom townhouse in a gated and secure development, with incredible open views of Torrequebrada golf course and the sea. The property is located close to all general amenities, beach, and transport, and is split over three levels, briefly comprising; entrance hall leading to a spacious reformed kitchen, large living room/lounge, guest WC, and direct access to an open terrace with incredible views. Downstairs is a converted basement area complete with two bedrooms, open lounge (ideal for games room, bar, bathroom etc). Upstairs features three good sized bedrooms with guest bathroom, and a master bedroom with en-suite facilities and private terrace. There is also a private car parking space located directly outside the entrance to the property. A must view home in a fabulous location!