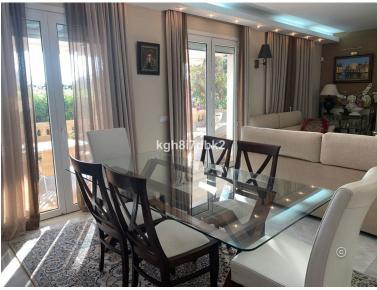

## VILLA IN CALAHONDA

South-facing detached villa, built in 1985 with some recent renovations, is located in the lower part of Calahonda, offering easy access to all local amenities. The property features a private pool, well-maintained garden, and stunning sea views from the first floor. Perfectly situated for both living and rental purposes. Distances: Restaurants and Enoteca from 150m Bars 100 m Sport and Wellness club 150 m Siesta Golf Club 550 m Paddle La Siesta Academy 583 m Mercadona 950m LIDL 1,3km Beach 1,2km Costs: Community -/mo. IBI -/year Rubbish -/year