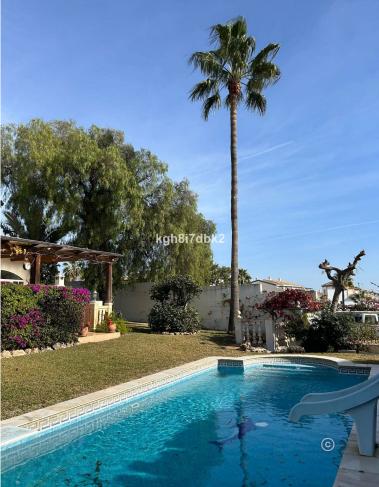

## VILLA IN CALAHONDA

South-facing detached villa, built in 1985 with some recent renovations, is located in the lower part of Calahonda, offering easy access to all local amenities. The property features a private pool, well-maintained garden, and stunning sea views from the first floor. Perfectly situated for both living and rental purposes. Distances: Restaurants and Enoteca from 150m Bars 100 m Sport and Wellness club 150 m Siesta Golf Club 550 m Paddle La Siesta Academy 583 m Mercadona 950m LIDL 1,3km Beach 1,2km Costs: Community -/mo. IBI -/year Rubbish -/year