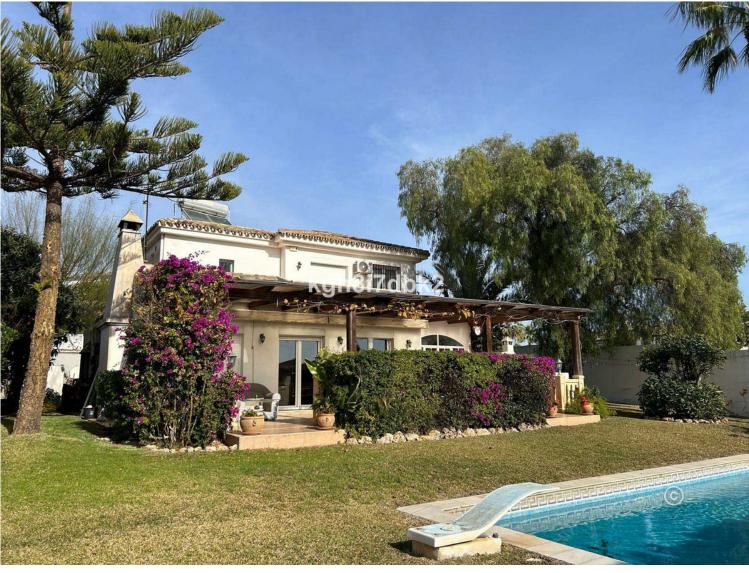

## VILLA IN CALAHONDA

South-facing detached villa, built in 1985 with some recent renovations, is located in the lower part of Calahonda, offering easy access to all local amenities. The property features a private pool, well-maintained garden, and stunning sea views from the first floor. Perfectly situated for both living and rental purposes. Distances: Restaurants and Enoteca from 150m Bars 100 m Sport and Wellness club 150 m Siesta Golf Club 550 m Paddle La Siesta Academy 583 m Mercadona 950m LIDL 1,3km Beach 1,2km Costs: Community -/mo. IBI -/year Rubbish -/year