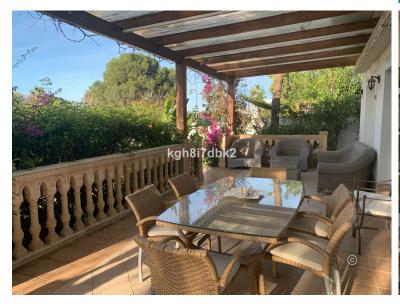

## VILLA IN CALAHONDA

South-facing detached villa, built in 1985 with some recent renovations, is located in the lower part of Calahonda, offering easy access to all local amenities. The property features a private pool, well-maintained garden, and stunning sea views from the first floor. Perfectly situated for both living and rental purposes. Distances: Restaurants and Enoteca from 150m Bars 100 m Sport and Wellness club 150 m Siesta Golf Club 550 m Paddle La Siesta Academy 583 m Mercadona 950m LIDL 1,3km Beach 1,2km Costs: Community -/mo. IBI -/year Rubbish -/year