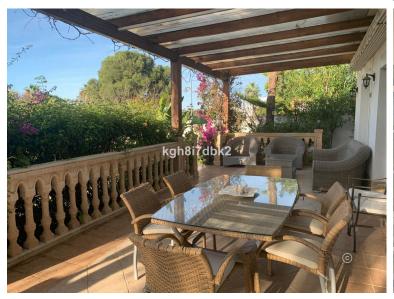

## VILLA IN CALAHONDA

South-facing, detached villa, built in 1985, located in the lower part of Calahonda with easy access to all local amenities. The property features a private pool, well-maintained garden, and sea views from the first floor. Perfectly situated for both living and rental purposes. Needs some renovation! Distances: Restaurants and Enoteca from 150m Bars 100 m Sport and Wellness club 150 m Siesta Golf Club 550 m Paddle La Siesta Academy 583 m Mercadona 950m LIDL 1,3km Beach 1,2km Costs: Community -/mo. IBI -/year Rubbish -/year