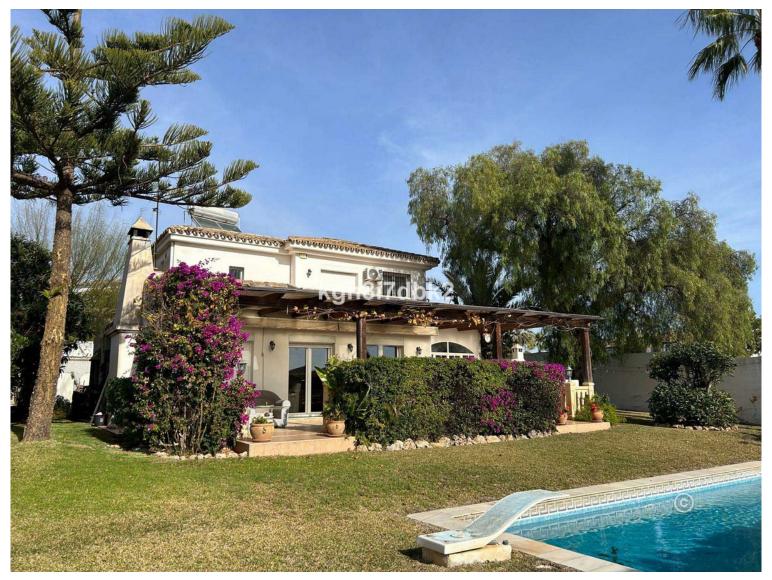

## VILLA IN CALAHONDA

South-facing, detached villa, built in 1985, located in the lower part of Calahonda with easy access to all local amenities. The property features a private pool, well-maintained garden, and sea views from the first floor. Perfectly situated for both living and rental purposes. Needs some renovation! Distances: Restaurants and Enoteca from 150m Bars 100 m Sport and Wellness club 150 m Siesta Golf Club 550 m Paddle La Siesta Academy 583 m Mercadona 950m LIDL 1,3km Beach 1,2km Costs: Community -/mo. IBI -/year Rubbish -/year