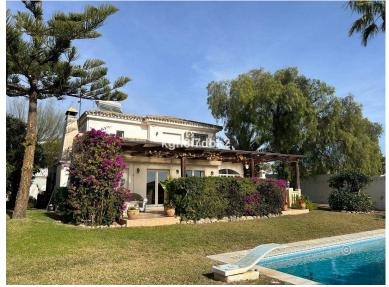

## VILLA IN CALAHONDA

South-facing, detached villa, built in 1985, located in the lower part of Calahonda with easy access to all local amenities. The property features a private pool, well-maintained garden, and sea views from the first floor. Perfectly situated for both living and rental purposes. Needs some renovation! Distances: Restaurants and Enoteca from 150m Bars 100 m Sport and Wellness club 150 m Siesta Golf Club 550 m Paddle La Siesta Academy 583 m Mercadona 950m LIDL 1,3km Beach 1,2km Costs: Community -/mo. IBI -/year Rubbish -/year