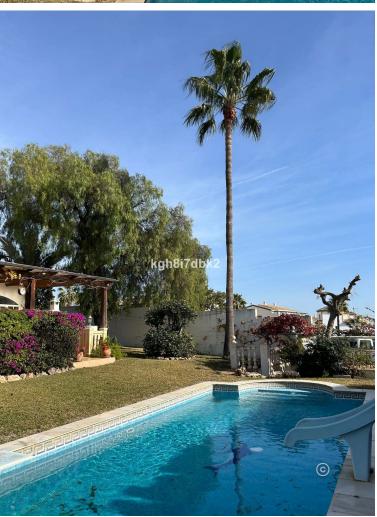

## VILLA IN CALAHONDA

South-facing, detached villa, built in 1985, located in the lower part of Calahonda with easy access to all local amenities. The property features a private pool, well-maintained garden, and sea views from the first floor. Perfectly situated for both living and rental purposes. Needs some renovation! Distances: Restaurants and Enoteca from 150m Bars 100 m Sport and Wellness club 150 m Siesta Golf Club 550 m Paddle La Siesta Academy 583 m Mercadona 950m LIDL 1,3km Beach 1,2km Costs: Community -/mo. IBI -/year Rubbish -/year