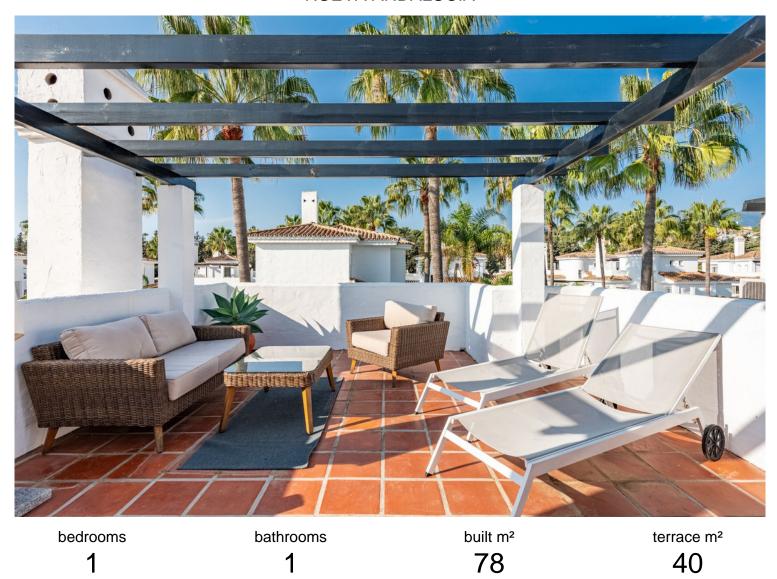

## PENTHOUSE IN NUEVA ANDALUCÍA

We are pleased to present this fantastic home in the best location in Marbella! Walking distance to amenities like Mercadona and Puerto Banús. Aloha golf is just 4 minutes away. The apartment is tastefully furnished and distributed over two floors. On the first floor, we are welcomed by a modern kitchen and living room with direct access to a lovely terrace. On this level there is also a spacious bedroom with built-in wardrobes and a bathroom. Upstairs we find the roof terrace with lounge furniture, sunbeds, barbecue, with views of La Concha and the pool area. 24 hour security, communal pools, and manicured gardens. Parking is available within the urban area. It is a perfect choice for those looking for comfortable and modern living close to all the amenities in Nueva Andalucía and Puerto Banús.