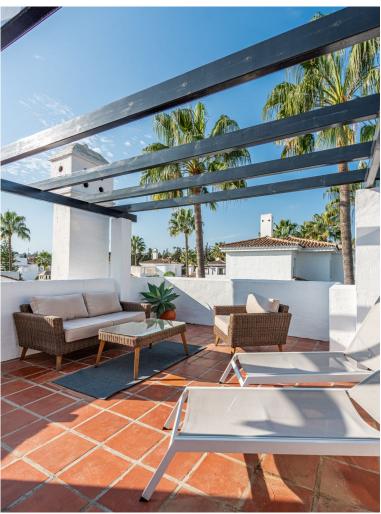

## PENTHOUSE IN NUEVA ANDALUCÍA

We are pleased to present this fantastic home in the best location in Marbella! Walking distance to amenities like Mercadona and Puerto Banús. Aloha golf is just 4 minutes away. The apartment is tastefully furnished and distributed over two floors. On the first floor, we are welcomed by a modern kitchen and living room with direct access to a lovely terrace. On this level there is also a spacious bedroom with built-in wardrobes and a bathroom. Upstairs we find the roof terrace with lounge furniture, sunbeds, barbecue, with views of La Concha and the pool area. 24 hour security, communal pools, and manicured gardens. Parking is available within the urban area. It is a perfect choice for those looking for comfortable and modern living close to all the amenities in Nueva Andalucía and Puerto Banús.