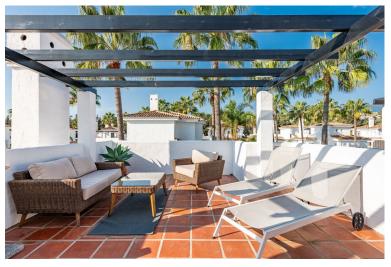

## PENTHOUSE IN NUEVA ANDALUCÍA

We are pleased to present this fantastic home in the best location in Marbella! Walking distance to amenities like Mercadona and Puerto Banús. Aloha golf is just 4 minutes away. The apartment is tastefully furnished and distributed over two floors. On the first floor, we are welcomed by a modern kitchen and living room with direct access to a lovely terrace. On this level there is also a spacious bedroom with built-in wardrobes and a bathroom. Upstairs we find the roof terrace with lounge furniture, sunbeds, barbecue, with views of La Concha and the pool area. 24 hour security, communal pools, and manicured gardens. Parking is available within the urban area. It is a perfect choice for those looking for comfortable and modern living close to all the amenities in Nueva Andalucía and Puerto Banús.