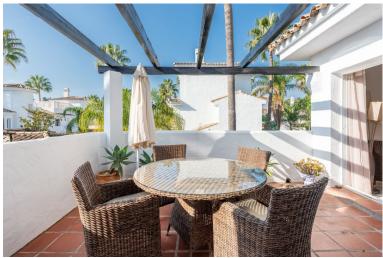

## PENTHOUSE IN NUEVA ANDALUCÍA

We are pleased to present this fantastic home in the best location in Marbella! Walking distance to amenities like Mercadona and Puerto Banús. Aloha golf is just 4 minutes away. The apartment is tastefully furnished and distributed over two floors. On the first floor, we are welcomed by a modern kitchen and living room with direct access to a lovely terrace. On this level there is also a spacious bedroom with built-in wardrobes and a bathroom. Upstairs we find the roof terrace with lounge furniture, sunbeds, barbecue, with views of La Concha and the pool area. 24 hour security, communal pools, and manicured gardens. Parking is available within the urban area. It is a perfect choice for those looking for comfortable and modern living close to all the amenities in Nueva Andalucía and Puerto Banús.