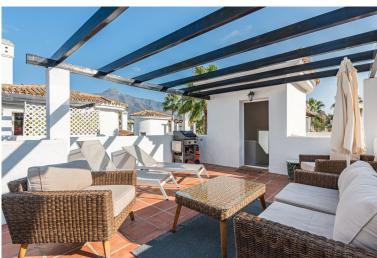

## PENTHOUSE IN NUEVA ANDALUCÍA

We are pleased to present this fantastic home in the best location in Marbella! Walking distance to amenities like Mercadona and Puerto Banús. Aloha golf is just 4 minutes away. The apartment is tastefully furnished and distributed over two floors. On the first floor, we are welcomed by a modern kitchen and living room with direct access to a lovely terrace. On this level there is also a spacious bedroom with built-in wardrobes and a bathroom. Upstairs we find the roof terrace with lounge furniture, sunbeds, barbecue, with views of La Concha and the pool area. 24 hour security, communal pools, and manicured gardens. Parking is available within the urban area. It is a perfect choice for those looking for comfortable and modern living close to all the amenities in Nueva Andalucía and Puerto Banús.