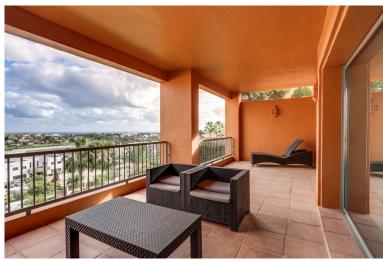

## APARTMENT IN ATALAYA

URBANIZACION BENATALAYA WITH FANTASTIC SEA VIEW Middle Floor Apartment, Atalaya, Costa del Sol. 2 Bedrooms, 2 Bathrooms, Built 99 m², Terrace 36 m². Fully renovated Setting: Frontline Golf, Commercial Area, Close To Golf, Urbanisation. Orientation: South East. Condition: Excellent. Pool: Communal, Indoor. Climate Control: Air Conditioning, U/F Heating. Views: Sea, Mountain. Features: Covered Terrace, Lift, Fitted Wardrobes, Private Terrace, Satellite TV, WiFi, Gym, Sauna, Storage Room, Utility Room, Ensuite Bathroom, Marble Flooring, Double Glazing, Fiber Optic. Furniture: Not Furnished. Kitchen: Fully Fitted. Garden: Communal. Security: Gated Complex, 24 Hour Security. Parking: Underground, Garage. Utilities: Electricity, Drinkable Water. Category: Golf.