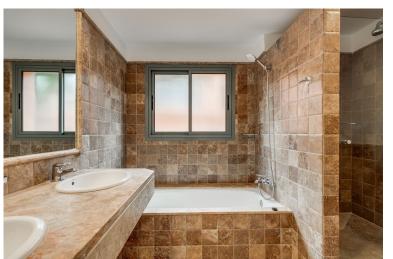

## APARTMENT IN ATALAYA

URBANIZACION BENATALAYA WITH FANTASTIC SEA VIEW Middle Floor Apartment, Atalaya, Costa del Sol. 2 Bedrooms, 2 Bathrooms, Built 99 m², Terrace 36 m². Fully renovated Setting: Frontline Golf, Commercial Area, Close To Golf, Urbanisation. Orientation: South East. Condition: Excellent. Pool: Communal, Indoor. Climate Control: Air Conditioning, U/F Heating. Views: Sea, Mountain. Features: Covered Terrace, Lift, Fitted Wardrobes, Private Terrace, Satellite TV, WiFi, Gym, Sauna, Storage Room, Utility Room, Ensuite Bathroom, Marble Flooring, Double Glazing, Fiber Optic. Furniture: Not Furnished. Kitchen: Fully Fitted. Garden: Communal. Security: Gated Complex, 24 Hour Security. Parking: Underground, Garage. Utilities: Electricity, Drinkable Water. Category: Golf.