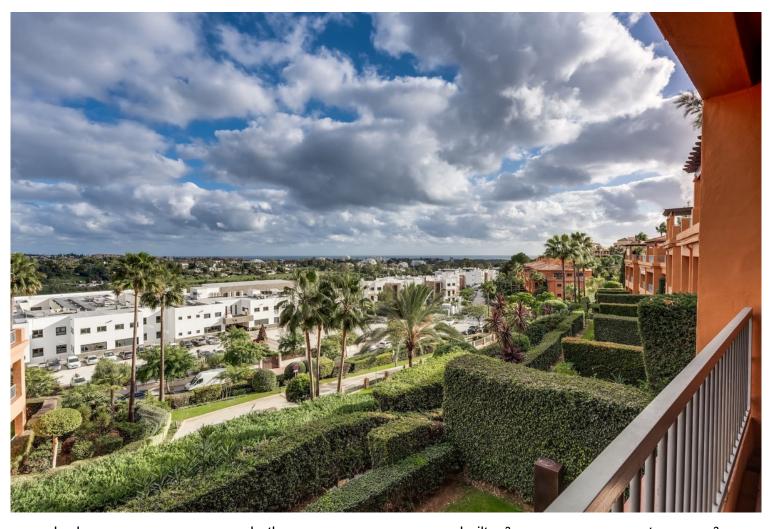

## **ATALAYA**

bedrooms bathrooms built  $m^2$  terrace  $m^2$  2 99 36

## APARTMENT IN ATALAYA

URBANIZACION BENATALAYA WITH FANTASTIC SEA VIEW Middle Floor Apartment, Atalaya, Costa del Sol. 2 Bedrooms, 2 Bathrooms, Built 99 m², Terrace 36 m². Fully renovated Setting: Frontline Golf, Commercial Area, Close To Golf, Urbanisation. Orientation: South East. Condition: Excellent. Pool: Communal, Indoor. Climate Control: Air Conditioning, U/F Heating. Views: Sea, Mountain. Features: Covered Terrace, Lift, Fitted Wardrobes, Private Terrace, Satellite TV, WiFi, Gym, Sauna, Storage Room, Utility Room, Ensuite Bathroom, Marble Flooring, Double Glazing, Fiber Optic. Furniture: Not Furnished. Kitchen: Fully Fitted. Garden: Communal. Security: Gated Complex, 24 Hour Security. Parking: Underground, Garage. Utilities: Electricity, Drinkable Water. Category: Golf.