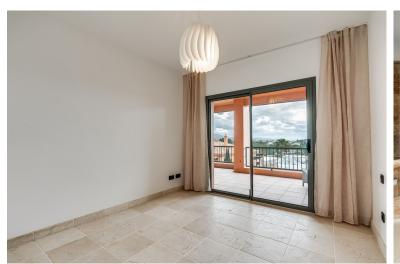

## APARTMENT IN ATALAYA

URBANIZACION BENATALAYA WITH FANTASTIC SEA VIEW Middle Floor Apartment, Atalaya, Costa del Sol. 2 Bedrooms, 2 Bathrooms, Built 99 m², Terrace 36 m². Fully renovated Setting: Frontline Golf, Commercial Area, Close To Golf, Urbanisation. Orientation: South East. Condition: Excellent. Pool: Communal, Indoor. Climate Control: Air Conditioning, U/F Heating. Views: Sea, Mountain. Features: Covered Terrace, Lift, Fitted Wardrobes, Private Terrace, Satellite TV, WiFi, Gym, Sauna, Storage Room, Utility Room, Ensuite Bathroom, Marble Flooring, Double Glazing, Fiber Optic. Furniture: Not Furnished. Kitchen: Fully Fitted. Garden: Communal. Security: Gated Complex, 24 Hour Security. Parking: Underground, Garage. Utilities: Electricity, Drinkable Water. Category: Golf.