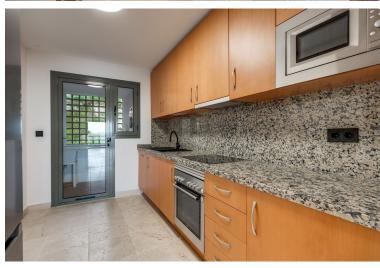

## APARTMENT IN ATALAYA

URBANIZACION BENATALAYA WITH FANTASTIC SEA VIEW Middle Floor Apartment, Atalaya, Costa del Sol. 2 Bedrooms, 2 Bathrooms, Built 99 m², Terrace 36 m². Fully renovated Setting: Frontline Golf, Commercial Area, Close To Golf, Urbanisation. Orientation: South East. Condition: Excellent. Pool: Communal, Indoor. Climate Control: Air Conditioning, U/F Heating. Views: Sea, Mountain. Features: Covered Terrace, Lift, Fitted Wardrobes, Private Terrace, Satellite TV, WiFi, Gym, Sauna, Storage Room, Utility Room, Ensuite Bathroom, Marble Flooring, Double Glazing, Fiber Optic. Furniture: Not Furnished. Kitchen: Fully Fitted. Garden: Communal. Security: Gated Complex, 24 Hour Security. Parking: Underground, Garage. Utilities: Electricity, Drinkable Water. Category: Golf.