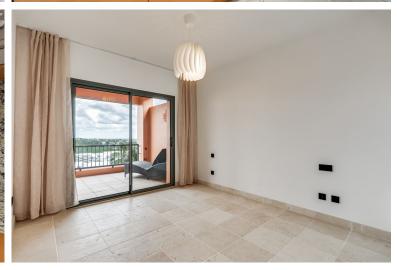

## APARTMENT IN ATALAYA

URBANIZACION BENATALAYA WITH FANTASTIC SEA VIEW Middle Floor Apartment, Atalaya, Costa del Sol. 2 Bedrooms, 2 Bathrooms, Built 99 m², Terrace 36 m². Fully renovated Setting: Frontline Golf, Commercial Area, Close To Golf, Urbanisation. Orientation: South East. Condition: Excellent. Pool: Communal, Indoor. Climate Control: Air Conditioning, U/F Heating. Views: Sea, Mountain. Features: Covered Terrace, Lift, Fitted Wardrobes, Private Terrace, Satellite TV, WiFi, Gym, Sauna, Storage Room, Utility Room, Ensuite Bathroom, Marble Flooring, Double Glazing, Fiber Optic. Furniture: Not Furnished. Kitchen: Fully Fitted. Garden: Communal. Security: Gated Complex, 24 Hour Security. Parking: Underground, Garage. Utilities: Electricity, Drinkable Water. Category: Golf.