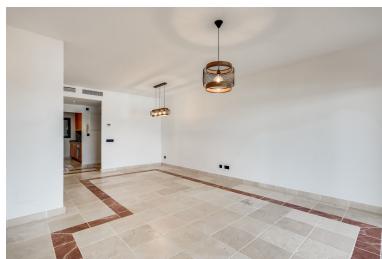

## APARTMENT IN ATALAYA

URBANIZACION BENATALAYA WITH FANTASTIC SEA VIEW Middle Floor Apartment, Atalaya, Costa del Sol. 2 Bedrooms, 2 Bathrooms, Built 99 m², Terrace 36 m². Fully renovated Setting: Frontline Golf, Commercial Area, Close To Golf, Urbanisation. Orientation: South East. Condition: Excellent. Pool: Communal, Indoor. Climate Control: Air Conditioning, U/F Heating. Views: Sea, Mountain. Features: Covered Terrace, Lift, Fitted Wardrobes, Private Terrace, Satellite TV, WiFi, Gym, Sauna, Storage Room, Utility Room, Ensuite Bathroom, Marble Flooring, Double Glazing, Fiber Optic. Furniture: Not Furnished. Kitchen: Fully Fitted. Garden: Communal. Security: Gated Complex, 24 Hour Security. Parking: Underground, Garage. Utilities: Electricity, Drinkable Water. Category: Golf.