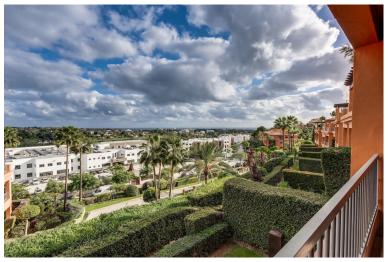

## APARTMENT IN ATALAYA

URBANIZACION BENATALAYA WITH FANTASTIC SEA VIEW Middle Floor Apartment, Atalaya, Costa del Sol. 2 Bedrooms, 2 Bathrooms, Built 99 m², Terrace 36 m². Fully renovated Setting: Frontline Golf, Commercial Area, Close To Golf, Urbanisation. Orientation: South East. Condition: Excellent. Pool: Communal, Indoor. Climate Control: Air Conditioning, U/F Heating. Views: Sea, Mountain. Features: Covered Terrace, Lift, Fitted Wardrobes, Private Terrace, Satellite TV, WiFi, Gym, Sauna, Storage Room, Utility Room, Ensuite Bathroom, Marble Flooring, Double Glazing, Fiber Optic. Furniture: Not Furnished. Kitchen: Fully Fitted. Garden: Communal. Security: Gated Complex, 24 Hour Security. Parking: Underground, Garage. Utilities: Electricity, Drinkable Water. Category: Golf.