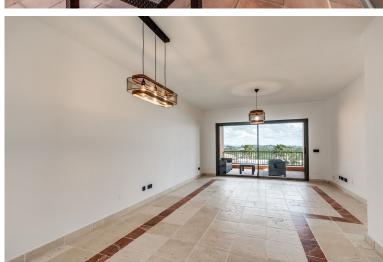

## APARTMENT IN ATALAYA

URBANIZACION BENATALAYA WITH FANTASTIC SEA VIEW Middle Floor Apartment, Atalaya, Costa del Sol. 2 Bedrooms, 2 Bathrooms, Built 99 m², Terrace 36 m². Fully renovated Setting: Frontline Golf, Commercial Area, Close To Golf, Urbanisation. Orientation: South East. Condition: Excellent. Pool: Communal, Indoor. Climate Control: Air Conditioning, U/F Heating. Views: Sea, Mountain. Features: Covered Terrace, Lift, Fitted Wardrobes, Private Terrace, Satellite TV, WiFi, Gym, Sauna, Storage Room, Utility Room, Ensuite Bathroom, Marble Flooring, Double Glazing, Fiber Optic. Furniture: Not Furnished. Kitchen: Fully Fitted. Garden: Communal. Security: Gated Complex, 24 Hour Security. Parking: Underground, Garage. Utilities: Electricity, Drinkable Water. Category: Golf.