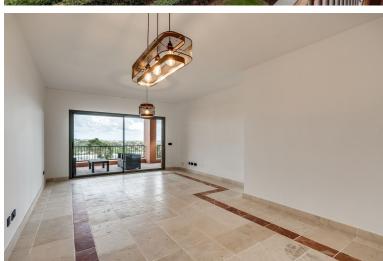

## APARTMENT IN ATALAYA

URBANIZACION BENATALAYA WITH FANTASTIC SEA VIEW Middle Floor Apartment, Atalaya, Costa del Sol. 2 Bedrooms, 2 Bathrooms, Built 99 m², Terrace 36 m². Fully renovated Setting: Frontline Golf, Commercial Area, Close To Golf, Urbanisation. Orientation: South East. Condition: Excellent. Pool: Communal, Indoor. Climate Control: Air Conditioning, U/F Heating. Views: Sea, Mountain. Features: Covered Terrace, Lift, Fitted Wardrobes, Private Terrace, Satellite TV, WiFi, Gym, Sauna, Storage Room, Utility Room, Ensuite Bathroom, Marble Flooring, Double Glazing, Fiber Optic. Furniture: Not Furnished. Kitchen: Fully Fitted. Garden: Communal. Security: Gated Complex, 24 Hour Security. Parking: Underground, Garage. Utilities: Electricity, Drinkable Water. Category: Golf.