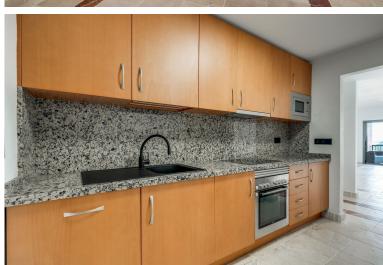

## APARTMENT IN ATALAYA

URBANIZACION BENATALAYA WITH FANTASTIC SEA VIEW Middle Floor Apartment, Atalaya, Costa del Sol. 2 Bedrooms, 2 Bathrooms, Built 99 m², Terrace 36 m². Fully renovated Setting: Frontline Golf, Commercial Area, Close To Golf, Urbanisation. Orientation: South East. Condition: Excellent. Pool: Communal, Indoor. Climate Control: Air Conditioning, U/F Heating. Views: Sea, Mountain. Features: Covered Terrace, Lift, Fitted Wardrobes, Private Terrace, Satellite TV, WiFi, Gym, Sauna, Storage Room, Utility Room, Ensuite Bathroom, Marble Flooring, Double Glazing, Fiber Optic. Furniture: Not Furnished. Kitchen: Fully Fitted. Garden: Communal. Security: Gated Complex, 24 Hour Security. Parking: Underground, Garage. Utilities: Electricity, Drinkable Water. Category: Golf.