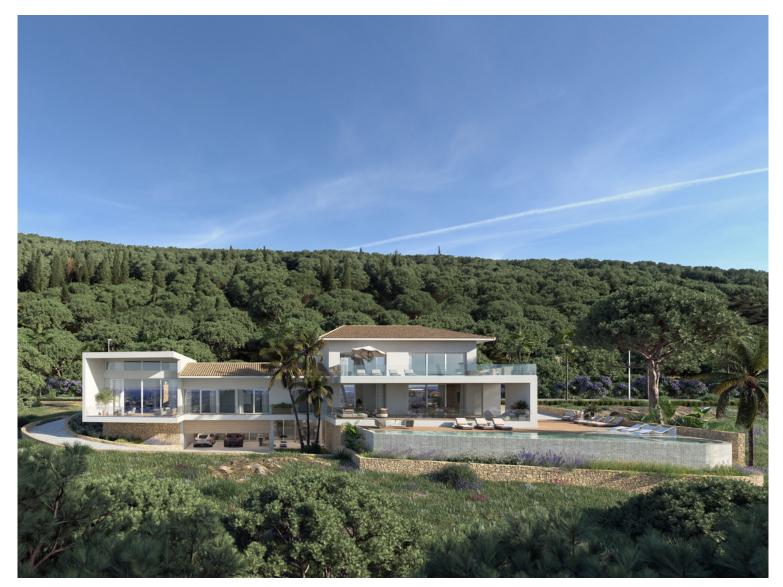

## **SOTOGRANDE**

bedrooms

bathrooms

built m² 900

plot m<sup>2</sup> 2,872

## VILLA IN SOTOGRANDE

Villa Serenade, nestled in the elegant La Reserva, offers families a tranquil yet active lifestyle immersed in nature. La Reserva de Sotogrande, seamlessly integrated into an unspoiled landscape, enhances the experience with top-tier amenities including a clubhouse, Racquet Centre with clay and paddle courts, and The Beach, a sandy retreat with exclusive dining options. Designed to connect with its surroundings, Villa Serenade frames breathtaking views of the Mediterranean Sea and the Strait of Gibraltar, both inside and out, while maintaining privacy. Its architecture invites the outdoors in, filling the home with Mediterranean light and a sense of spaciousness. This three-level villa balances luxury and natural serenity, with proximity to Sotogrande International School, La Reserva golf course, and exceptional facilities. Open-plan living and kitchen spaces create a bright, inviting...