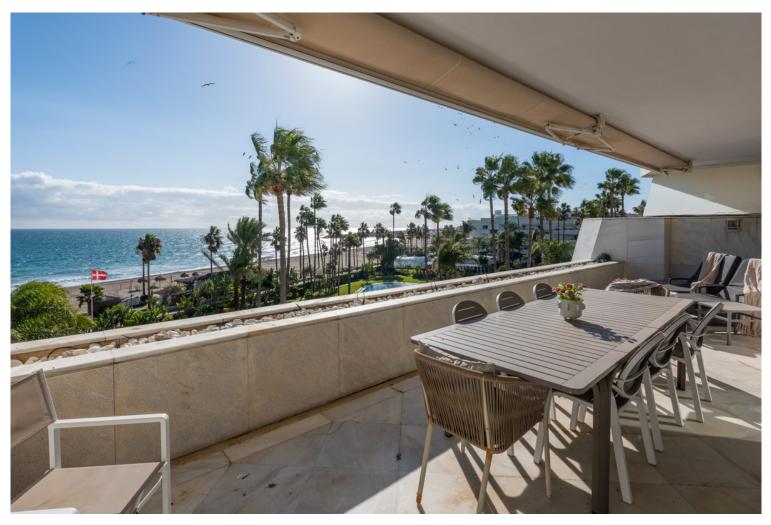

## PENTHOUSE IN PUERTO BANÚS

Extensive, three bedroom duplex penthouse with incredible sea views. The property comprises a substantial living and dining area with direct access to the main terrace, a large entrance hall, and a separate fully equipped kitchen. There are three bedrooms in total, all with wardrobes. Two bedrooms enjoy an ensuite bathroom, and there is an additional family bathroom for the third bedroom. The top floor of the property has further, extensive terraces as well as a private plunge pool. There is a conservatory style day room, alongside a bathroom, and a service kitchen. The property is located on one of the most prestigious urbanisations in Marbella and has 24-hour security, gymnasium and indoor swimming pool as well as wonderful gardens and an oasis style community swimming pool. There is extensive off-street parking including an underground parking space.