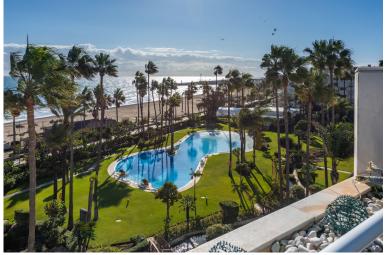

## PENTHOUSE IN PUERTO BANÚS

Extensive, three bedroom duplex penthouse with incredible sea views. The property comprises a substantial living and dining area with direct access to the main terrace, a large entrance hall, and a separate fully equipped kitchen. There are three bedrooms in total, all with wardrobes. Two bedrooms enjoy an ensuite bathroom, and there is an additional family bathroom for the third bedroom. The top floor of the property has further, extensive terraces as well as a private plunge pool. There is a conservatory style day room, alongside a bathroom, and a service kitchen. The property is located on one of the most prestigious urbanisations in Marbella and has 24-hour security, gymnasium and indoor swimming pool as well as wonderful gardens and an oasis style community swimming pool. There is extensive off-street parking including an underground parking space.