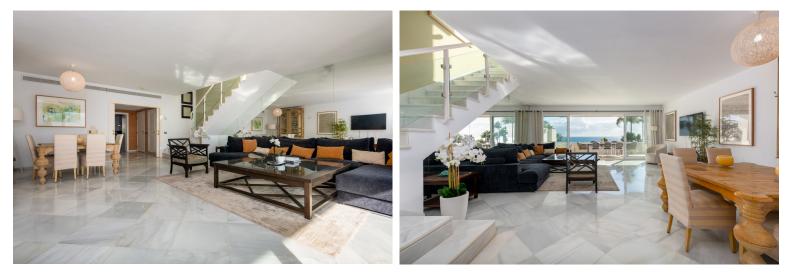

## PENTHOUSE IN PUERTO BANÚS

Extensive, three bedroom duplex penthouse with incredible sea views. The property comprises a substantial living and dining area with direct access to the main terrace, a large entrance hall, and a separate fully equipped kitchen. There are three bedrooms in total, all with wardrobes. Two bedrooms enjoy an ensuite bathroom, and there is an additional family bathroom for the third bedroom. The top floor of the property has further, extensive terraces as well as a private plunge pool. There is a conservatory style day room, alongside a bathroom, and a service kitchen. The property is located on one of the most prestigious urbanisations in Marbella and has 24-hour security, gymnasium and indoor swimming pool as well as wonderful gardens and an oasis style community swimming pool. There is extensive off-street parking including an underground parking space.