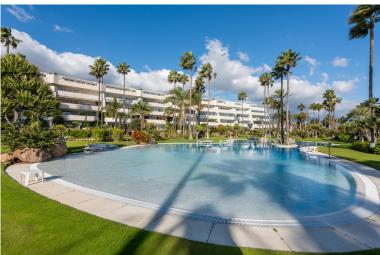

## PENTHOUSE IN PUERTO BANÚS

Extensive, three bedroom duplex penthouse with incredible sea views. The property comprises a substantial living and dining area with direct access to the main terrace, a large entrance hall, and a separate fully equipped kitchen. There are three bedrooms in total, all with wardrobes. Two bedrooms enjoy an ensuite bathroom, and there is an additional family bathroom for the third bedroom. The top floor of the property has further, extensive terraces as well as a private plunge pool. There is a conservatory style day room, alongside a bathroom, and a service kitchen. The property is located on one of the most prestigious urbanisations in Marbella and has 24-hour security, gymnasium and indoor swimming pool as well as wonderful gardens and an oasis style community swimming pool. There is extensive off-street parking including an underground parking space.