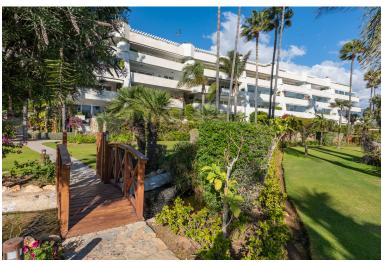

## PENTHOUSE IN PUERTO BANÚS

Extensive, three bedroom duplex penthouse with incredible sea views. The property comprises a substantial living and dining area with direct access to the main terrace, a large entrance hall, and a separate fully equipped kitchen. There are three bedrooms in total, all with wardrobes. Two bedrooms enjoy an ensuite bathroom, and there is an additional family bathroom for the third bedroom. The top floor of the property has further, extensive terraces as well as a private plunge pool. There is a conservatory style day room, alongside a bathroom, and a service kitchen. The property is located on one of the most prestigious urbanisations in Marbella and has 24-hour security, gymnasium and indoor swimming pool as well as wonderful gardens and an oasis style community swimming pool. There is extensive off-street parking including an underground parking space.