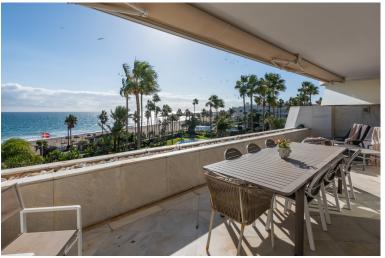

## PENTHOUSE IN PUERTO BANÚS

Extensive, three bedroom duplex penthouse with incredible sea views. The property comprises a substantial living and dining area with direct access to the main terrace, a large entrance hall, and a separate fully equipped kitchen. There are three bedrooms in total, all with wardrobes. Two bedrooms enjoy an ensuite bathroom, and there is an additional family bathroom for the third bedroom. The top floor of the property has further, extensive terraces as well as a private plunge pool. There is a conservatory style day room, alongside a bathroom, and a service kitchen. The property is located on one of the most prestigious urbanisations in Marbella and has 24-hour security, gymnasium and indoor swimming pool as well as wonderful gardens and an oasis style community swimming pool. There is extensive off-street parking including an underground parking space.