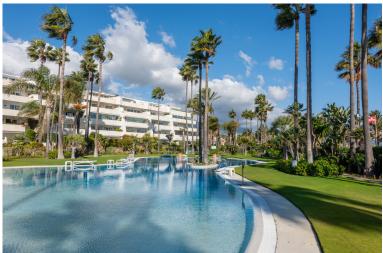

## PENTHOUSE IN PUERTO BANÚS

Extensive, three bedroom duplex penthouse with incredible sea views. The property comprises a substantial living and dining area with direct access to the main terrace, a large entrance hall, and a separate fully equipped kitchen. There are three bedrooms in total, all with wardrobes. Two bedrooms enjoy an ensuite bathroom, and there is an additional family bathroom for the third bedroom. The top floor of the property has further, extensive terraces as well as a private plunge pool. There is a conservatory style day room, alongside a bathroom, and a service kitchen. The property is located on one of the most prestigious urbanisations in Marbella and has 24-hour security, gymnasium and indoor swimming pool as well as wonderful gardens and an oasis style community swimming pool. There is extensive off-street parking including an underground parking space.