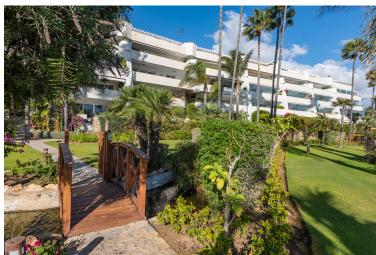

## PENTHOUSE IN PUERTO BANÚS

Extensive, three bedroom duplex penthouse with incredible sea views. The property comprises a substantial living and dining area with direct access to the main terrace, a large entrance hall, and a separate fully equipped kitchen. There are three bedrooms in total, all with wardrobes. Two bedrooms enjoy an ensuite bathroom, and there is an additional family bathroom for the third bedroom. The top floor of the property has further, extensive terraces as well as a private plunge pool. There is a conservatory style day room, alongside a bathroom, and a service kitchen. The property is located on one of the most prestigious urbanisations in Marbella and has 24-hour security, gymnasium and indoor swimming pool as well as wonderful gardens and an oasis style community swimming pool. There is extensive off-street parking including an underground parking space.