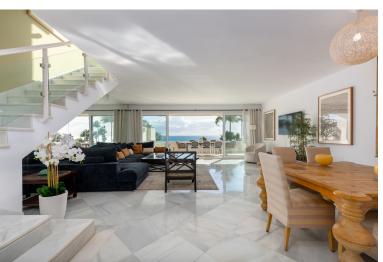

## PENTHOUSE IN PUERTO BANÚS

Extensive, three bedroom duplex penthouse with incredible sea views. The property comprises a substantial living and dining area with direct access to the main terrace, a large entrance hall, and a separate fully equipped kitchen. There are three bedrooms in total, all with wardrobes. Two bedrooms enjoy an ensuite bathroom, and there is an additional family bathroom for the third bedroom. The top floor of the property has further, extensive terraces as well as a private plunge pool. There is a conservatory style day room, alongside a bathroom, and a service kitchen. The property is located on one of the most prestigious urbanisations in Marbella and has 24-hour security, gymnasium and indoor swimming pool as well as wonderful gardens and an oasis style community swimming pool. There is extensive off-street parking including an underground parking space.