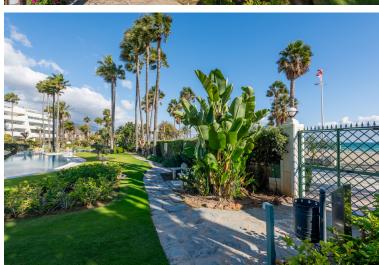

## PENTHOUSE IN PUERTO BANÚS

Extensive, three bedroom duplex penthouse with incredible sea views. The property comprises a substantial living and dining area with direct access to the main terrace, a large entrance hall, and a separate fully equipped kitchen. There are three bedrooms in total, all with wardrobes. Two bedrooms enjoy an ensuite bathroom, and there is an additional family bathroom for the third bedroom. The top floor of the property has further, extensive terraces as well as a private plunge pool. There is a conservatory style day room, alongside a bathroom, and a service kitchen. The property is located on one of the most prestigious urbanisations in Marbella and has 24-hour security, gymnasium and indoor swimming pool as well as wonderful gardens and an oasis style community swimming pool. There is extensive off-street parking including an underground parking space.