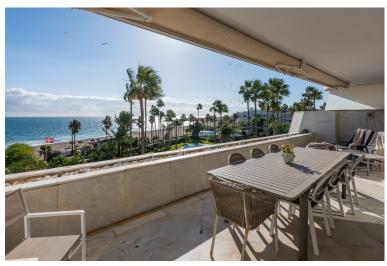

## PENTHOUSE IN PUERTO BANÚS

Extensive, three bedroom duplex penthouse with incredible sea views. The property comprises a substantial living and dining area with direct access to the main terrace, a large entrance hall, and a separate fully equipped kitchen. There are three bedrooms in total, all with wardrobes. Two bedrooms enjoy an ensuite bathroom, and there is an additional family bathroom for the third bedroom. The top floor of the property has further, extensive terraces as well as a private plunge pool. There is a conservatory style day room, alongside a bathroom, and a service kitchen. The property is located on one of the most prestigious urbanisations in Marbella and has 24-hour security, gymnasium and indoor swimming pool as well as wonderful gardens and an oasis style community swimming pool. There is extensive off-street parking including an underground parking space.