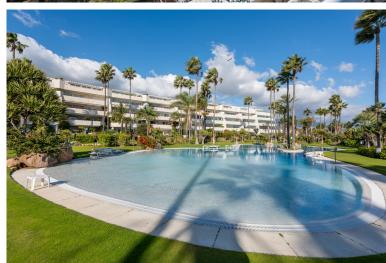

## PENTHOUSE IN PUERTO BANÚS

Extensive, three bedroom duplex penthouse with incredible sea views. The property comprises a substantial living and dining area with direct access to the main terrace, a large entrance hall, and a separate fully equipped kitchen. There are three bedrooms in total, all with wardrobes. Two bedrooms enjoy an ensuite bathroom, and there is an additional family bathroom for the third bedroom. The top floor of the property has further, extensive terraces as well as a private plunge pool. There is a conservatory style day room, alongside a bathroom, and a service kitchen. The property is located on one of the most prestigious urbanisations in Marbella and has 24-hour security, gymnasium and indoor swimming pool as well as wonderful gardens and an oasis style community swimming pool. There is extensive off-street parking including an underground parking space.