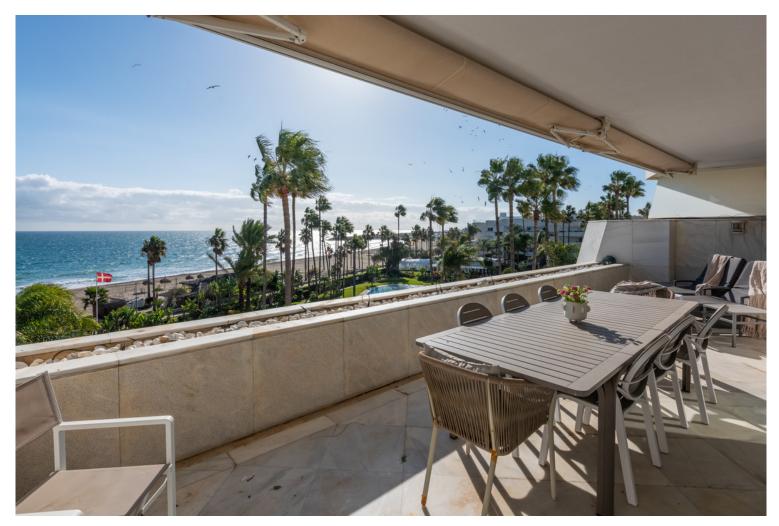

## PENTHOUSE IN PUERTO BANÚS

Extensive, three bedroom duplex penthouse with incredible sea views. The property comprises a substantial living and dining area with direct access to the main terrace, a large entrance hall, and a separate fully equipped kitchen. There are three bedrooms in total, all with wardrobes. Two bedrooms enjoy an ensuite bathroom, and there is an additional family bathroom for the third bedroom. The top floor of the property has further, extensive terraces as well as a private plunge pool. There is a conservatory style day room, alongside a bathroom, and a service kitchen. The property is located on one of the most prestigious urbanisations in Marbella and has 24-hour security, gymnasium and indoor swimming pool as well as wonderful gardens and an oasis style community swimming pool. There is extensive off-street parking including an underground parking space.