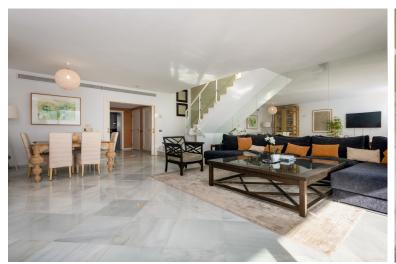

## PENTHOUSE IN PUERTO BANÚS

Extensive, three bedroom duplex penthouse with incredible sea views. The property comprises a substantial living and dining area with direct access to the main terrace, a large entrance hall, and a separate fully equipped kitchen. There are three bedrooms in total, all with wardrobes. Two bedrooms enjoy an ensuite bathroom, and there is an additional family bathroom for the third bedroom. The top floor of the property has further, extensive terraces as well as a private plunge pool. There is a conservatory style day room, alongside a bathroom, and a service kitchen. The property is located on one of the most prestigious urbanisations in Marbella and has 24-hour security, gymnasium and indoor swimming pool as well as wonderful gardens and an oasis style community swimming pool. There is extensive off-street parking including an underground parking space.