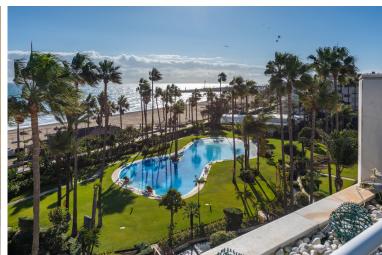

## PENTHOUSE IN PUERTO BANÚS

Extensive, three bedroom duplex penthouse with incredible sea views. The property comprises a substantial living and dining area with direct access to the main terrace, a large entrance hall, and a separate fully equipped kitchen. There are three bedrooms in total, all with wardrobes. Two bedrooms enjoy an ensuite bathroom, and there is an additional family bathroom for the third bedroom. The top floor of the property has further, extensive terraces as well as a private plunge pool. There is a conservatory style day room, alongside a bathroom, and a service kitchen. The property is located on one of the most prestigious urbanisations in Marbella and has 24-hour security, gymnasium and indoor swimming pool as well as wonderful gardens and an oasis style community swimming pool. There is extensive off-street parking including an underground parking space.