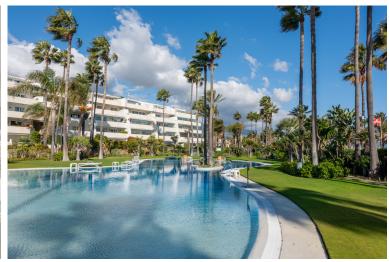

## PENTHOUSE IN PUERTO BANÚS

Extensive, three bedroom duplex penthouse with incredible sea views. The property comprises a substantial living and dining area with direct access to the main terrace, a large entrance hall, and a separate fully equipped kitchen. There are three bedrooms in total, all with wardrobes. Two bedrooms enjoy an ensuite bathroom, and there is an additional family bathroom for the third bedroom. The top floor of the property has further, extensive terraces as well as a private plunge pool. There is a conservatory style day room, alongside a bathroom, and a service kitchen. The property is located on one of the most prestigious urbanisations in Marbella and has 24-hour security, gymnasium and indoor swimming pool as well as wonderful gardens and an oasis style community swimming pool. There is extensive off-street parking including an underground parking space.