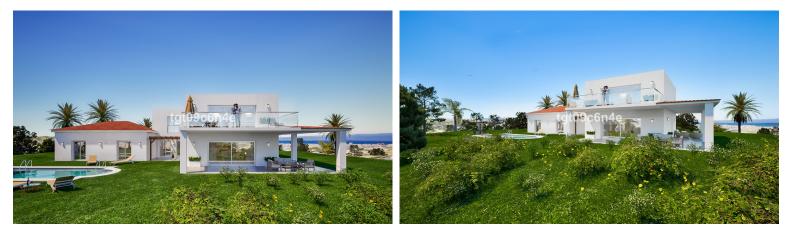

## LAND IN ESTEPONA

Rustic buildable plot of land for sale very close to Estepona city. Possibility of building a house of up to 500 m2: 250 m2 below ground level (basement floor); ground floor of 125 m2 and upper floor of 125 m2. With 26,007 m2 (2.60 hectares), located in the lower part of Sierra Estepona, in Loma del Esparragal, 3 minutes by car from the AP-7 motorway and 10 minutes from the Estepona promenade. A large part of the perimeter is fenced; access through a robust security gate. The land has a water meter, and is part of the Irrigation Community of El Esparragal (Estepona). Electricity: it is very easy to carry the connection into the plot. After the approval of Decree 550/2022, of November 29, the Junta de Andalucía allows the construction of houses on rustic land, provided that the plot has at least 2.5 hectares of surface (25,000 m2), without obligation for the houses to be linked to the...