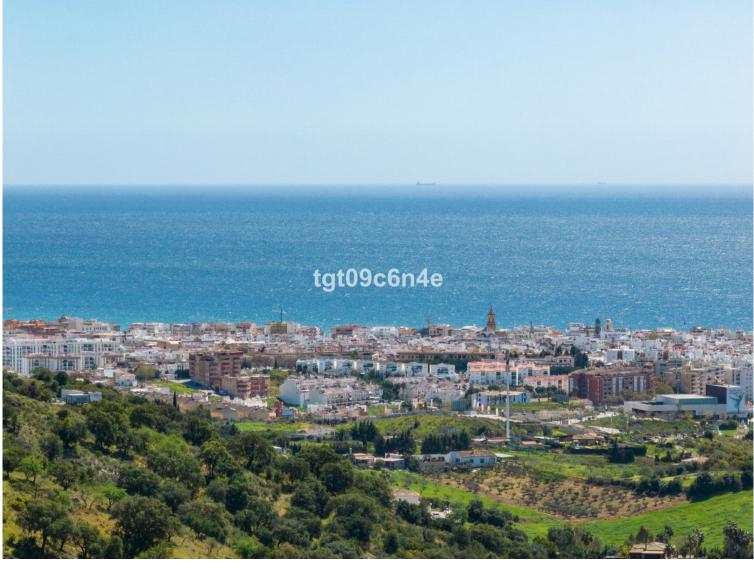

## LAND IN ESTEPONA

Rustic buildable plot of land for sale very close to Estepona city. Possibility of building a house of up to 500 m2: 250 m2 below ground level (basement floor); ground floor of 125 m2 and upper floor of 125 m2. With 26,007 m2 (2.60 hectares), located in the lower part of Sierra Estepona, in Loma del Esparragal, 3 minutes by car from the AP-7 motorway and 10 minutes from the Estepona promenade. A large part of the perimeter is fenced; access through a robust security gate. The land has a water meter, and is part of the Irrigation Community of El Esparragal (Estepona). Electricity: it is very easy to carry the connection into the plot. After the approval of Decree 550/2022, of November 29, the Junta de Andalucía allows the construction of houses on rustic land, provided that the plot has at least 2.5 hectares of surface (25,000 m2), without obligation for the houses to be linked to the...