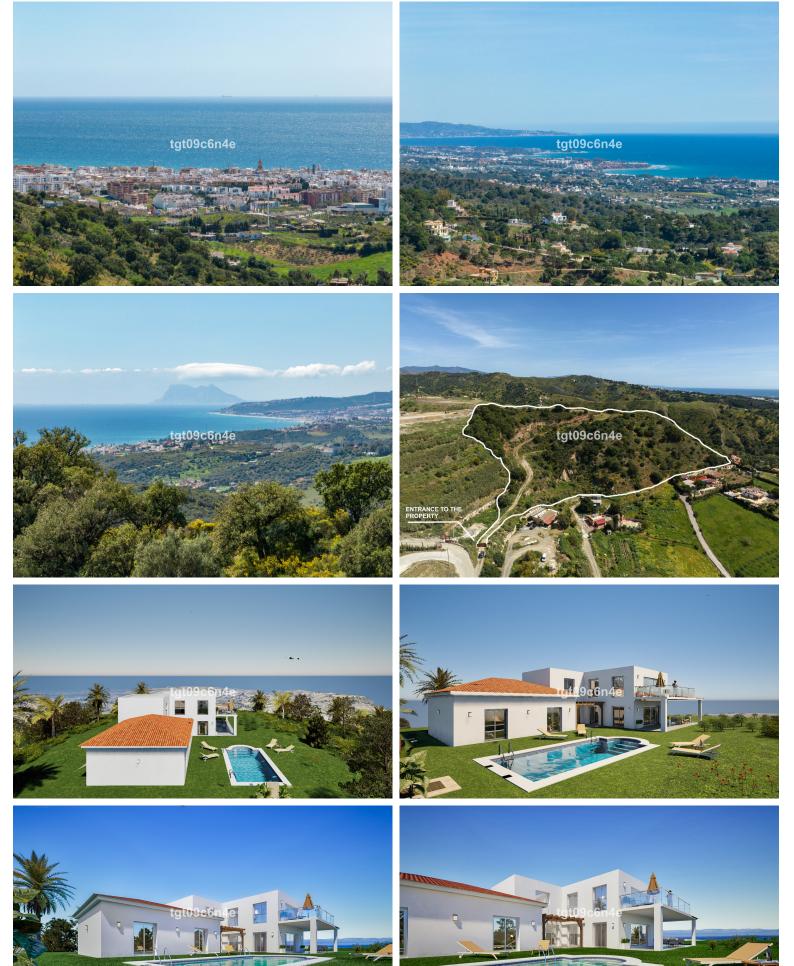

## LAND IN ESTEPONA

Rustic buildable plot of land for sale very close to Estepona city. Possibility of building a house of up to 500 m2: 250 m2 below ground level (basement floor); ground floor of 125 m2 and upper floor of 125 m2. With 26,007 m2 (2.60 hectares), located in the lower part of Sierra Estepona, in Loma del Esparragal, 3 minutes by car from the AP-7 motorway and 10 minutes from the Estepona promenade. A large part of the perimeter is fenced; access through a robust security gate. The land has a water meter, and is part of the Irrigation Community of El Esparragal (Estepona). Electricity: it is very easy to carry the connection into the plot. After the approval of Decree 550/2022, of November 29, the Junta de Andalucía allows the construction of houses on rustic land, provided that the plot has at least 2.5 hectares of surface (25,000 m2), without obligation for the houses to be linked to the...