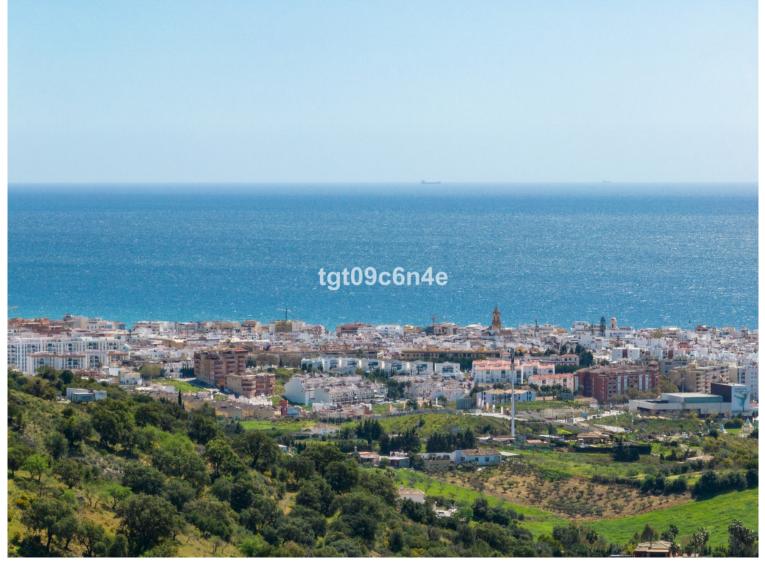

## LAND IN ESTEPONA

Rustic buildable plot of land for sale very close to Estepona city. Possibility of building a house of up to 500 m2: 250 m2 below ground level (basement floor); ground floor of 125 m2 and upper floor of 125 m2. With 26,007 m2 (2.60 hectares), located in the lower part of Sierra Estepona, in Loma del Esparragal, 3 minutes by car from the AP-7 motorway and 10 minutes from the Estepona promenade. A large part of the perimeter is fenced; access through a robust security gate. The land has a water meter, and is part of the Irrigation Community of El Esparragal (Estepona). Electricity: it is very easy to carry the connection into the plot. After the approval of Decree 550/2022, of November 29, the Junta de Andalucía allows the construction of houses on rustic land, provided that the plot has at least 2.5 hectares of surface (25,000 m2), without obligation for the houses to be linked to the...