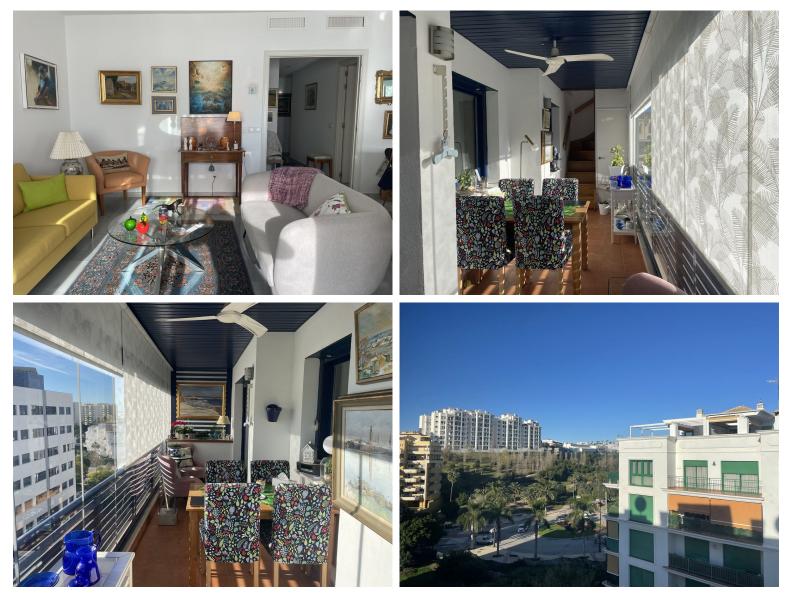

## PENTHOUSE IN ESTEPONA

Immaculate corner penthouse located next to Estepona Port. The apartment benefits from a spacious living-dining room leading onto a sunny covered terrace, with sliding floor to ceiling glass windows for use in the winter months. It has 3 double bedrooms with fitted wardrobes, and 2 bathrooms (one of which is an en-suite). One of the features that sets this penthouse apart is the added bonus of a private 60m2 solarium, accessed by a built in staircase off the terrace with 360 degree panoramic views of the sea and mountains. This property has full air conditioning and heating throughout, polished marble floors, double glazed windows and a home security system. Due to its ideal location next to Estepona port, beaches and restaurants are within easy walking distance as is the centre of Estepona old town. The community is gated and has two communal pools and well equipped gym for owners. Inc...