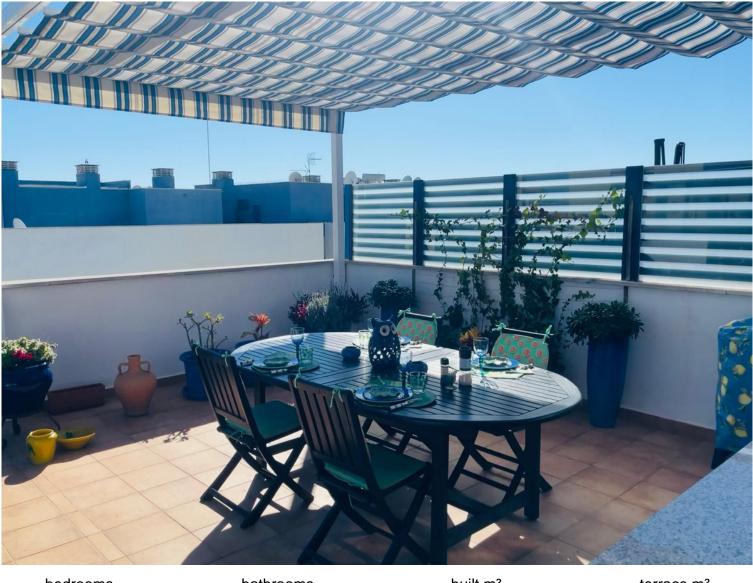

## **ESTEPONA**

bedrooms 3 bathrooms 2

built m²

terrace m<sup>2</sup> 75

## PENTHOUSE IN ESTEPONA

Immaculate corner penthouse located next to Estepona Port. The apartment benefits from a spacious living-dining room leading onto a sunny covered terrace, with sliding floor to ceiling glass windows for use in the winter months. It has 3 double bedrooms with fitted wardrobes, and 2 bathrooms (one of which is an en-suite). One of the features that sets this penthouse apart is the added bonus of a private 60m2 solarium, accessed by a built in staircase off the terrace with 360 degree panoramic views of the sea and mountains. This property has full air conditioning and heating throughout, polished marble floors, double glazed windows and a home security system. Due to its ideal location next to Estepona port, beaches and restaurants are within easy walking distance as is the centre of Estepona old town. The community is gated and has two communal pools and well equipped gym for owners. Inc...