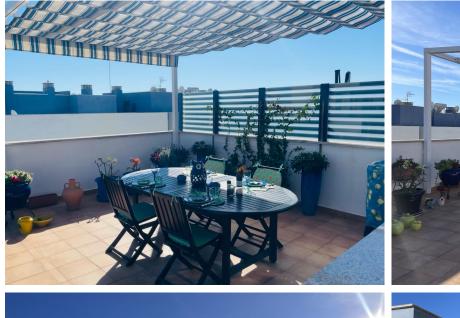

## PENTHOUSE IN ESTEPONA

Immaculate corner penthouse located next to Estepona Port. The apartment benefits from a spacious living-dining room leading onto a sunny covered terrace, with sliding floor to ceiling glass windows for use in the winter months. It has 3 double bedrooms with fitted wardrobes, and 2 bathrooms (one of which is an en-suite). One of the features that sets this penthouse apart is the added bonus of a private 60m2 solarium, accessed by a built in staircase off the terrace with 360 degree panoramic views of the sea and mountains. This property has full air conditioning and heating throughout, polished marble floors, double glazed windows and a home security system. Due to its ideal location next to Estepona port, beaches and restaurants are within easy walking distance as is the centre of Estepona old town. The community is gated and has two communal pools and well equipped gym for owners. Inc...