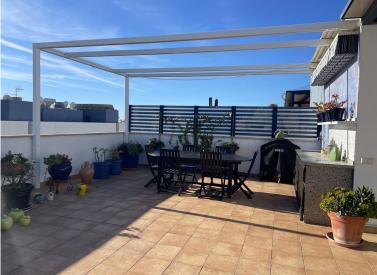

## PENTHOUSE IN ESTEPONA

Immaculate corner penthouse located next to Estepona Port. The apartment benefits from a spacious living-dining room leading onto a sunny covered terrace, with sliding floor to ceiling glass windows for use in the winter months. It has 3 double bedrooms with fitted wardrobes, and 2 bathrooms (one of which is an en-suite). One of the features that sets this penthouse apart is the added bonus of a private 60m2 solarium, accessed by a built in staircase off the terrace with 360 degree panoramic views of the sea and mountains. This property has full air conditioning and heating throughout, polished marble floors, double glazed windows and a home security system. Due to its ideal location next to Estepona port, beaches and restaurants are within easy walking distance as is the centre of Estepona old town. The community is gated and has two communal pools and well equipped gym for owners. Inc...