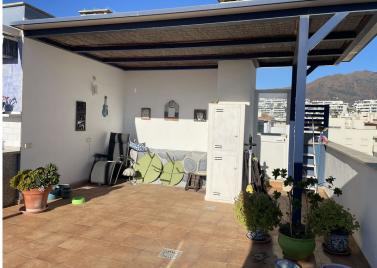

## PENTHOUSE IN ESTEPONA

Immaculate corner penthouse located next to Estepona Port. The apartment benefits from a spacious living-dining room leading onto a sunny covered terrace, with sliding floor to ceiling glass windows for use in the winter months. It has 3 double bedrooms with fitted wardrobes, and 2 bathrooms (one of which is an en-suite). One of the features that sets this penthouse apart is the added bonus of a private 60m2 solarium, accessed by a built in staircase off the terrace with 360 degree panoramic views of the sea and mountains. This property has full air conditioning and heating throughout, polished marble floors, double glazed windows and a home security system. Due to its ideal location next to Estepona port, beaches and restaurants are within easy walking distance as is the centre of Estepona old town. The community is gated and has two communal pools and well equipped gym for owners. Inc...