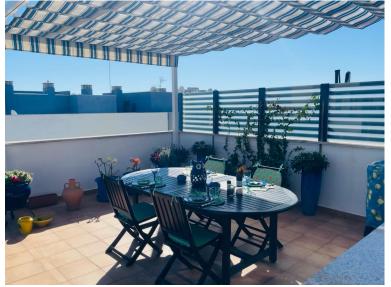

## PENTHOUSE IN ESTEPONA

Immaculate corner penthouse located next to Estepona Port. The apartment benefits from a spacious living-dining room leading onto a sunny covered terrace, with sliding floor to ceiling glass windows for use in the winter months. It has 3 double bedrooms with fitted wardrobes, and 2 bathrooms (one of which is an en-suite). One of the features that sets this penthouse apart is the added bonus of a private 60m2 solarium, accessed by a built in staircase off the terrace with 360 degree panoramic views of the sea and mountains. This property has full air conditioning and heating throughout, polished marble floors, double glazed windows and a home security system. Due to its ideal location next to Estepona port, beaches and restaurants are within easy walking distance as is the centre of Estepona old town. The community is gated and has two communal pools and well equipped gym for owners. Inc...