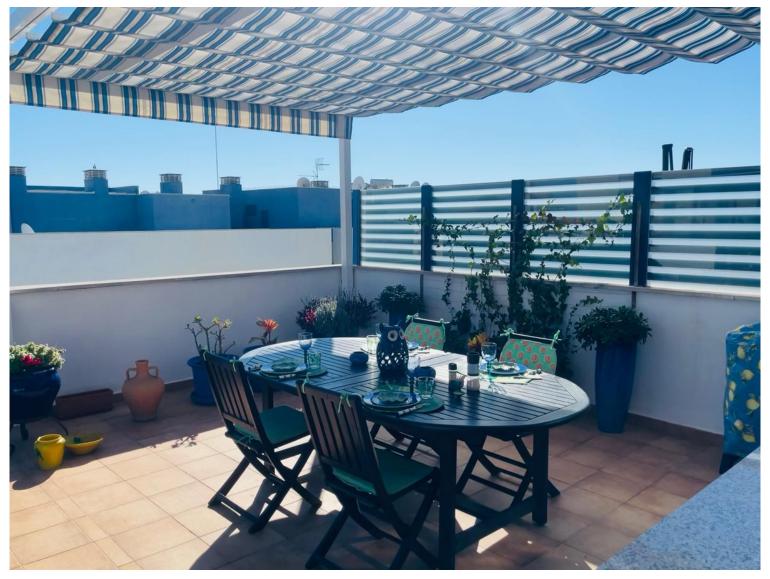

## PENTHOUSE IN ESTEPONA

Immaculate corner penthouse located next to Estepona Port. The apartment benefits from a spacious living-dining room leading onto a sunny covered terrace, with sliding floor to ceiling glass windows for use in the winter months. It has 3 double bedrooms with fitted wardrobes, and 2 bathrooms (one of which is an en-suite). One of the features that sets this penthouse apart is the added bonus of a private 60m2 solarium, accessed by a built in staircase off the terrace with 360 degree panoramic views of the sea and mountains. This property has full air conditioning and heating throughout, polished marble floors, double glazed windows and a home security system. Due to its ideal location next to Estepona port, beaches and restaurants are within easy walking distance as is the centre of Estepona old town. The community is gated and has two communal pools and well equipped gym for owners. Inc...