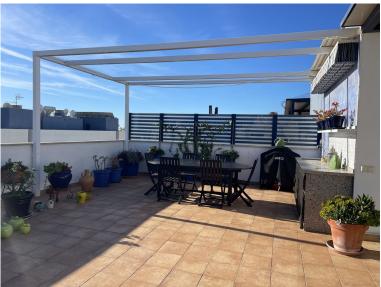

## PENTHOUSE IN ESTEPONA

Immaculate corner penthouse located next to Estepona Port. The apartment benefits from a spacious living-dining room leading onto a sunny covered terrace, with sliding floor to ceiling glass windows for use in the winter months. It has 3 double bedrooms with fitted wardrobes, and 2 bathrooms (one of which is an en-suite). One of the features that sets this penthouse apart is the added bonus of a private 60m2 solarium, accessed by a built in staircase off the terrace with 360 degree panoramic views of the sea and mountains. This property has full air conditioning and heating throughout, polished marble floors, double glazed windows and a home security system. Due to its ideal location next to Estepona port, beaches and restaurants are within easy walking distance as is the centre of Estepona old town. The community is gated and has two communal pools and well equipped gym for owners. Inc...