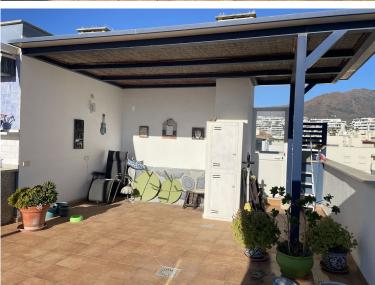

## PENTHOUSE IN ESTEPONA

Immaculate corner penthouse located next to Estepona Port. The apartment benefits from a spacious living-dining room leading onto a sunny covered terrace, with sliding floor to ceiling glass windows for use in the winter months. It has 3 double bedrooms with fitted wardrobes, and 2 bathrooms (one of which is an en-suite). One of the features that sets this penthouse apart is the added bonus of a private 60m2 solarium, accessed by a built in staircase off the terrace with 360 degree panoramic views of the sea and mountains. This property has full air conditioning and heating throughout, polished marble floors, double glazed windows and a home security system. Due to its ideal location next to Estepona port, beaches and restaurants are within easy walking distance as is the centre of Estepona old town. The community is gated and has two communal pools and well equipped gym for owners. Inc...