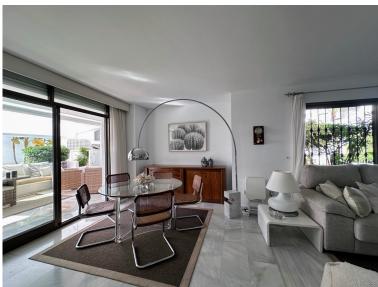

## APARTMENT IN PUERTO BANÚS

Fantastic elevated ground floor in Puerto Banus, full of light with a large terrace that overlooks the gardens, integrated from the inside into nature. 2 large bedrooms with 2 bathrooms. Fully equipped renovated kitchen. A nice and spacious living room. Air conditioning hot / cold. 1 parking space very comfortable. Gardens with fountains, Japanese style wooden bridges and community pool. 3 minutes walk to the beach, shopping centers, restaurants, and hospital.