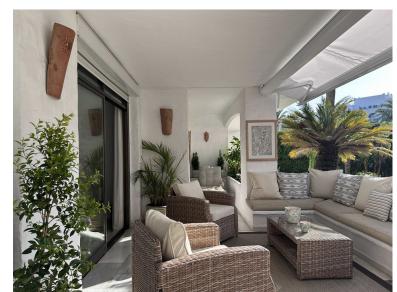

## APARTMENT IN PUERTO BANÚS

Fantastic elevated ground floor in Puerto Banus, full of light with a large terrace that overlooks the gardens, integrated from the inside into nature. 2 large bedrooms with 2 bathrooms. Fully equipped renovated kitchen. A nice and spacious living room. Air conditioning hot / cold. 1 parking space very comfortable. Gardens with fountains, Japanese style wooden bridges and community pool. 3 minutes walk to the beach, shopping centers, restaurants, and hospital.