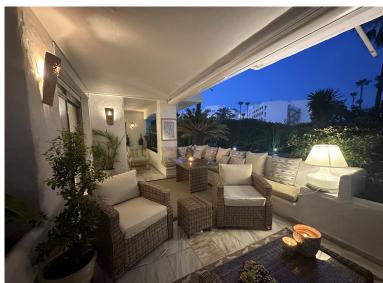

## APARTMENT IN PUERTO BANÚS

Fantastic elevated ground floor in Puerto Banus, full of light with a large terrace that overlooks the gardens, integrated from the inside into nature. 2 large bedrooms with 2 bathrooms. Fully equipped renovated kitchen. A nice and spacious living room. Air conditioning hot / cold. 1 parking space very comfortable. Gardens with fountains, Japanese style wooden bridges and community pool. 3 minutes walk to the beach, shopping centers, restaurants, and hospital.