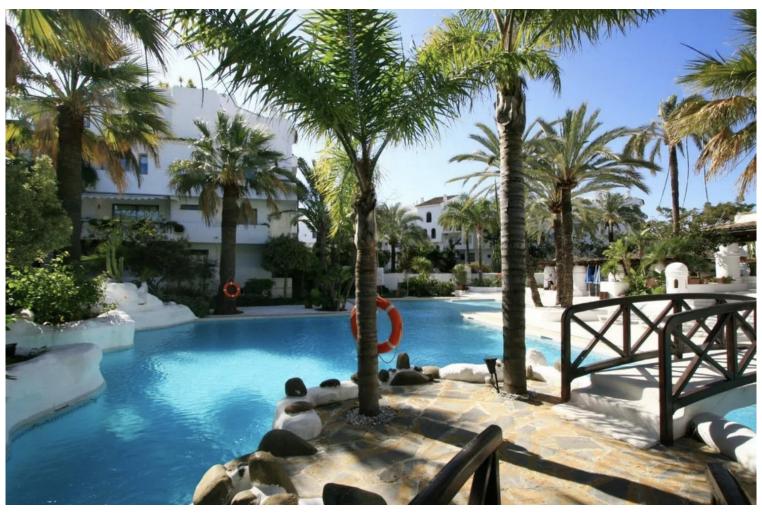

## APARTMENT IN PUERTO BANÚS

Fantastic elevated ground floor in Puerto Banus, full of light with a large terrace that overlooks the gardens, integrated from the inside into nature. 2 large bedrooms with 2 bathrooms. Fully equipped renovated kitchen. A nice and spacious living room. Air conditioning hot / cold. 1 parking space very comfortable. Gardens with fountains, Japanese style wooden bridges and community pool. 3 minutes walk to the beach, shopping centers, restaurants, and hospital.