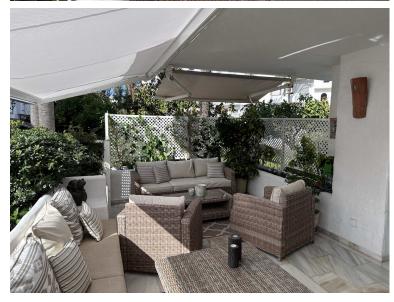

## APARTMENT IN PUERTO BANÚS

Fantastic elevated ground floor in Puerto Banus, full of light with a large terrace that overlooks the gardens, integrated from the inside into nature. 2 large bedrooms with 2 bathrooms. Fully equipped renovated kitchen. A nice and spacious living room. Air conditioning hot / cold. 1 parking space very comfortable. Gardens with fountains, Japanese style wooden bridges and community pool. 3 minutes walk to the beach, shopping centers, restaurants, and hospital.