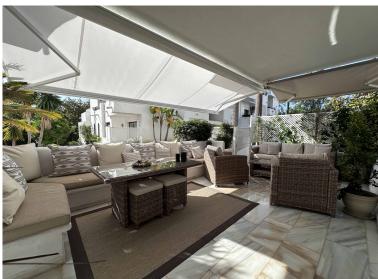

## APARTMENT IN PUERTO BANÚS

Fantastic elevated ground floor in Puerto Banus, full of light with a large terrace that overlooks the gardens, integrated from the inside into nature. 2 large bedrooms with 2 bathrooms. Fully equipped renovated kitchen. A nice and spacious living room. Air conditioning hot / cold. 1 parking space very comfortable. Gardens with fountains, Japanese style wooden bridges and community pool. 3 minutes walk to the beach, shopping centers, restaurants, and hospital.