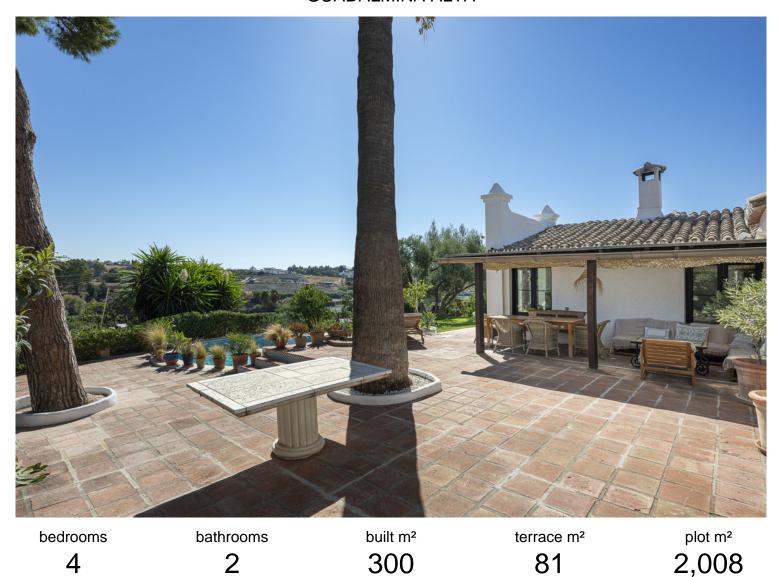

## **GUADALMINA ALTA**

## VILLA IN GUADALMINA ALTA

This charming country house in the exclusive area of Guadalmina Alta harmoniously combines the tranquility of rural living with close proximity to all essential amenities. With impressive panoramic views of idyllic natural surroundings, a peaceful lake, and the majestic La Concha mountain, this property is a true gem. The house is thoughtfully designed to highlight the beauty of its surroundings. Large windows fill the rooms with natural light and offer breathtaking views, creating a peaceful and relaxing atmosphere. Just a five-minute drive away, the Guadalmina Shopping Center provides a variety of cafés, restaurants, and shops to meet your daily needs. Golf enthusiasts will appreciate the convenience of the renowned Guadalmina Golf Club, which is also easily accessible. Inside, the house exudes an inviting blend of rustic charm and modern comfort. The distinctive wooden ceilings a...