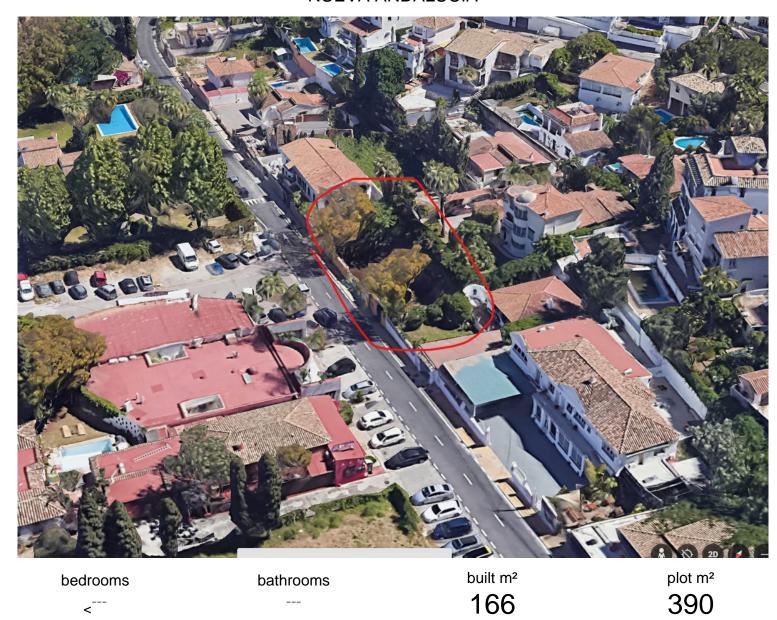

## NUEVA ANDALUCÍA

## LAND IN NUEVA ANDALUCÍA

Nestled in the heart of Nueva Andalucía, just a 5-minute drive from the world-renowned Puerto Banús, this plot represents a rare and golden opportunity for visionary investors and developers. Boasting an enviable location in one of Marbella's most prestigious areas, this property offers unparalleled access to luxury boutiques, vibrant nightlife, exquisite dining options, and pristine beaches. Spanning an ample size and surrounded by the lush scenery of Marbella's iconic Golf Valley, this plot provides the perfect canvas for creating a remarkable residential masterpiece or a lucrative development project. Whether your vision includes a modern villa, a boutique apartment complex, or a bespoke estate, this location guarantees an exceptional lifestyle and high return on investment. Fully Licensed for Your Vision This plot comes with all the necessary licenses in place, streamlin...

community garbage ibi price
--- 578,000 €