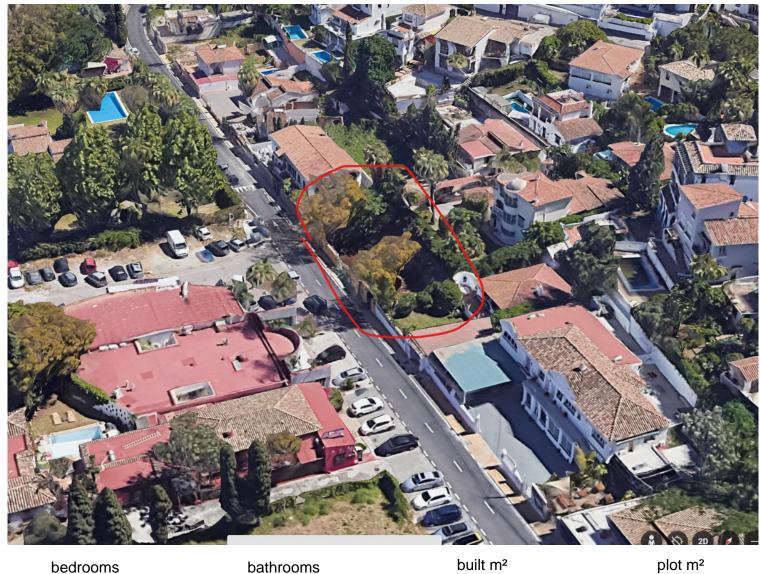

## NUEVA ANDALUCÍA

| bedrooms | bathrooms | built m² | plot m <sup>2</sup> |
|----------|-----------|----------|---------------------|
| <        |           | 166      | 390                 |

## LAND IN NUEVA ANDALUCÍA

Nestled in the heart of Nueva Andalucía, just a 5-minute drive from the world-renowned Puerto Banús, this plot represents a rare and golden opportunity for visionary investors and developers. Boasting an enviable location in one of Marbella's most prestigious areas, this property offers unparalleled access to luxury boutiques, vibrant nightlife, exquisite dining options, and pristine beaches. Spanning an ample size and surrounded by the lush scenery of Marbella's iconic Golf Valley, this plot provides the perfect canvas for creating a remarkable residential masterpiece or a lucrative development project. Whether your vision includes a modern villa, a boutique apartment complex, or a bespoke estate, this location guarantees an exceptional lifestyle and high return on investment. Fully Licensed for Your Vision This plot comes with all the necessary licenses in place, streamlin...