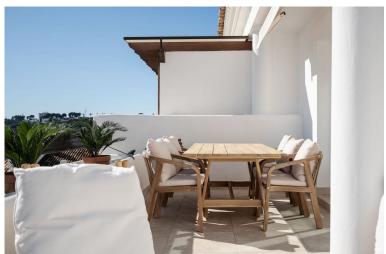

## PENTHOUSE IN NUEVA ANDALUCÍA

Key ready 2 bedroom apartment, newly renovated in Aloha, Nueva Andalucía. With an open-plan living and dining area features a new kitchen with elegant finishes. With abundant natural light streaming through the south facing orientation, the space is as functional as it is inviting, Effortlessly to the terrace, with a beautiful place for dining and lounge, enjoying the skylight of day and afternoon—perfect for both relaxed mornings and sophisticated evenings. In the apartment you find two spacious bedrooms and a living area inside and outside with 2 terraces in total. The master suite is a private with custom built wardrobe and an ensuite that defines luxury living. Including a garage parking and a storage space, and restaurants, bars, and supermarket are just moments away of Aloha Nueva Andalucía.