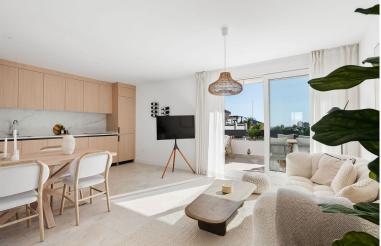

## PENTHOUSE IN NUEVA ANDALUCÍA

Key ready 2 bedroom apartment, newly renovated in Aloha, Nueva Andalucía. With an open-plan living and dining area features a new kitchen with elegant finishes. With abundant natural light streaming through the south facing orientation, the space is as functional as it is inviting, Effortlessly to the terrace, with a beautiful place for dining and lounge, enjoying the skylight of day and afternoon—perfect for both relaxed mornings and sophisticated evenings. In the apartment you find two spacious bedrooms and a living area inside and outside with 2 terraces in total. The master suite is a private with custom built wardrobe and an ensuite that defines luxury living. Including a garage parking and a storage space, and restaurants, bars, and supermarket are just moments away of Aloha Nueva Andalucía.