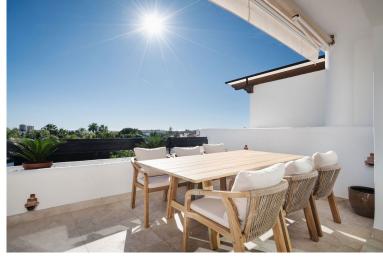

## PENTHOUSE IN NUEVA ANDALUCÍA

Key ready 2 bedroom apartment, newly renovated in Aloha, Nueva Andalucía. With an open-plan living and dining area features a new kitchen with elegant finishes. With abundant natural light streaming through the south facing orientation, the space is as functional as it is inviting, Effortlessly to the terrace, with a beautiful place for dining and lounge, enjoying the skylight of day and afternoon—perfect for both relaxed mornings and sophisticated evenings. In the apartment you find two spacious bedrooms and a living area inside and outside with 2 terraces in total. The master suite is a private with custom built wardrobe and an ensuite that defines luxury living. Including a garage parking and a storage space, and restaurants, bars, and supermarket are just moments away of Aloha Nueva Andalucía.