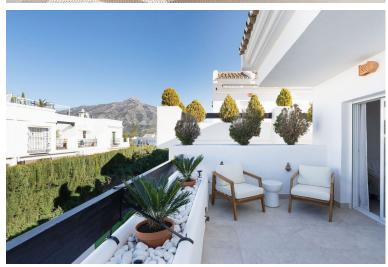

## PENTHOUSE IN NUEVA ANDALUCÍA

Key ready 2 bedroom apartment, newly renovated in Aloha, Nueva Andalucía. With an open-plan living and dining area features a new kitchen with elegant finishes. With abundant natural light streaming through the south facing orientation, the space is as functional as it is inviting, Effortlessly to the terrace, with a beautiful place for dining and lounge, enjoying the skylight of day and afternoon—perfect for both relaxed mornings and sophisticated evenings. In the apartment you find two spacious bedrooms and a living area inside and outside with 2 terraces in total. The master suite is a private with custom built wardrobe and an ensuite that defines luxury living. Including a garage parking and a storage space, and restaurants, bars, and supermarket are just moments away of Aloha Nueva Andalucía.