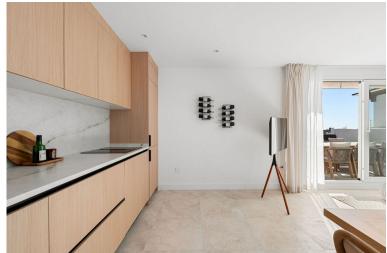

## PENTHOUSE IN NUEVA ANDALUCÍA

Key ready 2 bedroom apartment, newly renovated in Aloha, Nueva Andalucía. With an open-plan living and dining area features a new kitchen with elegant finishes. With abundant natural light streaming through the south facing orientation, the space is as functional as it is inviting, Effortlessly to the terrace, with a beautiful place for dining and lounge, enjoying the skylight of day and afternoon—perfect for both relaxed mornings and sophisticated evenings. In the apartment you find two spacious bedrooms and a living area inside and outside with 2 terraces in total. The master suite is a private with custom built wardrobe and an ensuite that defines luxury living. Including a garage parking and a storage space, and restaurants, bars, and supermarket are just moments away of Aloha Nueva Andalucía.