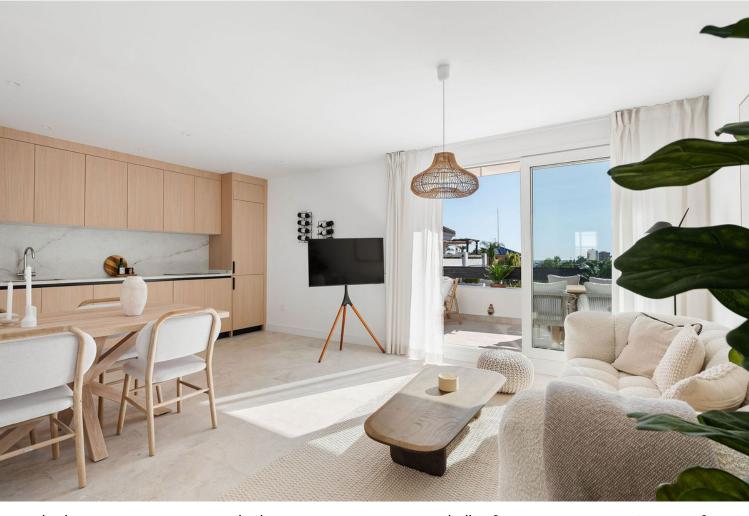

## PENTHOUSE IN NUEVA ANDALUCÍA

Key ready 2 bedroom apartment, newly renovated in Aloha, Nueva Andalucía. With an open-plan living and dining area features a new kitchen with elegant finishes. With abundant natural light streaming through the south facing orientation, the space is as functional as it is inviting, Effortlessly to the terrace, with a beautiful place for dining and lounge, enjoying the skylight of day and afternoon—perfect for both relaxed mornings and sophisticated evenings. In the apartment you find two spacious bedrooms and a living area inside and outside with 2 terraces in total. The master suite is a private with custom built wardrobe and an ensuite that defines luxury living. Including a garage parking and a storage space, and restaurants, bars, and supermarket are just moments away of Aloha Nueva Andalucía.