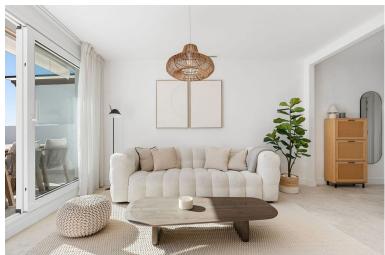

## PENTHOUSE IN NUEVA ANDALUCÍA

Key ready 2 bedroom apartment, newly renovated in Aloha, Nueva Andalucía. With an open-plan living and dining area features a new kitchen with elegant finishes. With abundant natural light streaming through the south facing orientation, the space is as functional as it is inviting, Effortlessly to the terrace, with a beautiful place for dining and lounge, enjoying the skylight of day and afternoon—perfect for both relaxed mornings and sophisticated evenings. In the apartment you find two spacious bedrooms and a living area inside and outside with 2 terraces in total. The master suite is a private with custom built wardrobe and an ensuite that defines luxury living. Including a garage parking and a storage space, and restaurants, bars, and supermarket are just moments away of Aloha Nueva Andalucía.