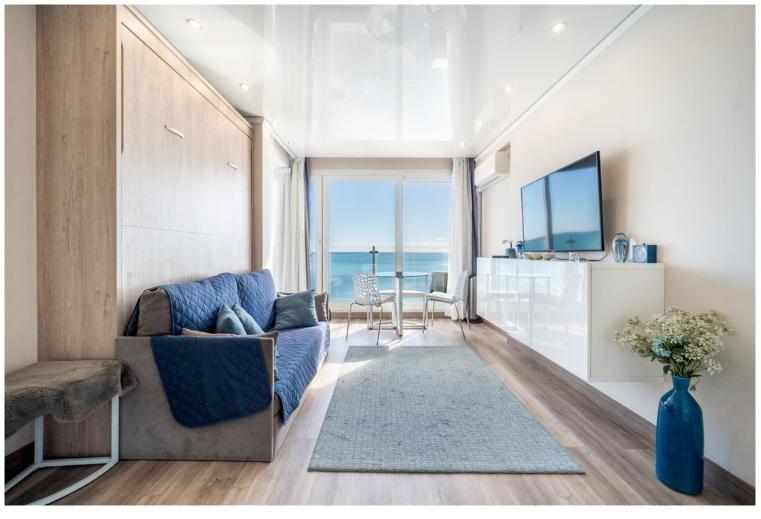

## APARTMENT IN BENALMADENA COSTA

Studio in a Beachfront complex with stunning views! Looking for an investment for holiday rentals or a compact holiday home? Look no further! The apartment is located in Torremuelle next to the beach, close to restaurants and schools. The apartment is bright with lots of natural light coming in trough the massive windows and stunning views of the mediterranean sea. The cieling is glossy, reflecting the sea inside the apartment. The bed is attached to the wall and you can take it up and down, that means more space during the day when the bed is not needed. Also you find a kitchen and a bathroom with shower. For the moment the apartment is rented out short time trough airbnb. Do not hesitate to book a viewing before it is gone!