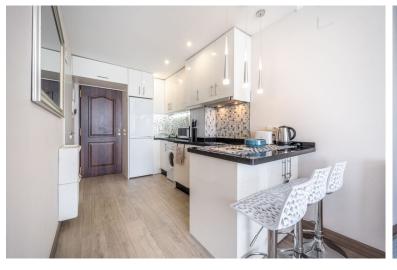

## APARTMENT IN BENALMADENA COSTA

Studio in a Beachfront complex with stunning views! Looking for an investment for holiday rentals or a compact holiday home? Look no further! The apartment is located in Torremuelle next to the beach, close to restaurants and schools. The apartment is bright with lots of natural light coming in trough the massive windows and stunning views of the mediterranean sea. The cieling is glossy, reflecting the sea inside the apartment. The bed is attached to the wall and you can take it up and down, that means more space during the day when the bed is not needed. Also you find a kitchen and a bathroom with shower. For the moment the apartment is rented out short time trough airbnb. Do not hesitate to book a viewing before it is gone!