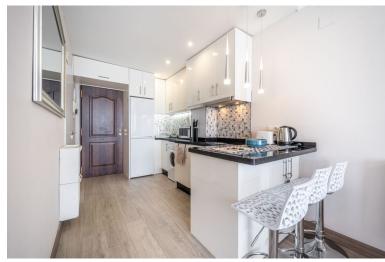

## APARTMENT IN BENALMADENA COSTA

Studio in a Beachfront complex with stunning views! Looking for an investment for holiday rentals or a compact holiday home? Look no further! The apartment is located in Torremuelle next to the beach, close to restaurants and schools. The apartment is bright with lots of natural light coming in trough the massive windows and stunning views of the mediterranean sea. The cieling is glossy, reflecting the sea inside the apartment. The bed is attached to the wall and you can take it up and down, that means more space during the day when the bed is not needed. Also you find a kitchen and a bathroom with shower. For the moment the apartment is rented out short time trough airbnb. Do not hesitate to book a viewing before it is gone!