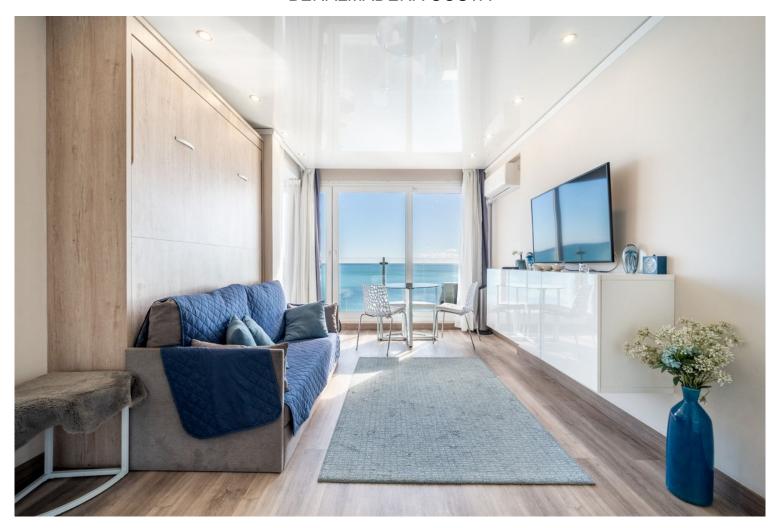

## APARTMENT IN BENALMADENA COSTA

Studio in a Beachfront complex with stunning views! Looking for an investment for holiday rentals or a compact holiday home? Look no further! The apartment is located in Torremuelle next to the beach, close to restaurants and schools. The apartment is bright with lots of natural light coming in trough the massive windows and stunning views of the mediterranean sea. The cieling is glossy, reflecting the sea inside the apartment. The bed is attached to the wall and you can take it up and down, that means more space during the day when the bed is not needed. Also you find a kitchen and a bathroom with shower. For the moment the apartment is rented out short time trough airbnb. Do not hesitate to book a viewing before it is gone!