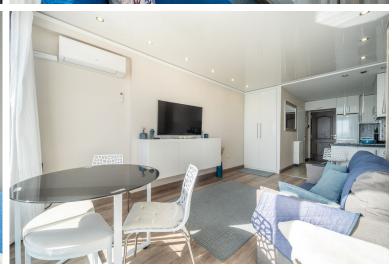

## APARTMENT IN BENALMADENA COSTA

Studio in a Beachfront complex with stunning views! Looking for an investment for holiday rentals or a compact holiday home? Look no further! The apartment is located in Torremuelle next to the beach, close to restaurants and schools. The apartment is bright with lots of natural light coming in trough the massive windows and stunning views of the mediterranean sea. The cieling is glossy, reflecting the sea inside the apartment. The bed is attached to the wall and you can take it up and down, that means more space during the day when the bed is not needed. Also you find a kitchen and a bathroom with shower. For the moment the apartment is rented out short time trough airbnb. Do not hesitate to book a viewing before it is gone!