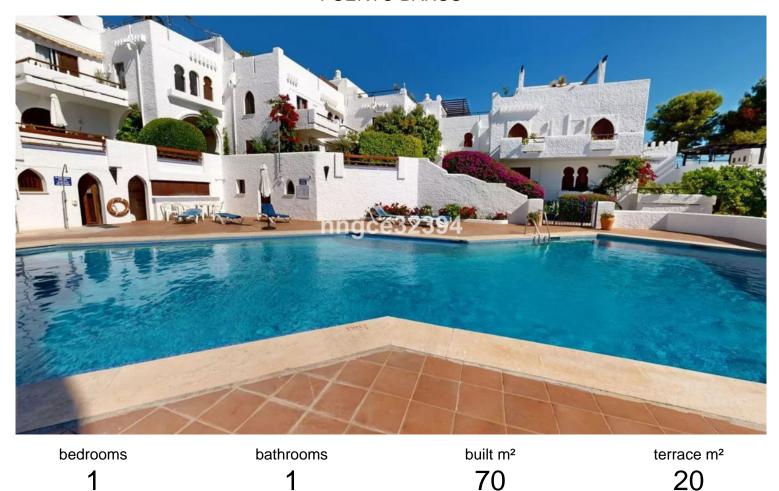

## APARTMENT IN PUERTO BANÚS

Also look at R4994794 similar but New Reformed & new furniture, + solarium to ad bedroom and bathroom tourist license, communal approved- turn-key rental income. Nestled in the master community of Atalaya de Rio Verde, surrounded by lavish mansions is where you will find this little gem of potential, where neighboring units are selling up to 1.2 million. Just 1 kilometer from the iconic Puerto Banús, this two-level duplex apartment offers an incredible opportunity to create your dream home or make a high-return investment in a charming Andalusian-style community. With bright, spacious interiors, two terraces, and serene garden views, this property promises the perfect combination of peace and convenience. The potential here is limitless. The apartment is currently a one-bedroom layout, but with the possibility to expand by adding a 50-60m² basement, you can increase the living ...