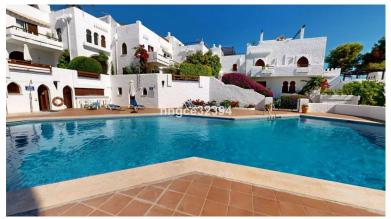

## APARTMENT IN PUERTO BANÚS

Also look at R4994794 similar but New Reformed & new furniture, + solarium to ad bedroom and bathroom tourist license, communal approved- turn-key rental income. Nestled in the master community of Atalaya de Rio Verde, surrounded by lavish mansions is where you will find this little gem of potential, where neighboring units are selling up to 1.2 million. Just 1 kilometer from the iconic Puerto Banús, this two-level duplex apartment offers an incredible opportunity to create your dream home or make a high-return investment in a charming Andalusian-style community. With bright, spacious interiors, two terraces, and serene garden views, this property promises the perfect combination of peace and convenience. The potential here is limitless. The apartment is currently a one-bedroom layout, but with the possibility to expand by adding a 50-60m<sup>2</sup> basement, you can increase the living ...