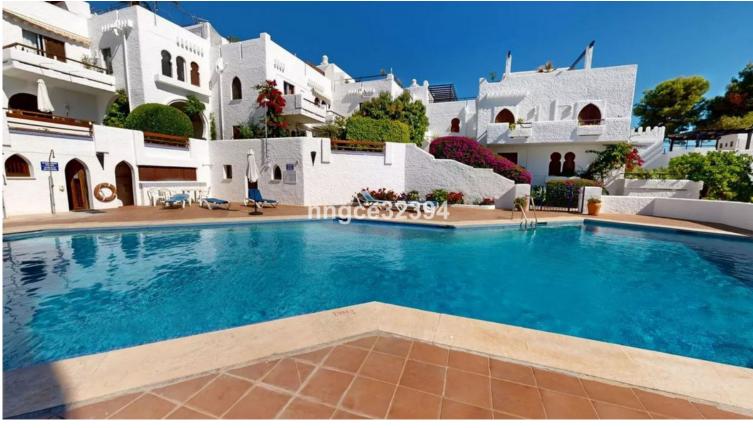

## APARTMENT IN PUERTO BANÚS

Also look at R4994794 similar but New Reformed & new furniture, + solarium to ad bedroom and bathroom tourist license, communal approved- turn-key rental income. Nestled in the master community of Atalaya de Rio Verde, surrounded by lavish mansions is where you will find this little gem of potential, where neighboring units are selling up to 1.2 million. Just 1 kilometer from the iconic Puerto Banús, this two-level duplex apartment offers an incredible opportunity to create your dream home or make a high-return investment in a charming Andalusian-style community. With bright, spacious interiors, two terraces, and serene garden views, this property promises the perfect combination of peace and convenience. The potential here is limitless. The apartment is currently a one-bedroom layout, but with the possibility to expand by adding a 50-60m<sup>2</sup> basement, you can increase the living ...