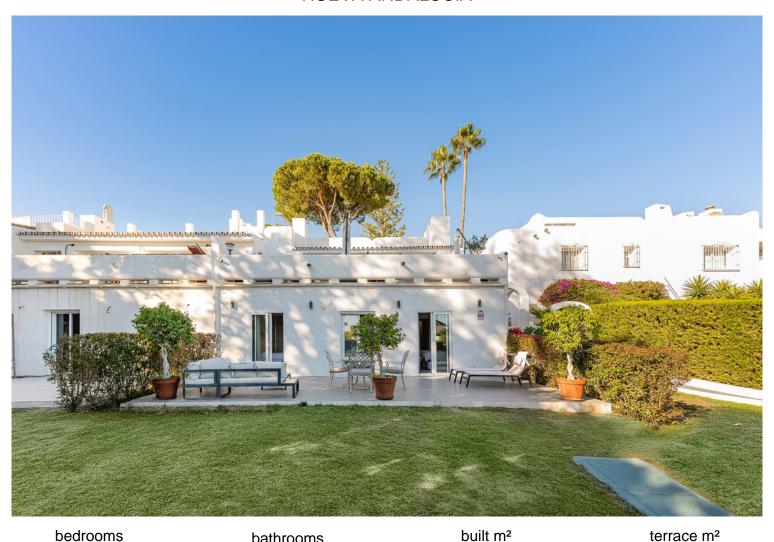

## NUEVA ANDALUCÍA

bedrooms bathrooms built  $m^2$  terrace  $m^2$  3 -- 210 50

## TERRACED TOWNHOUSE IN NUEVA ANDALUCÍA

This stunning corner townhouse is located in the exclusive Azahara II development in Nueva Andalucía, Marbella, Málaga. With a privileged location, this property offers proximity to amenities, transport, golf courses, shops, the city centre and schools. In addition, it enjoys spectacular views of the sea, the mountains and the gardens. The recently renovated property has a functional and bright layout. On the ground floor there are three bedrooms, all with direct access to a terrace that connects to the community gardens. One of the bedrooms has an en-suite bathroom, while the others share an additional bathroom. On the entrance floor, there is a spacious living room with an open kitchen and a separate laundry room. From this floor, there is access to a large south-facing terrace, ideal for enjoying the Mediterranean climate and the stunning sea and mountain views. There is also a toi...