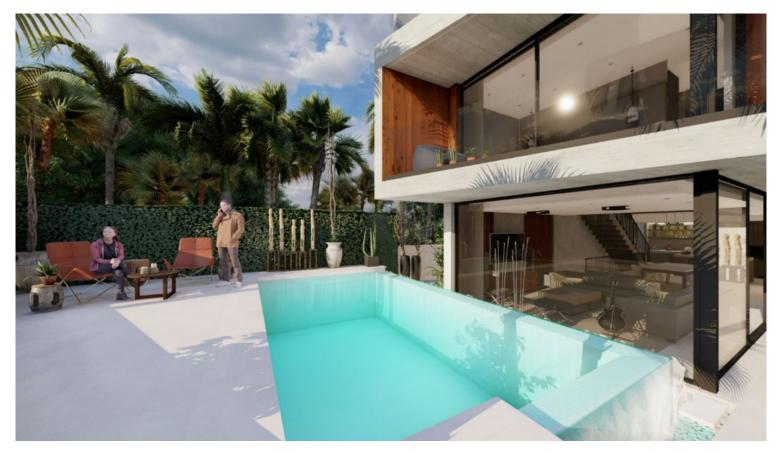

## VILLA IN NUEVA ANDALUCÍA

This unique new built (under construction) contemporary villa in concrete style provides the ultimate luxury open plan living. Located in the beautiful heart of Nueva Andalucia just a a minute away from Puerto Banus, walking distance to shops and to the Puerto Banus and short driving distance from Marbella center and San Pedro. Designed across 4 floors, all accessible through the private elevator, the property offers 5 bedrooms and 5 bathrooms each with an outdoor terrace. Entrance level boasts of a large and spacious parking level for 4+2 cars with double height ceilings and a 2 bedrooms guest aparment + a studio with bathroom on street level. Welcoming exteriors include a manicured garden which surrounds the entrance and main entrance with water heated pool, cozy lounge areas, an outdoor dining area completed with its own outdoor kitchen and BBQ area for all fresco dining and f...