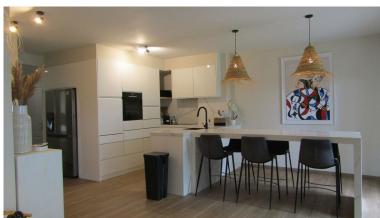

## APARTMENT IN CALAHONDA

Absolute stunning 3 bedroom - 2,5 bathroom frontline beach apartment with direct access to the beach in front of the community. Completely refurbished in 2024 with high quality materials. All the windows have electric shutters, separate aircon in every room and glazed terrace with views to the garden, pool and the sea. The community offers 2 large pools as well as a children's pool and a pool bar operating from Easter to end of summer.