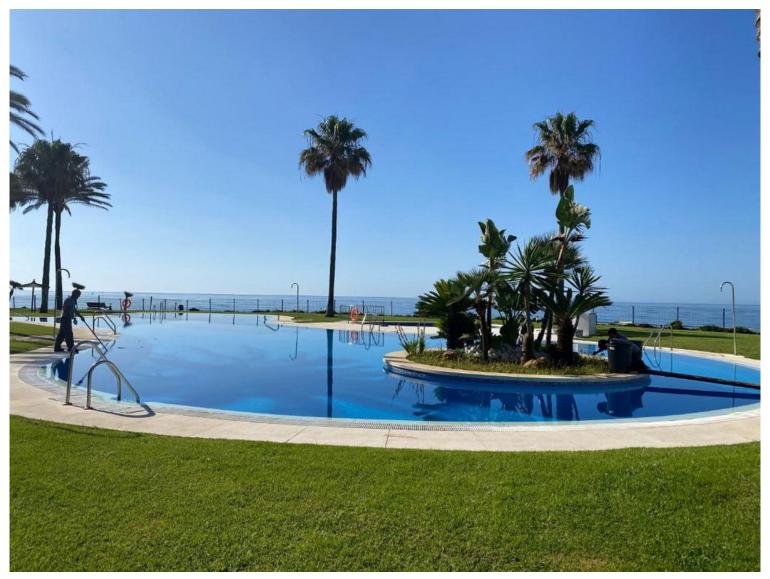

## APARTMENT IN CALAHONDA

Absolute stunning 3 bedroom - 2,5 bathroom frontline beach apartment with direct access to the beach in front of the community. Completely refurbished in 2024 with high quality materials. All the windows have electric shutters, separate aircon in every room and glazed terrace with views to the garden, pool and the sea. The community offers 2 large pools as well as a children's pool and a pool bar operating from Easter to end of summer.