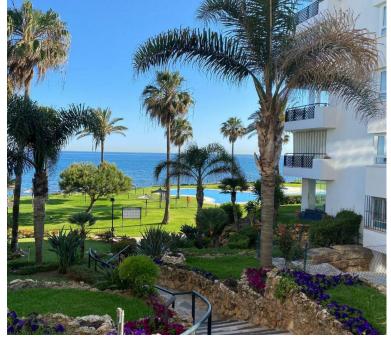

## APARTMENT IN CALAHONDA

Absolute stunning 3 bedroom - 2,5 bathroom frontline beach apartment with direct access to the beach in front of the community. Completely refurbished in 2024 with high quality materials. All the windows have electric shutters, separate aircon in every room and glazed terrace with views to the garden, pool and the sea. The community offers 2 large pools as well as a children's pool and a pool bar operating from Easter to end of summer.