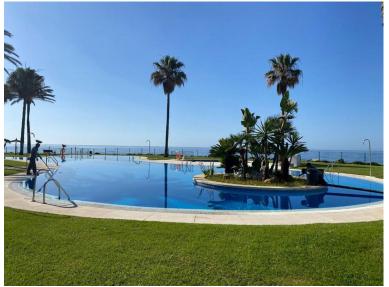

## APARTMENT IN CALAHONDA

Absolute stunning 3 bedroom - 2,5 bathroom frontline beach apartment with direct access to the beach in front of the community. Completely refurbished in 2024 with high quality materials. All the windows have electric shutters, separate aircon in every room and glazed terrace with views to the garden, pool and the sea. The community offers 2 large pools as well as a children's pool and a pool bar operating from Easter to end of summer.