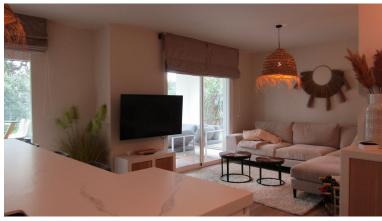

## APARTMENT IN CALAHONDA

Absolute stunning 3 bedroom - 2,5 bathroom frontline beach apartment with direct access to the beach in front of the community. Completely refurbished in 2024 with high quality materials. All the windows have electric shutters, separate aircon in every room and glazed terrace with views to the garden, pool and the sea. The community offers 2 large pools as well as a children's pool and a pool bar operating from Easter to end of summer.