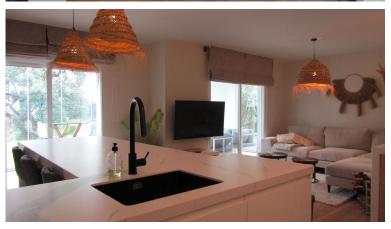

## APARTMENT IN CALAHONDA

Absolute stunning 3 bedroom - 2,5 bathroom frontline beach apartment with direct access to the beach in front of the community. Completely refurbished in 2024 with high quality materials. All the windows have electric shutters, separate aircon in every room and glazed terrace with views to the garden, pool and the sea. The community offers 2 large pools as well as a children's pool and a pool bar operating from Easter to end of summer.