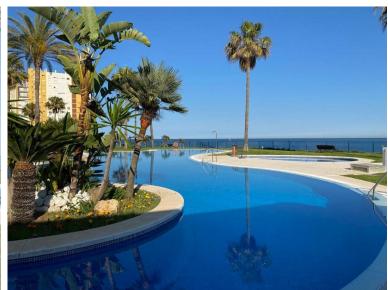

## APARTMENT IN CALAHONDA

Absolute stunning 3 bedroom - 2,5 bathroom frontline beach apartment with direct access to the beach in front of the community. Completely refurbished in 2024 with high quality materials. All the windows have electric shutters, separate aircon in every room and glazed terrace with views to the garden, pool and the sea. The community offers 2 large pools as well as a children's pool and a pool bar operating from Easter to end of summer.