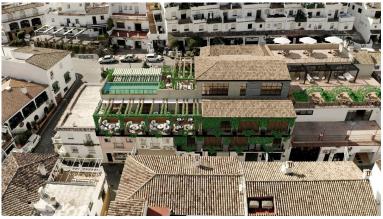

## COMMERCIAL IN BENAHAVÍS

PRIME INVESTMENT OPPORTUNITY: Located strategically on the main street of the charming village of Benahavís, this impressive building spans approximately 700 m<sup>2</sup> of constructed space and features over 320 m<sup>2</sup> of terraces. Combining elegance, versatility, and a prime location, this property is designed to maximize your return on investment. WHY INVEST HERE? \* Unmatched Versatility: Restaurant, social club, boutique hotel... the choice is yours! \* Prime Location: A gem in the heart of the Costa del Sol. \* Guaranteed Profitability: Perfect for attracting luxury tourism, golf enthusiasts, and nature lovers. \* Currently, it would be the only hotel, along with another slightly smaller one, in Benahavís. And in September of this year, 2025, the International Technological School called The Creators will begin operations, hosting 400 students and creating a steady flow of visitors who will need a...