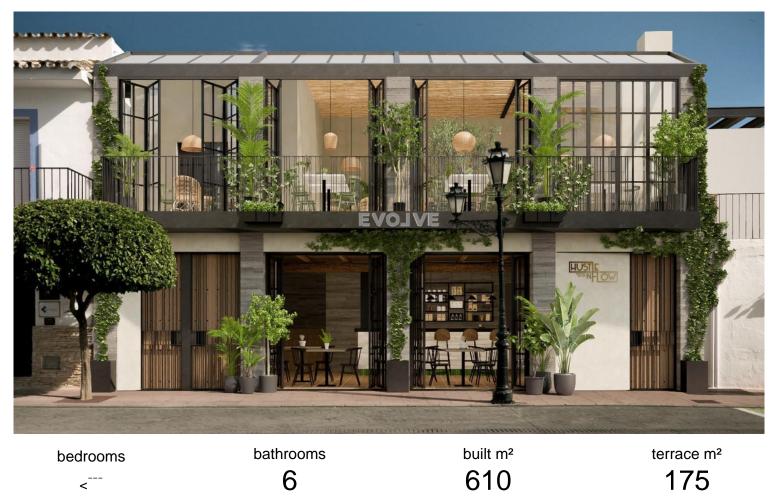

## COMMERCIAL IN BENAHAVÍS

PRIME INVESTMENT OPPORTUNITY: Located strategically on the main street of the charming village of Benahavís, this impressive building spans approximately 700 m<sup>2</sup> of constructed space and features over 320 m<sup>2</sup> of terraces. Combining elegance, versatility, and a prime location, this property is designed to maximize your return on investment. WHY INVEST HERE? \* Unmatched Versatility: Restaurant, social club, boutique hotel... the choice is yours! \* Prime Location: A gem in the heart of the Costa del Sol. \* Guaranteed Profitability: Perfect for attracting luxury tourism, golf enthusiasts, and nature lovers. \* Currently, it would be the only hotel, along with another slightly smaller one, in Benahavís. And in September of this year, 2025, the International Technological School called The Creators will begin operations, hosting 400 students and creating a steady flow of visitors who will need a...