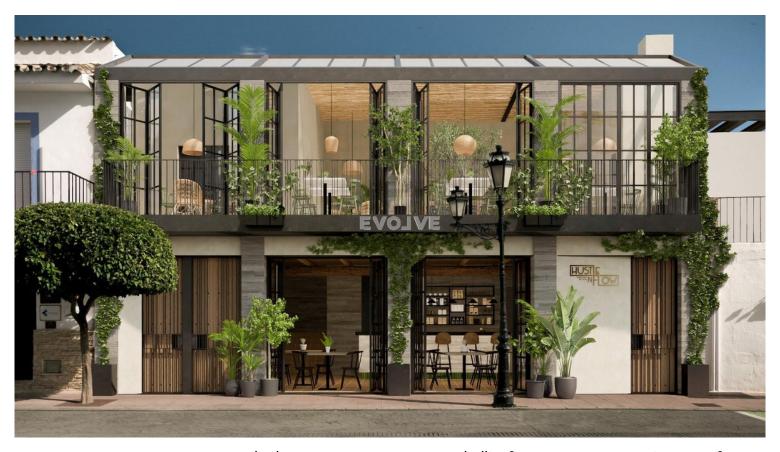

## COMMERCIAL IN BENAHAVÍS

PRIME INVESTMENT OPPORTUNITY: Located strategically on the main street of the charming village of Benahavís, this impressive building spans approximately 700 m² of constructed space and features over 320 m² of terraces. Combining elegance, versatility, and a prime location, this property is designed to maximize your return on investment. WHY INVEST HERE? \* Unmatched Versatility: Restaurant, social club, boutique hotel... the choice is yours! \* Prime Location: A gem in the heart of the Costa del Sol. \* Guaranteed Profitability: Perfect for attracting luxury tourism, golf enthusiasts, and nature lovers. \* Currently, it would be the only hotel, along with another slightly smaller one, in Benahavís. And in September of this year, 2025, the International Technological School called The Creators will begin operations, hosting 400 students and creating a steady flow of visitors who will need a...