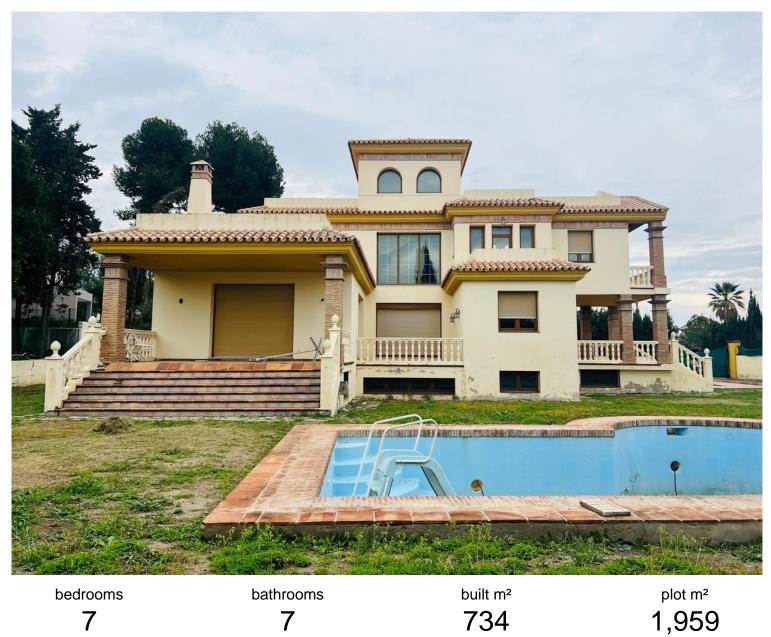

## VILLA IN ATALAYA

Exclusive Property in Atalaya – Prime Location Nestled on a quiet road yet just minutes from the beach, the highway, and the vibrant Puerto Banús, this villa in Atalaya presents an extraordinary opportunity in one of the most sought-after locations. It offers the perfect balance of privacy and accessibility, making it an ideal investment or the dream home you've always envisioned. This property boasts a rare and expansive flat garden, a feature that is increasingly hard to find in homes so close to the coast. The garden offers ample potential for landscaping or creating an outdoor oasis. From the first of the villa's four floors, you'll enjoy stunning panoramic views of the Mediterranean Sea, stretching all the way to Gibraltar. The villa's layout spans four floors, including a large basement, all connected by a private lift. The current project, designed by DVNO...