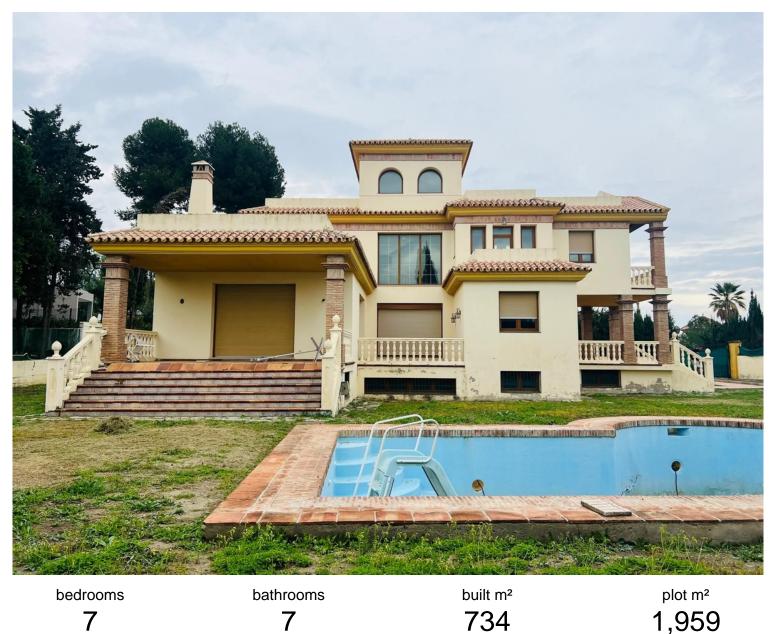

info@grupoibercosta.com +34 95 120 45 51 +34 604 434 131

ATALAYA

VILLA IN ATALAYA

Exclusive Property in Atalaya – Prime Location Nestled on a quiet road yet just minutes from the beach, the highway, and the vibrant Puerto Banús, this villa in Atalaya presents an extraordinary opportunity in one of the most sought-after locations. It offers the perfect balance of privacy and accessibility, making it an ideal investment or the dream home you've always envisioned. This property boasts a rare and expansive flat garden, a feature that is increasingly hard to find in homes so close to the coast. The garden offers ample potential for landscaping or creating an outdoor oasis. From the first of the villa's four floors, you'll enjoy stunning panoramic views of the Mediterranean Sea, stretching all the way to Gibraltar. The villa's layout spans four floors, including a large basement, all connected by a private lift. The current project, designed by DVNO...