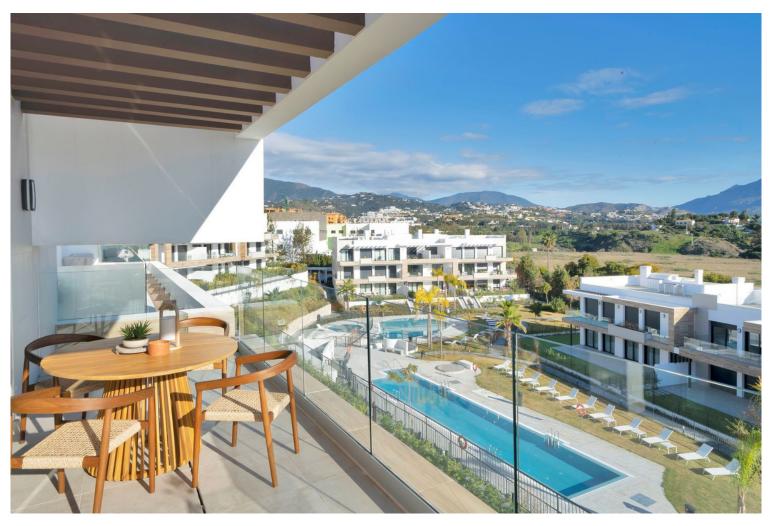

## PENTHOUSE IN ATALAYA

Nestled within a sleek contemporary residential complex, this residence achieves the perfect balance of modern comfort and refined luxury. This luxury brand new penthouse in Atalaya Emotion, Estepona, features 3 spacious bedrooms and boasts a private terrace and solarium, offering breathtaking views of the surrounding landscape. The large terrace is ideal for outdoor dining or relaxation, while the solarium offers panoramic views, making it perfect for soaking up the sun. The apartment is designed with high-quality finishes and is surrounded by lush communal gardens, pools, and amenities, ensuring a serene yet vibrant lifestyle close to the Costa del Sol. You will enjoy magnificent communal areas featuring an adult pool, a children's pool, jacuzzis, a gym, a yoga area, a pétanque court, and a children's play area. LET US MOVE YOU!