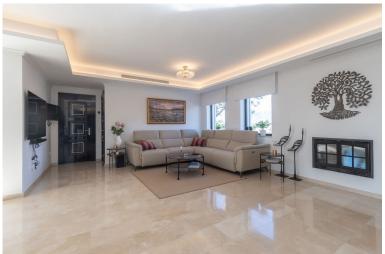

## VILLA IN ELVIRIA

Exceptional villa located in residential Elviria reformed to a very high standard with stunning panoramic sea and mountain views. On entrance level the property consists of a fantastic open plan living-dining-kitchen area which leads out to an incredible exterior area with a very large, partly covered terrace, salt water heated pool with thermal blanket cover and an independent, covered, outdoor kitchen. A special feature in the dining area is an amazing wine cellar for 800 bottles, built into the floor, which is maintained at a constant temperature by an independent aircon machine. On this level is also a large bedroom with en-suite bathroom and patio doors leading out to the terrace and a guest toilet. Next to the kitchen is a small bedroom/office space which also has access to the terrace. On the first level there are 2 large bedrooms each with en-suite bathrooms and share a large, ...