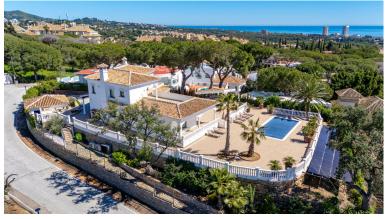

## VILLA IN ELVIRIA

Exceptional villa located in residential Elviria reformed to a very high standard with stunning panoramic sea and mountain views. On entrance level the property consists of a fantastic open plan living-dining-kitchen area which leads out to an incredible exterior area with a very large, partly covered terrace, salt water heated pool with thermal blanket cover and an independent, covered, outdoor kitchen. A special feature in the dining area is an amazing wine cellar for 800 bottles, built into the floor, which is maintained at a constant temperature by an independent aircon machine. On this level is also a large bedroom with en-suite bathroom and patio doors leading out to the terrace and a guest toilet. Next to the kitchen is a small bedroom/office space which also has access to the terrace. On the first level there are 2 large bedrooms each with en-suite bathrooms and share a large, ...