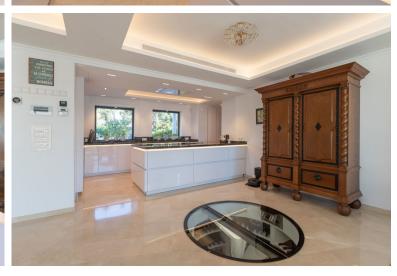

## VILLA IN ELVIRIA

Exceptional villa located in residential Elviria reformed to a very high standard with stunning panoramic sea and mountain views. On entrance level the property consists of a fantastic open plan living-dining-kitchen area which leads out to an incredible exterior area with a very large, partly covered terrace, salt water heated pool with thermal blanket cover and an independent, covered, outdoor kitchen. A special feature in the dining area is an amazing wine cellar for 800 bottles, built into the floor, which is maintained at a constant temperature by an independent aircon machine. On this level is also a large bedroom with en-suite bathroom and patio doors leading out to the terrace and a guest toilet. Next to the kitchen is a small bedroom/office space which also has access to the terrace. On the first level there are 2 large bedrooms each with en-suite bathrooms and share a large, ...