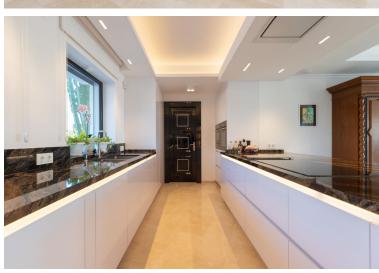

## VILLA IN ELVIRIA

Exceptional villa located in residential Elviria reformed to a very high standard with stunning panoramic sea and mountain views. On entrance level the property consists of a fantastic open plan living-dining-kitchen area which leads out to an incredible exterior area with a very large, partly covered terrace, salt water heated pool with thermal blanket cover and an independent, covered, outdoor kitchen. A special feature in the dining area is an amazing wine cellar for 800 bottles, built into the floor, which is maintained at a constant temperature by an independent aircon machine. On this level is also a large bedroom with en-suite bathroom and patio doors leading out to the terrace and a guest toilet. Next to the kitchen is a small bedroom/office space which also has access to the terrace. On the first level there are 2 large bedrooms each with en-suite bathrooms and share a large, ...