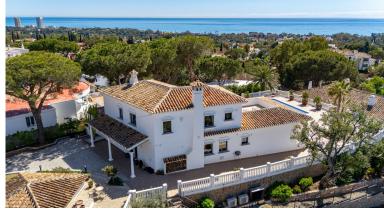

## VILLA IN ELVIRIA

Exceptional villa located in residential Elviria reformed to a very high standard with stunning panoramic sea and mountain views. On entrance level the property consists of a fantastic open plan living-dining-kitchen area which leads out to an incredible exterior area with a very large, partly covered terrace, salt water heated pool with thermal blanket cover and an independent, covered, outdoor kitchen. A special feature in the dining area is an amazing wine cellar for 800 bottles, built into the floor, which is maintained at a constant temperature by an independent aircon machine. On this level is also a large bedroom with en-suite bathroom and patio doors leading out to the terrace and a guest toilet. Next to the kitchen is a small bedroom/office space which also has access to the terrace. On the first level there are 2 large bedrooms each with en-suite bathrooms and share a large, ...