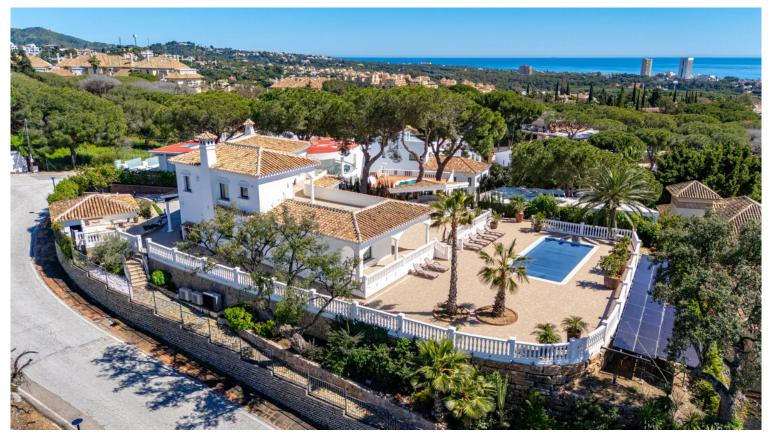

## VILLA IN ELVIRIA

Exceptional villa located in residential Elviria reformed to a very high standard with stunning panoramic sea and mountain views. On entrance level the property consists of a fantastic open plan living-dining-kitchen area which leads out to an incredible exterior area with a very large, partly covered terrace, salt water heated pool with thermal blanket cover and an independent, covered, outdoor kitchen. A special feature in the dining area is an amazing wine cellar for 800 bottles, built into the floor, which is maintained at a constant temperature by an independent aircon machine. On this level is also a large bedroom with en-suite bathroom and patio doors leading out to the terrace and a guest toilet. Next to the kitchen is a small bedroom/office space which also has access to the terrace. On the first level there are 2 large bedrooms each with en-suite bathrooms and share a large, ...