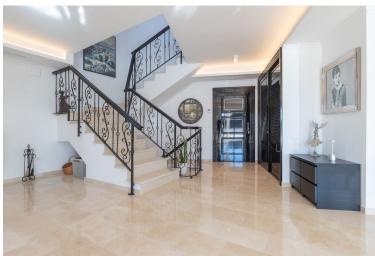

## VILLA IN ELVIRIA

Exceptional villa located in residential Elviria reformed to a very high standard with stunning panoramic sea and mountain views. On entrance level the property consists of a fantastic open plan living-dining-kitchen area which leads out to an incredible exterior area with a very large, partly covered terrace, salt water heated pool with thermal blanket cover and an independent, covered, outdoor kitchen. A special feature in the dining area is an amazing wine cellar for 800 bottles, built into the floor, which is maintained at a constant temperature by an independent aircon machine. On this level is also a large bedroom with en-suite bathroom and patio doors leading out to the terrace and a guest toilet. Next to the kitchen is a small bedroom/office space which also has access to the terrace. On the first level there are 2 large bedrooms each with en-suite bathrooms and share a large, ...