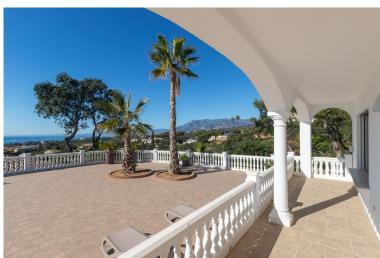

## VILLA IN ELVIRIA

Exceptional villa located in residential Elviria reformed to a very high standard with stunning panoramic sea and mountain views. On entrance level the property consists of a fantastic open plan living-dining-kitchen area which leads out to an incredible exterior area with a very large, partly covered terrace, salt water heated pool with thermal blanket cover and an independent, covered, outdoor kitchen. A special feature in the dining area is an amazing wine cellar for 800 bottles, built into the floor, which is maintained at a constant temperature by an independent aircon machine. On this level is also a large bedroom with en-suite bathroom and patio doors leading out to the terrace and a guest toilet. Next to the kitchen is a small bedroom/office space which also has access to the terrace. On the first level there are 2 large bedrooms each with en-suite bathrooms and share a large, ...