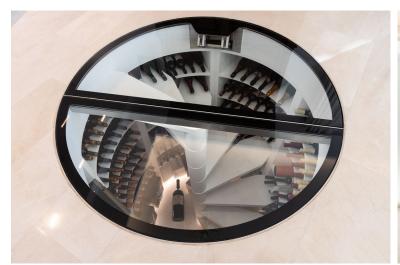

## VILLA IN ELVIRIA

Exceptional villa located in residential Elviria reformed to a very high standard with stunning panoramic sea and mountain views. On entrance level the property consists of a fantastic open plan living-dining-kitchen area which leads out to an incredible exterior area with a very large, partly covered terrace, salt water heated pool with thermal blanket cover and an independent, covered, outdoor kitchen. A special feature in the dining area is an amazing wine cellar for 800 bottles, built into the floor, which is maintained at a constant temperature by an independent aircon machine. On this level is also a large bedroom with en-suite bathroom and patio doors leading out to the terrace and a guest toilet. Next to the kitchen is a small bedroom/office space which also has access to the terrace. On the first level there are 2 large bedrooms each with en-suite bathrooms and share a large, ...