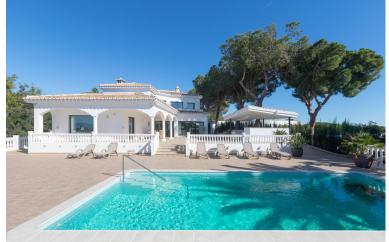

## VILLA IN ELVIRIA

Exceptional villa located in residential Elviria reformed to a very high standard with stunning panoramic sea and mountain views. On entrance level the property consists of a fantastic open plan living-dining-kitchen area which leads out to an incredible exterior area with a very large, partly covered terrace, salt water heated pool with thermal blanket cover and an independent, covered, outdoor kitchen. A special feature in the dining area is an amazing wine cellar for 800 bottles, built into the floor, which is maintained at a constant temperature by an independent aircon machine. On this level is also a large bedroom with en-suite bathroom and patio doors leading out to the terrace and a guest toilet. Next to the kitchen is a small bedroom/office space which also has access to the terrace. On the first level there are 2 large bedrooms each with en-suite bathrooms and share a large, ...