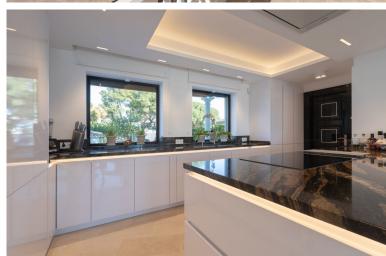

## VILLA IN ELVIRIA

Exceptional villa located in residential Elviria reformed to a very high standard with stunning panoramic sea and mountain views. On entrance level the property consists of a fantastic open plan living-dining-kitchen area which leads out to an incredible exterior area with a very large, partly covered terrace, salt water heated pool with thermal blanket cover and an independent, covered, outdoor kitchen. A special feature in the dining area is an amazing wine cellar for 800 bottles, built into the floor, which is maintained at a constant temperature by an independent aircon machine. On this level is also a large bedroom with en-suite bathroom and patio doors leading out to the terrace and a guest toilet. Next to the kitchen is a small bedroom/office space which also has access to the terrace. On the first level there are 2 large bedrooms each with en-suite bathrooms and share a large, ...