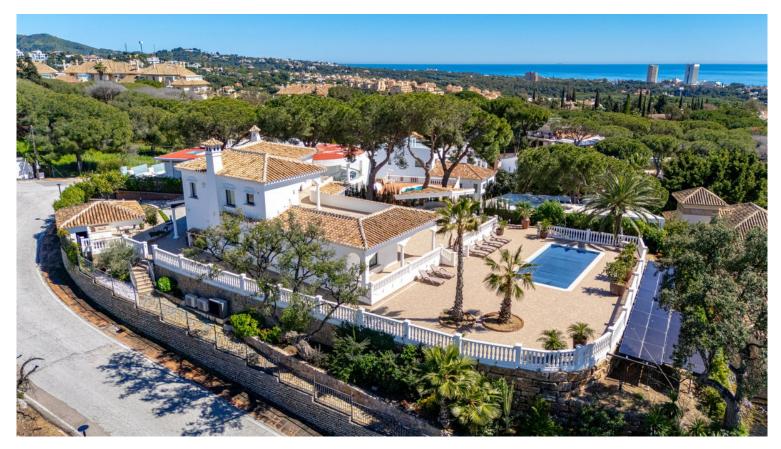

## VILLA IN ELVIRIA

Exceptional villa located in residential Elviria reformed to a very high standard with stunning panoramic sea and mountain views. On entrance level the property consists of a fantastic open plan living-dining-kitchen area which leads out to an incredible exterior area with a very large, partly covered terrace, salt water heated pool with thermal blanket cover and an independent, covered, outdoor kitchen. A special feature in the dining area is an amazing wine cellar for 800 bottles, built into the floor, which is maintained at a constant temperature by an independent aircon machine. On this level is also a large bedroom with en-suite bathroom and patio doors leading out to the terrace and a guest toilet. Next to the kitchen is a small bedroom/office space which also has access to the terrace. On the first level there are 2 large bedrooms each with en-suite bathrooms and share a large, ...