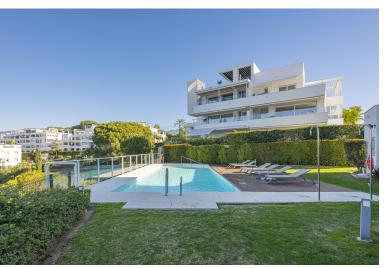

## PENTHOUSE IN LA QUINTA

Superb modern duplex penthouse situated in the exclusive area of La Quinta, with absolutely stunning mountain, golf views and partial sea views. Benefits include a private lift and exceptional roof terrace. Set in a private gated community of only 14 exclusive apartments with communal landscaped gardens and swimming pool. All within easy reach of Puerto Banus, San Pedro de Alcantara and Nueva Andalucia. This exceptional property has a lift that arrives into the interior of the penthouse, which can only be accessed by this apartment at this level. The other notable feature of this property is the fabulous roof terrace which has it's own all weather cinema and superb views. The living area is all on one level and comprises large entrance hall, stylish open plan lounge/diner with modern fully fitted kitchen incorporating bespoke units. This room opens on to a lovely west facing terrace...