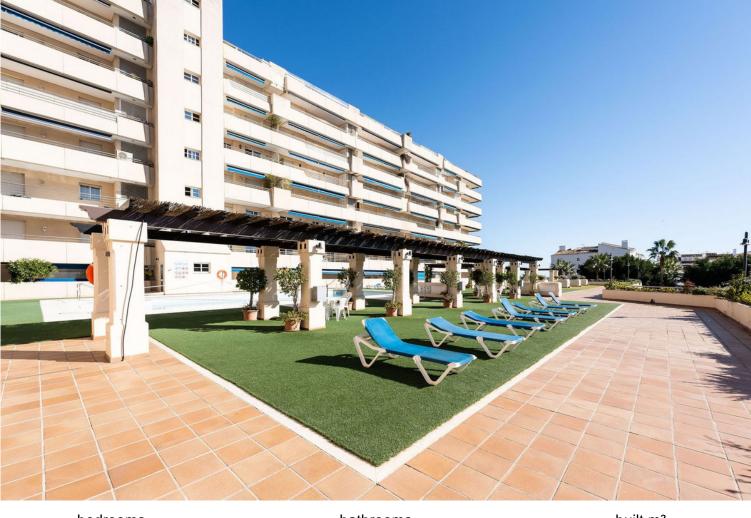

## APARTMENT IN PUERTO BANÚS

Ideally located 2-bedroom, 2-bathroom apartment situated in the popular urbanisation of Marina Banus. Being situated on a corner you have a wraparound terrace and plenty of light. The convenient access to the apartment is either through the garage or pedestrian main entrance. The complex has 24-hour security, a nice communal pool area and a padel court. If you are looking for a centrally located apartment in a safe and well-run community, this is it.